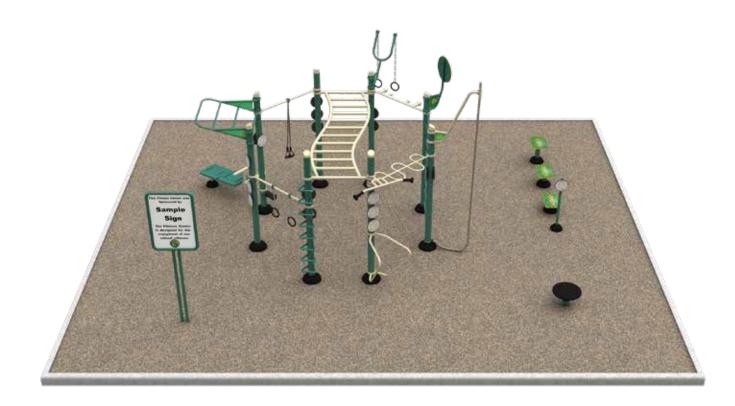

# SCHOOL PACKAGE 3

**SEE THIS PACKAGE ON PAGE 83** 

SCAN FOR A VIDEO OF THIS PROJECT!

## **SCHOOL PACKAGE 3**

Bring the indoor gym experience outside with Greenfields' School Sample Package 3. A wide variety of adjustable Professional Series units, plyo steps, and the 13-Person Cross Fitness Rig combine to create an outdoor gym like none other!

#### **UNITS**

| SHP514      | 13-Person Cross-Fitness Rig     |
|-------------|---------------------------------|
| SHP724      | Plyometric Steps (set of 3)     |
| UBX208      | Adjustable Butterfly            |
| UBX211      | Adjustable Ab Toner             |
| UBX215      | Adjustable Leg Press            |
| UBX217      | Adjustable Squat                |
| UBX244      | Adjustable Tricep Press         |
| UBX246      | Adjustable Chest Press          |
| UBX247      | Adjustable Vertical Press       |
| UBX248      | Adjustable Shoulder Press       |
| UBX255      | Adjustable Arm Curl             |
| UBX258      | Adjustable Hip Twist            |
| UBX290      | Adjustable Rower                |
| UBX292 (x2) | Adjustable Stepper              |
| UBX293      | Adjustable Bench Press          |
| UBX298      | Adjustable Leg Extension & Curl |
| UBX360 (x2) | Balancing Plate                 |
| SGR105      | Customized Announcement Sign    |

#### PACKAGE SPECS

| UNITS                  | 19        |
|------------------------|-----------|
| USERS                  | 33        |
| REQUIRED<br>DIMENSIONS | 48' x 48' |

#### Available options:

☑ Shade

Site amenities, including bike racks, benches, and trash receptacles

For more details on the package visit greenfieldsfitness.com/school-sample-package-3

**SEE THE VIDEO of this** package at Bixby Park!