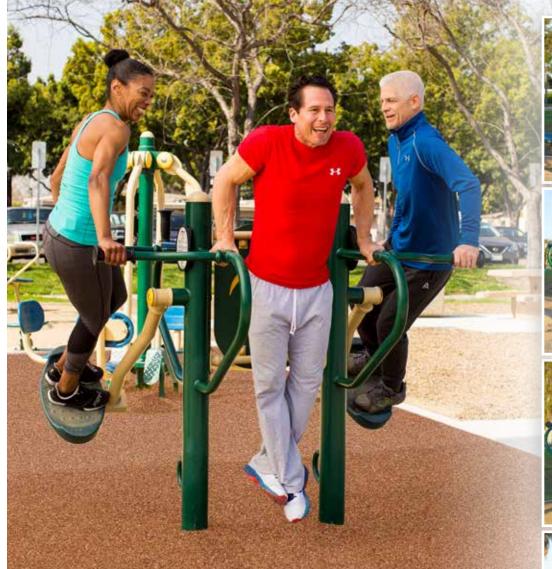

# PRO SERIES + PLAYGROUNDS

Give parents an excellent way to fit in a workout while they keep an eye on the kids. Greenfields' Professional Series features bi-directional pistons and Safe-Stop technology, eliminating the risk of recoil should young park visitors try out the equipment. The Professional Series incorporates an adjustable reistance mechanism, allowing users to customize the difficulty level to their own needs. With 20 units including three for those in wheelchairs - the Professional Series provides parents and other caregivers a complete workout.