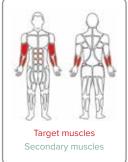

#### bi-directional resistance

 Strengthens trapezius, triceps, biceps, chest, and shoulders