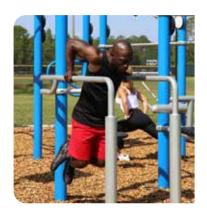

# PRO SERIES + PLAYGROUNDS

Give parents an excellent way to fit in a workout while they keep an eye on the kids. Greenfields' Professional Series features bi-directional pistons and Safe-Stop technology, eliminating the risk of recoil should young park visitors try out the equipment. The Professional Series incorporates an adjustable reistance mechanism, allowing users to customize the difficulty level to their own needs. With 20 units including three for those in wheelchairs - the Professional Series provides parents and other caregivers a complete workout.

SEE MORE ON PAGE 90