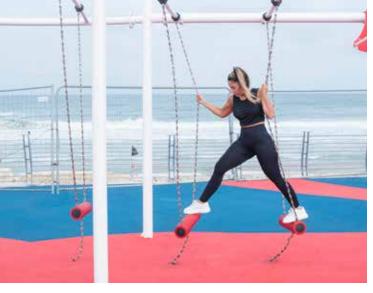

CAN YOU?
SURVIVE?

The X-TREME NINJA line by Greenfields Outdoor Fitness is ready to test your strength, agility, and endurance. Race through the obstacles, improve your time, and compete with friends! Not for the faint of heart, the X-TREME NINJA courses offer a dozen challenging features such as peg walls, rotating rings, trapezes, and much more!

Get the blood pumping with this X-TREME workout! Greenfields' Ninja Course is packed with challenging features.

### X-TREME NINJA COURSE