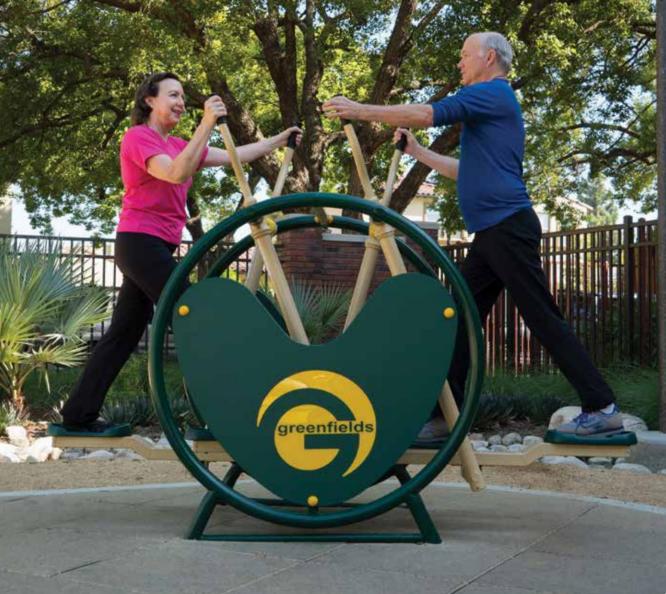

# PRO SERIES + PLAYGROUNDS

Give parents an excellent way to fit in a workout while they keep an eye on the kids. Greenfields' Professional Series features bi-directional pistons and Safe-Stop technology, eliminating the risk of recoil should young park visitors try out the equipment. The Professional Series incorporates an adjustable reistance mechanism, allowing users to customize the difficulty level to their own needs. With 20 units including three for those in wheelchairs - the Professional Series provides parents and other caregivers a complete workout.

- · Zero-recoil design
- Safe-Stop feature
- Adjustable mechanism (16 levels)
- Bi-directional resistance
- Three units for users in wheelchairs

- Great for advanced training
- Vast range of activities
- Customizable features
- Customizable layouts
- Strong social component