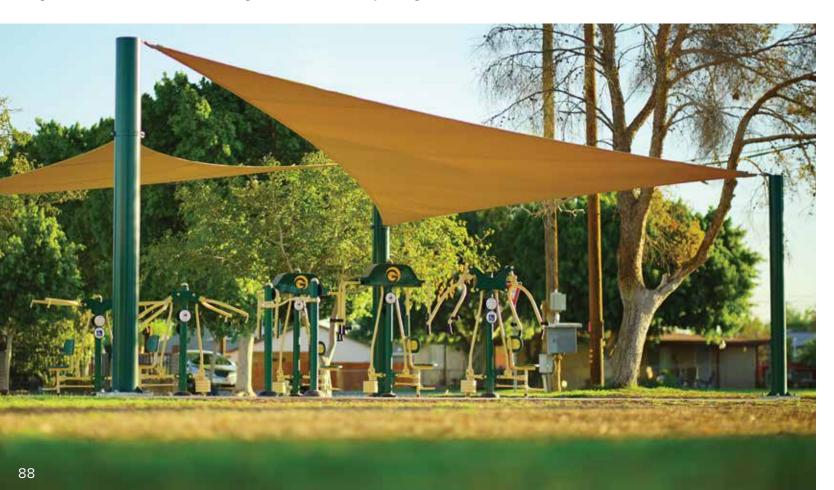

# PRO SERIES + PLAYGROUNDS

Give parents an excellent way to fit in a workout while they keep an eye on the kids. Greenfields' Professional Series features bi-directional pistons and Safe-Stop technology, eliminating the risk of recoil should young park visitors try out the equipment. The Professional Series incorporates an adjustable reistance mechanism, allowing users to customize the difficulty level to their own needs. With 20 units including three for those in wheelchairs - the Professional Series provides parents and other caregivers a complete workout.

SEE MORE ON PAGE 90