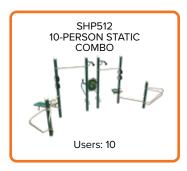

#### **SHP512 10-PERSON STATIC COMBO**

This unit offers the following exercises:

1. Dips

2. Stretching

3. Assisted Squats

4. Assisted Pull-Ups 5. Chin/Pull-Ups

6. Parallel Pull-Ups 7. Incline Leg Raises

8. Incline Sit-Ups

9. Assisted Push-Ups

10. Leg/Knee Raises

Please be advised that Greenfields recommends the use of fall attenuating surfacing under this unit.