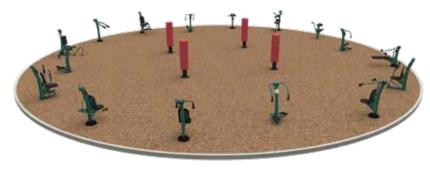

## PROFESSIONAL SERIES PACKAGE

### The most sophisticated outdoor gym experience yet

Greenfields' Professional Series Package brings customizable resistance to the outdoor workout. These revolutionary units incorporate adjustable pistons to accommodate any user regardless of fitness level.

### **PACKAGE SPECS**

| UNITS                  | 20                                         |
|------------------------|--------------------------------------------|
| USERS                  | 20                                         |
| REQUIRED<br>DIMENSIONS | 40 x 40' (square)<br>65' diameter (circle) |

### **Possible layout Styles:**