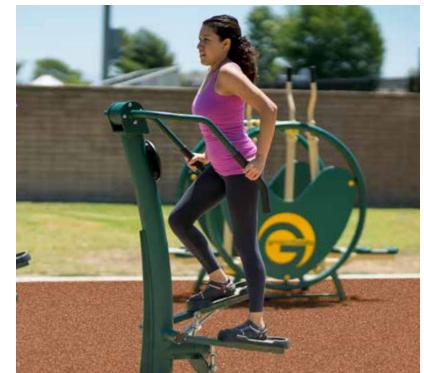

### UBX292 STEPPER

#### bi-directional resistance

 Develops glutes and leg muscles

**UBX298** 