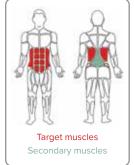

itment to quality and safety, Greenfields Outdoor Fitness reserves the right to make changes and revise the design specifications without notice.



### UBX217 SQUAT

#### bi-directional resistance

Strengthens glutes and leg muscles





## Greenfields Outdoor Fitness.











Greenfields' units are designed to accommodate the majority of users age 14 and above; however, due to the nature of outdoor fitness equipment, units are "one size fits most". In order to honor our commitment to quality and safety, Greenfields Outdoor Fitness reserves the right to make changes and revise the design specifications without notice.

**UBX221** 

#### **BACK EXTENSION**

 Strengthens hamstrings, glutes, lower back and core





## UBX258 HIP TWIST

#### bi-directional resistance

• Strengthens core





## UBX211 AB TONER

#### bi-directional resistance

 Strengthens abs and lower back





### Greenfields Outdoor Fitness.



### UBX222

#### **SINGLE TAI-CHI**

#### bi-directional resistance

- Strengthens shoulders
- Can help improve wrist agility
- Can be used by two people simultaneously







#### **UBX287**

#### **SINGLE HAND BIKE**

#### bi-directional resistance

- Strengthens arms and shoulder muscles
- Great cardio workout







#### **JBX286**

### 2-PERSON SHOULDER WHEEL

#### bi-directional resistance

 Increases flexibility in the shoulder muscles and joints



Greenfields' units are designed to accommodate the majority of users age 14 and above; however, due to the nature of outdoor fitness equipment, units are "one size fits most". In order to honor our commitment t