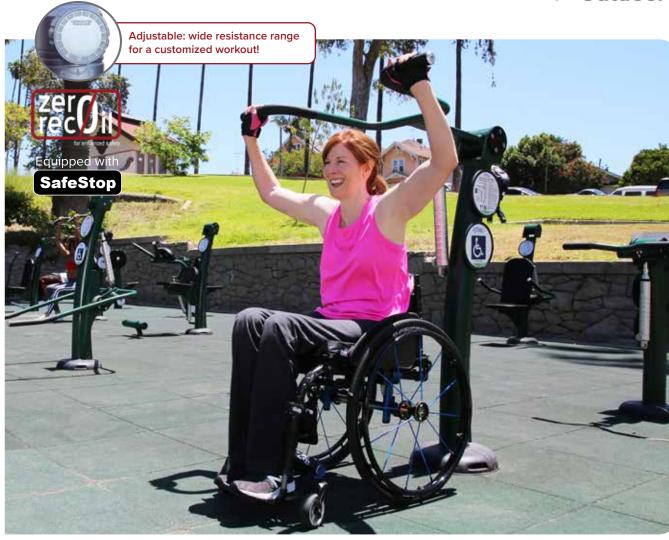

# PRO SERIES + PLAYGROUNDS

Give parents an excellent way to fit in a workout while they keep an eye on the kids. Greenfields' Professional Series features bi-directional pistons and Safe-Stop technology, eliminating the risk of recoil should young park visitors try out the equipment. The Professional Series incorporates an adjustable reistance mechanism, allowing users to customize the difficulty level to their own needs. With 20 units including three for those in wheelchairs - the Professional Series provides parents and other caregivers a complete workout.

- · Zero-recoil design
- Safe-Stop feature
- Adjustable mechanism (16 levels)
- Bi-directional resistance
- Three units for users in wheelchairs

- Great for advanced training
- Vast range of activities
- Customizable features
- Customizable layouts
- Strong social component