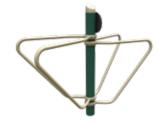

### 2-PERSON SHOULDER WHEEL

#### bi-directional resistance

 Increases flexibility in the shoulder muscles and joints

Greenfields' units are designed to accommodate the majority of users age 14 and above; however, due to the nature of outdoor fitness equipment, units are "one size fits most". In order to honor our commitment to quality and safety, Greenfields Outdoor Fitness reserves the right to make changes and revise the design specifications without notice.