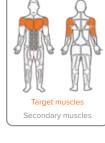

## UBX255 ARM CURL

#### uni-directional resistance

Develops biceps and forearms