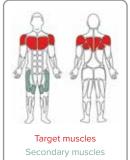

#### bi-directional resistance

 Strengthens trapezius, triceps, biceps, chest, and shoulders