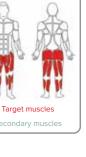

### **UBX290 ROWER**

#### bi-directional resistance

• Strengthens back muscles, shoulders, biceps, and forearms