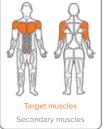

#### bi-directional resistance

 Strengthens trapezius, triceps, biceps, chest, and shoulders

## UBX247 VERTICAL PRESS