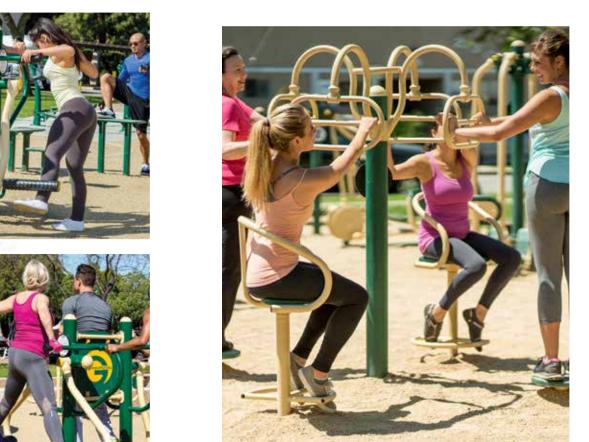

# PRO SERIES + PLAYGROUNDS

Give parents an excellent way to fit in a workout while they keep an eye on the kids. Greenfields' Professional Series features bi-directional pistons and Safe-Stop technology, eliminating the risk of recoil should young park visitors try out the equipment. The Professional Series incorporates an adjustable reistance mechanism, allowing users to customize the difficulty level to their own needs. With 20 units including three for those in wheelchairs - the Professional Series provides parents and other caregivers a complete workout.