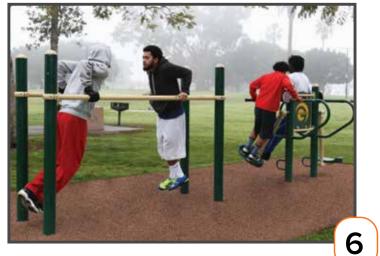

# PRO SERIES + PLAYGROUNDS

Give parents an excellent way to fit in a workout while they keep an eye on the kids. Greenfields' Professional Series features bi-directional pistons and Safe-Stop technology, eliminating the risk of recoil should young park visitors try out the equipment. The Professional Series incorporates an adjustable reistance mechanism, allowing users to customize the difficulty level to their own needs. With 20 units including three for those in wheelchairs - the Professional Series provides parents and other caregivers a complete workout.