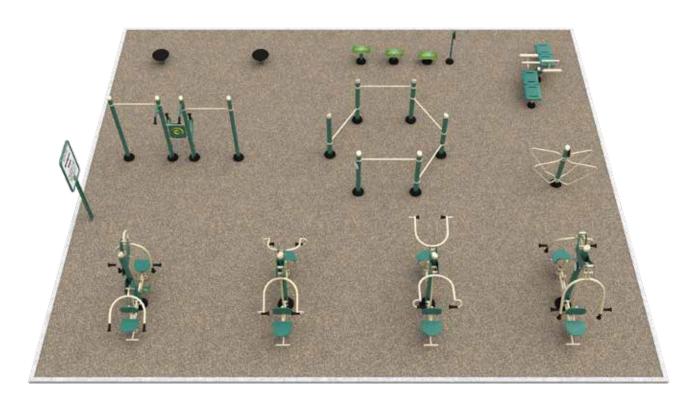

## **SCHOOL PACKAGE 3**

Bring the indoor gym experience outside with Greenfields' School Sample Package 3. A wide variety of adjustable Professional Series units, plyo steps, and the 13-Person Cross Fitness Rig combine to create an outdoor gym like none other!

#### **UNITS**

| SHP514      | 13-Person Cross-Fitness Rig     |
|-------------|---------------------------------|
| SHP724      | Plyometric Steps (set of 3)     |
| UBX208      | Adjustable Butterfly            |
| UBX211      | Adjustable Ab Toner             |
| UBX215      | Adjustable Leg Press            |
| UBX217      | Adjustable Squat                |
| UBX244      | Adjustable Tricep Press         |
| UBX246      | Adjustable Chest Press          |
| UBX247      | Adjustable Vertical Press       |
| UBX248      | Adjustable Shoulder Press       |
| UBX255      | Adjustable Arm Curl             |
| UBX258      | Adjustable Hip Twist            |
| UBX290      | Adjustable Rower                |
| UBX292 (x2) | Adjustable Stepper              |
| UBX293      | Adjustable Bench Press          |
| UBX298      | Adjustable Leg Extension & Curl |
| UBX360 (x2) | Balancing Plate                 |
| SGR105      | Customized Announcement Sign    |

#### PACKAGE SPECS

| UNITS                  | 19        |
|------------------------|-----------|
| USERS                  | 33        |
| REQUIRED<br>DIMENSIONS | 48' x 48' |

#### Available options:

☑ Shade

Site amenities, including bike racks, benches, and trash receptacles

For more details on the package visit greenfieldsfitness.com/school-sample-package-3

**SEE THE VIDEO of this** package at Bixby Park!