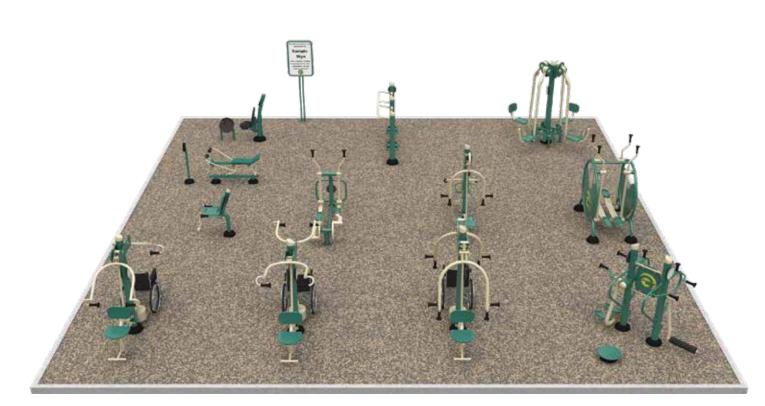

## **SPORTS PARK PACKAGE**

### Sports parks aren't just for athletes!

A Greenfields outdoor gym lets those who would otherwise be spectators enjoy some exercise while friends and family members attend pratices. Shade and lighting promote user comfort regardless of the weather or time of day.

### **PACKAGE SPECS**

| UNITS                  | 20                                               |
|------------------------|--------------------------------------------------|
| USERS                  | 45                                               |
| REQUIRED<br>DIMENSIONS | 25' x 37'<br>24' x 28'<br>29' x 37'<br>22' x 31' |