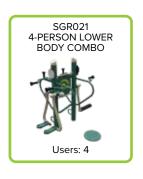

#### **SGR021**

#### **4-PERSON LOWER BODY COMBO**

- Strengthens legs, glutes, obliques, triceps, shoulders, chest, and core
- Stretches lower back and inner thigh
- Can be used by four people simultaneously & independently of each other
- Great social activity