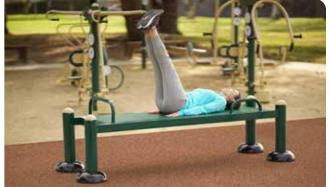

#### **SHP512 10-PERSON STATIC COMBO**

This unit offers the following exercises:

1. Dips

2. Stretching

3. Assisted Squats

4. Assisted Pull-Ups 5. Chin/Pull-Ups

6. Parallel Pull-Ups 7. Incline Leg Raises

8. Incline Sit-Ups

9. Assisted Push-Ups

10. Leg/Knee Raises

Please be advised that Greenfields recommends the use of fall attenuating surfacing under this unit.