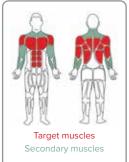

### **UBX223 SIT-UP BENCH**

#### bi-directional resistance

- Can also be used for leg raises
- Develops abdominal muscles