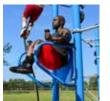

# PRO SERIES + PLAYGROUNDS

Give parents an excellent way to fit in a workout while they keep an eye on the kids. Greenfields' Professional Series features bi-directional pistons and Safe-Stop technology, eliminating the risk of recoil should young park visitors try out the equipment. The Professional Series incorporates an adjustable reistance mechanism, allowing users to customize the difficulty level to their own needs. With 20 units including three for those in wheelchairs - the Professional Series provides parents and other caregivers a complete workout.