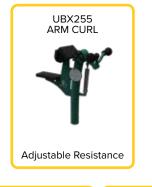

## UBX255 ARM CURL

#### uni-directional resistance

Develops biceps and forearms