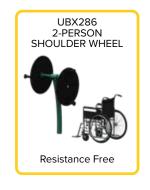

## **UBX286**

#### 2-PERSON ACCESSIBLE **SHOULDER WHEEL**

· Increases flexibility in the shoulder muscles and joints