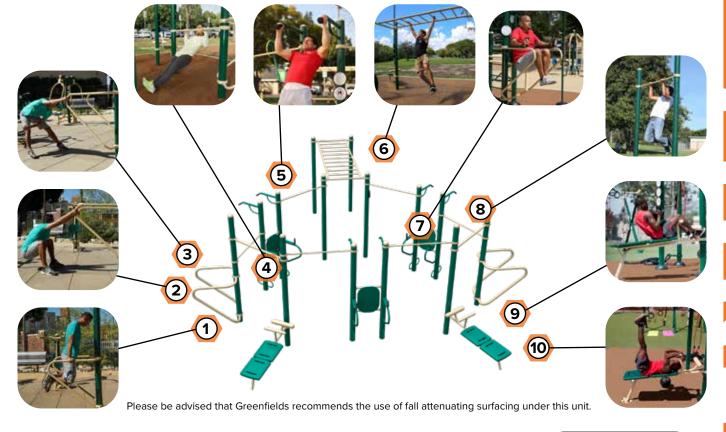

#### This unit offers the following:

- 1. Split Squats
- 2. Incline Ladder 3. Sit-Ups
- 4. S-Shaped Fitness Ladder
- 5. Lat Pull-Ups
- 6. High Rings 7. Battle Rope Anchor Point
- 8. Ball Target
- 9. Stretching Post

- 10. S-Shaped Pull-Ups
- 11. Leg Raises
- 12. Dips
- 13. Swedish Ladder
- 14. Cannonball Pull-Ups
- 15. Ring Rows
- 16. Suspension Trainers
- 17. Rope Climb

**SHP514** 

108

**FITNESS RIG** 

- 2. Pull-Ups (2 stations)
- 3. Assisted Pull-Ups 4. Dips (2 stations)
- 5. Knee Raises
- 6. Push-Ups 7. Leg Raises
- 8. Parallel Pull-Ups

- 12. Horizontal Ladder

Secondary muscles

- 10. Stretching
- 11. Ball Target (2 stations)\*
- 13. Lat Pull-Up
- \*Medicine ball not included

6 built-in suspension trainer sets + a free bar for BYO

**SHP516** X-RIG