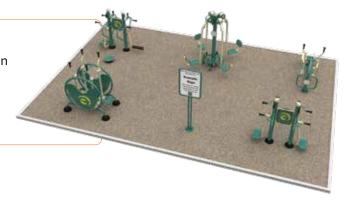

## **SMALL SIGNATURE ACCESSIBLE™ PACKAGE**

Turn a compact space into a pocket-size inclusive outdoor gym with Greenfields' Small Signature Accessible™ Package. The package allows for 6 wheelchair users and 6 able-bodied individuals to exercise alongside each other.

2-Person Accessible Vertical Press SGR047W SGR048W 2-Person Accessible Lat Pull SGR048AW 2-Person Accessible Chest Press

Accessible Combo Butterfly & Reverse Fly Config. A SGR048EW A SGR048EW B Accessible Combo Butterfly & Reverse Fly Config. B

2-Person Accessible Shoulder Wheel UBX286 **Customized Announcement Sign** SGR105

#### **PACKAGE SPECS**

| UNITS                  | 6         |
|------------------------|-----------|
| USERS                  | 12        |
| REQUIRED<br>DIMENSIONS | 34' x 34' |