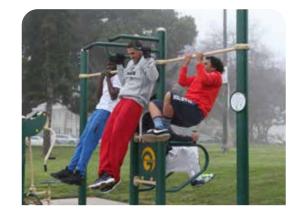

#### **SHP512 10-PERSON STATIC COMBO**

This unit offers the following exercises:

1. Dips

2. Stretching

3. Assisted Squats

4. Assisted Pull-Ups 5. Chin/Pull-Ups

6. Parallel Pull-Ups 7. Incline Leg Raises

8. Incline Sit-Ups

9. Assisted Push-Ups

10. Leg/Knee Raises

Please be advised that Greenfields recommends the use of fall attenuating surfacing under this unit.