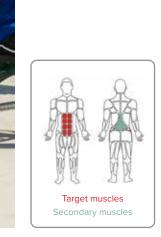

### **UBX290 ROWER**

#### bi-directional resistance

• Strengthens back muscles, shoulders, biceps, and forearms