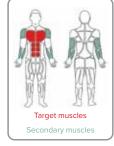

#### bi-directional resistance

 Strengthens trapezius, triceps, biceps, chest, and shoulders