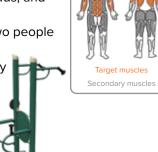

# PRO SERIES + PLAYGROUNDS

Give parents an excellent way to fit in a workout while they keep an eye on the kids. Greenfields' Professional Series features bi-directional pistons and Safe-Stop technology, eliminating the risk of recoil should young park visitors try out the equipment. The Professional Series incorporates an adjustable reistance mechanism, allowing users to customize the difficulty level to their own needs. With 20 units including three for those in wheelchairs - the Professional Series provides parents and other caregivers a complete workout.