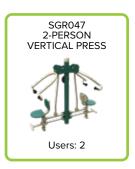

### **SGR047**

#### **2-PERSON VERTICAL PRESS**

- · Strengthens chest, shoulders, forearms, and triceps
- Great social activity
- Can be used by two people simultaneously & independently of each other