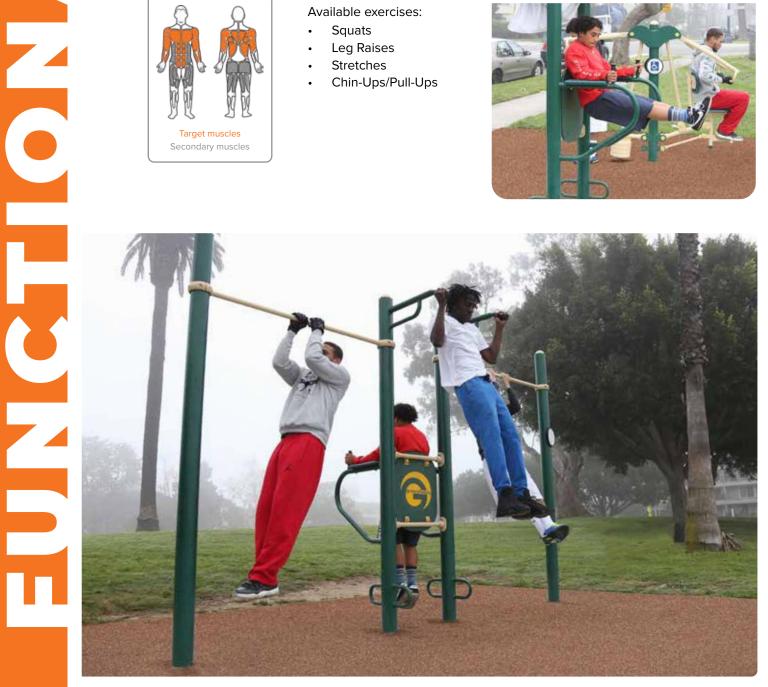

#### **SHP512 10-PERSON STATIC COMBO**

This unit offers the following exercises:

1. Dips

2. Stretching

3. Assisted Squats

4. Assisted Pull-Ups 5. Chin/Pull-Ups

6. Parallel Pull-Ups 7. Incline Leg Raises

8. Incline Sit-Ups

9. Assisted Push-Ups

10. Leg/Knee Raises

Please be advised that Greenfields recommends the use of fall attenuating surfacing under this unit.

#### **SHP511 8-PERSON STATIC COMBO**

This unit offers the following exercises:

**Assisted Pull-Ups** 

**Assisted Push-Ups** 

**Incline Leg Raises** 

Incline Sit-Ups

• Leg/Knee Raises

Parallel Pull-Ups

· Chin/Pull-Ups

Greenfields' units are designed to accommodate the majority of users age 14 and above; however, due to the nature of outdoor fitness equipment, units are "one size fits most". In order to honor our commitment to quality and safety, Greenfields Outdoor Fitness reserves the right to make changes and revise the design specifications without notice.