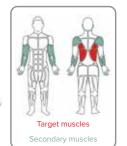

#### bi-directional resistance

• Strengthens back muscles, shoulders, biceps, and forearms