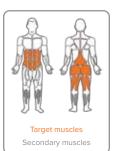

#### bi-directional resistance

- Can also be used for leg raises
- Develops abdominal muscles