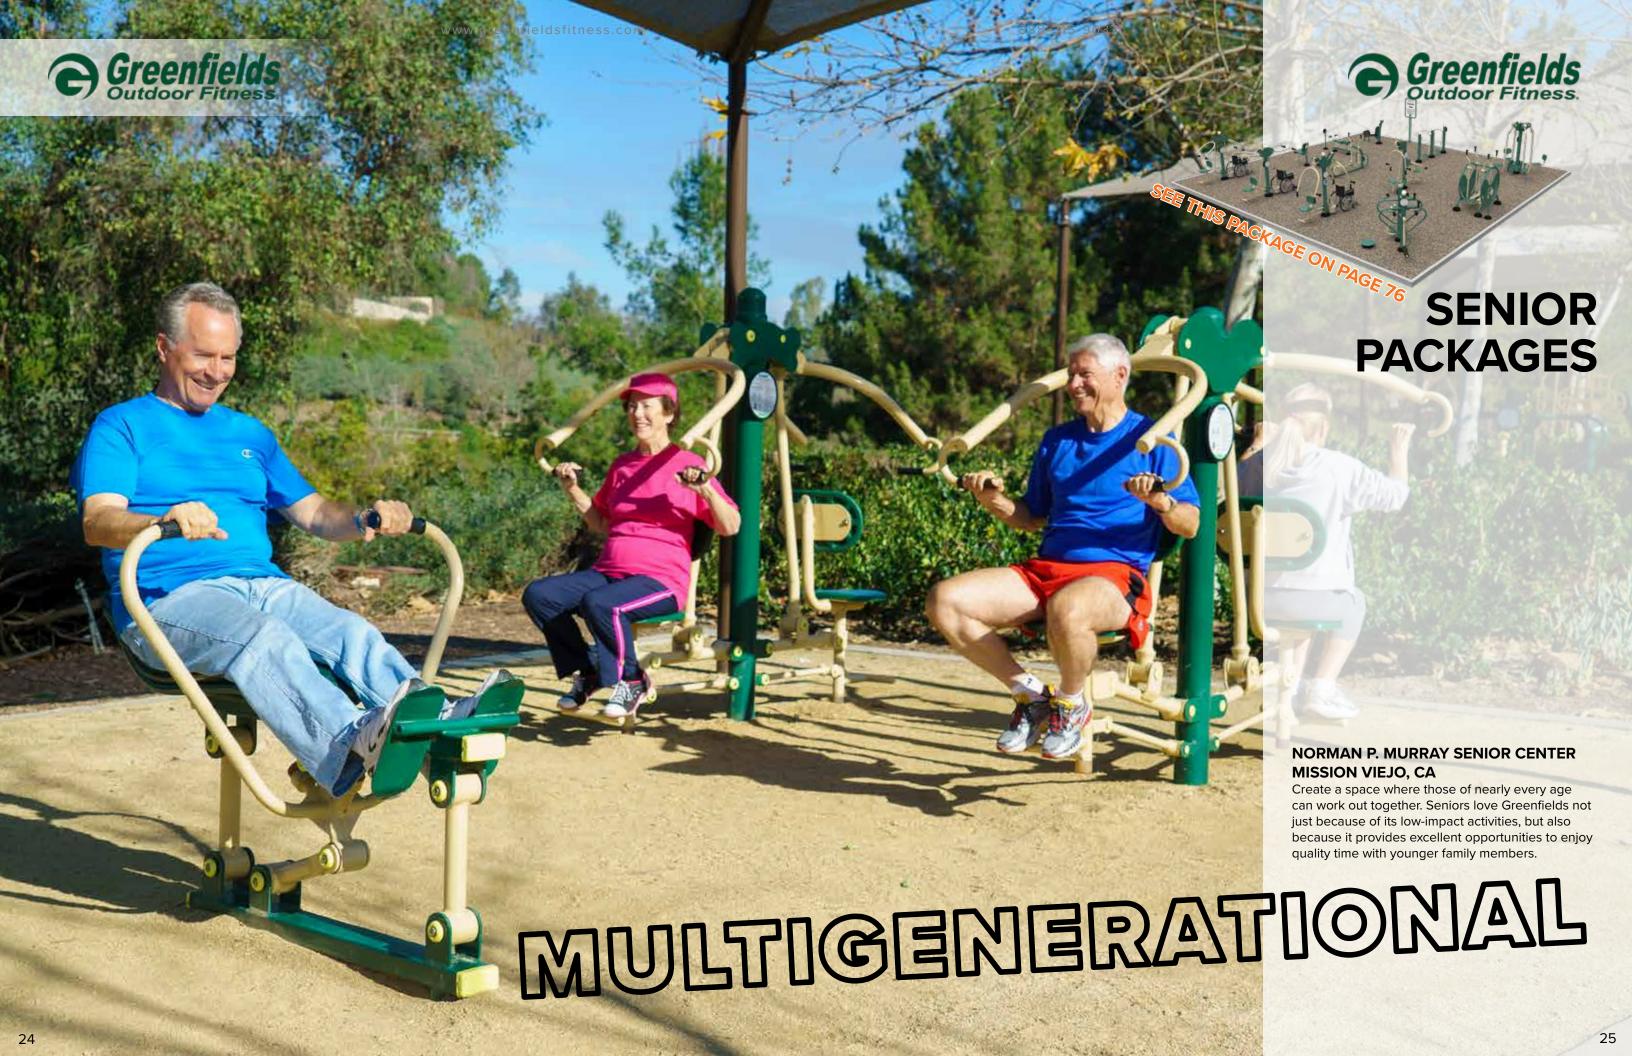

# PARKS

Multigenerational, social, and accessible, Greenfields equipment is the perfect enhancement for parks of all sizes. With Greenfields you can provide workout opportunities for parents while children attend sports practices, give athletes a ready-made warmup venue, and invite underserved demographics into green spaces.

# TRAILS

No longer limited to simply cardio, trails can now give users a full-body workout. Install equipment in clusters for high visibility and frequent usage.

Accessible, low-impact, and free to use, outdoor gyms are the ideal way to keep adults active well into their golden years. But Greenfields' gyms aren't limited to seniors - their multigenerational appeal means that grandparents can stay fit while spending time with friends and family of ALL ages.