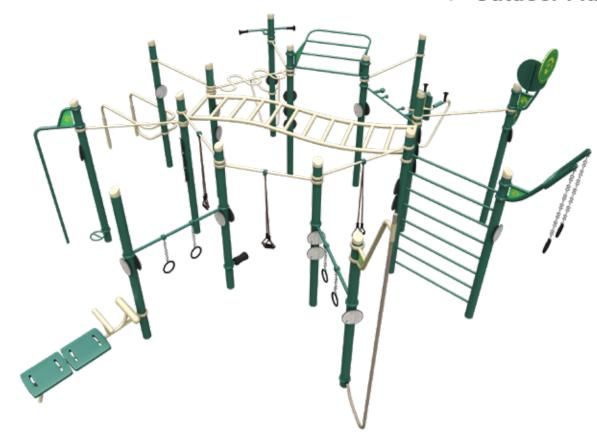

# PRO SERIES + PLAYGROUNDS

Give parents an excellent way to fit in a workout while they keep an eye on the kids. Greenfields' Professional Series features bi-directional pistons and Safe-Stop technology, eliminating the risk of recoil should young park visitors try out the equipment. The Professional Series incorporates an adjustable reistance mechanism, allowing users to customize the difficulty level to their own needs. With 20 units including three for those in wheelchairs - the Professional Series provides parents and other caregivers a complete workout.

SEE MORE ON PAGE 90