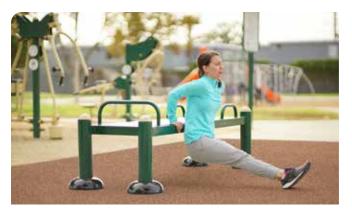

#### **SHP512 10-PERSON STATIC COMBO**

This unit offers the following exercises:

1. Dips

2. Stretching

3. Assisted Squats

4. Assisted Pull-Ups 5. Chin/Pull-Ups

6. Parallel Pull-Ups 7. Incline Leg Raises

8. Incline Sit-Ups

9. Assisted Push-Ups

10. Leg/Knee Raises

Please be advised that Greenfields recommends the use of fall attenuating surfacing under this unit.