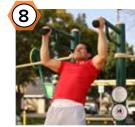

# PRO SERIES + PLAYGROUNDS

Give parents an excellent way to fit in a workout while they keep an eye on the kids. Greenfields' Professional Series features bi-directional pistons and Safe-Stop technology, eliminating the risk of recoil should young park visitors try out the equipment. The Professional Series incorporates an adjustable reistance mechanism, allowing users to customize the difficulty level to their own needs. With 20 units including three for those in wheelchairs - the Professional Series provides parents and other caregivers a complete workout.