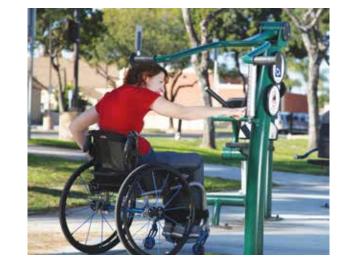

# PRO SERIES + PLAYGROUNDS

Give parents an excellent way to fit in a workout while they keep an eye on the kids. Greenfields' Professional Series features bi-directional pistons and Safe-Stop technology, eliminating the risk of recoil should young park visitors try out the equipment. The Professional Series incorporates an adjustable reistance mechanism, allowing users to customize the difficulty level to their own needs. With 20 units including three for those in wheelchairs - the Professional Series provides parents and other caregivers a complete workout.

### The most sophisticated outdoor gym experience yet

Greenfields' Professional Series Package brings customizable resistance to the outdoor workout. These revolutionary units incorporate adjustable pistons to accommodate any user regardless of fitness level.