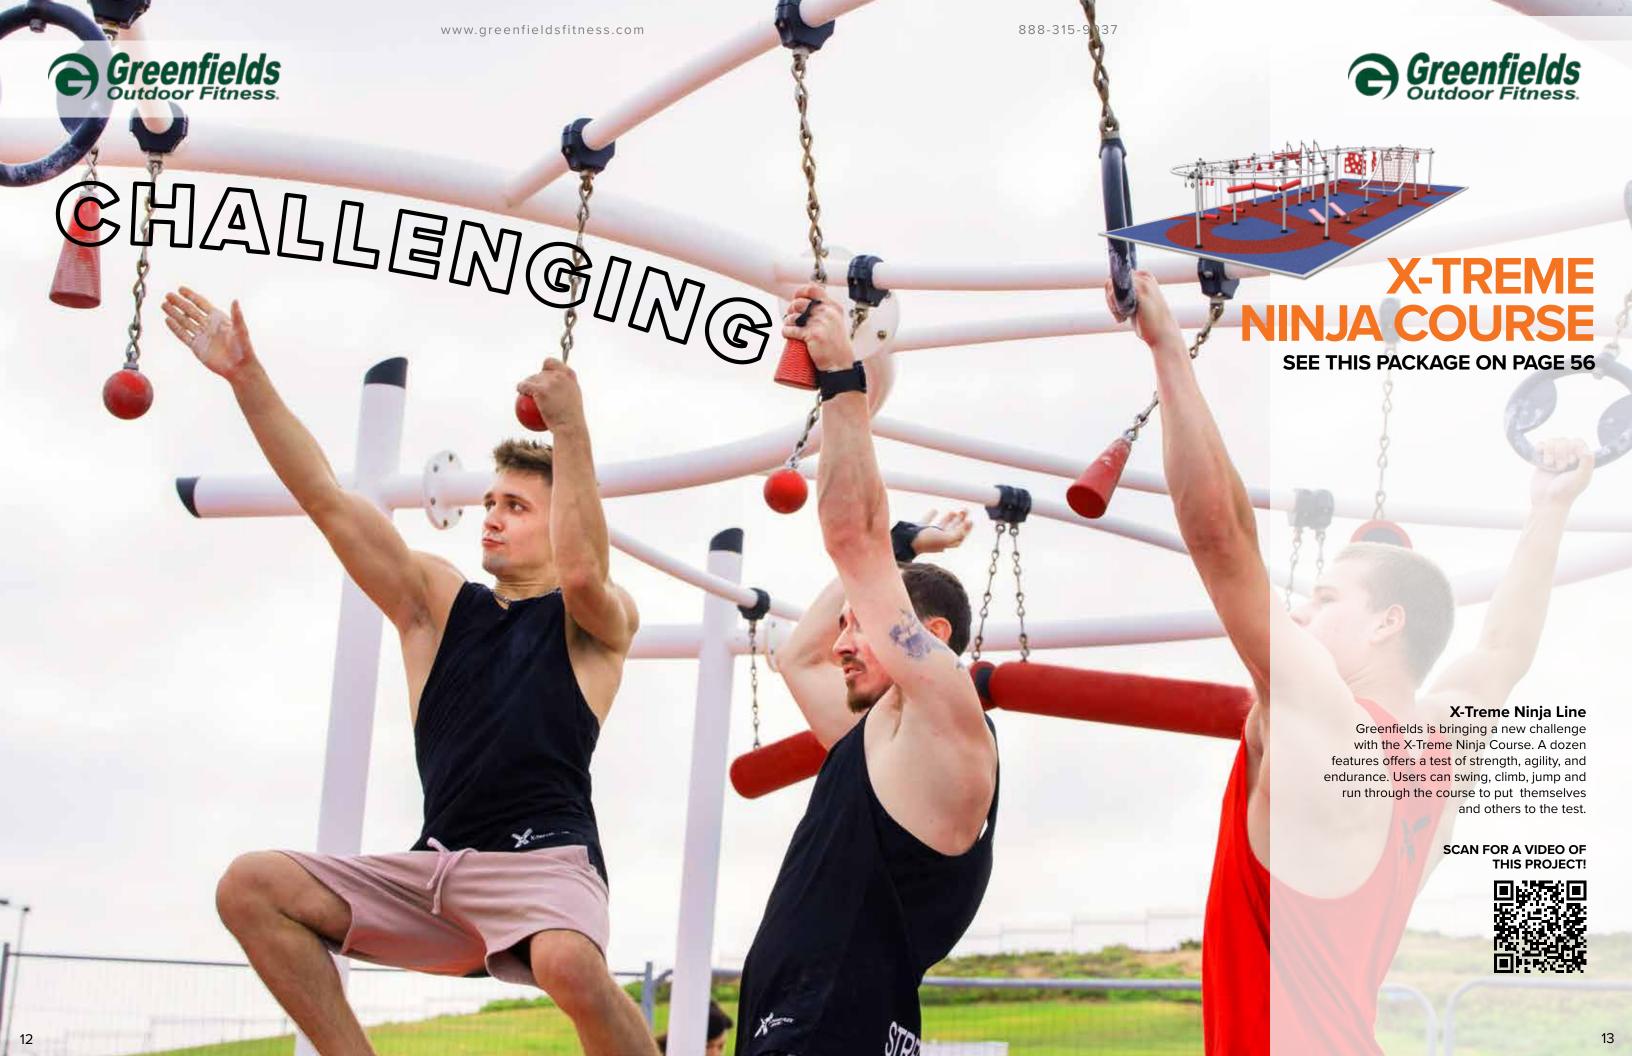

CAN YOU?
SURVIVE?

The X-TREME NINJA line by Greenfields Outdoor Fitness is ready to test your strength, agility, and endurance. Race through the obstacles, improve your time, and compete with friends! Not for the faint of heart, the X-TREME NINJA courses offer a dozen challenging features such as peg walls, rotating rings, trapezes, and much more!

Get the blood pumping with this X-TREME workout! Greenfields' Ninja Course is packed with challenging features.

### X-TREME NINJA COURSE

### **AVAILABLE UNITS**

NJ501 Slanted Jump Boards (Set of 4)

NJ506 Swinging Ropes (Set of 3)

NJ508 Cheese Walls (Set of 3)

NJ509 Peg Board

NJ512 Spider Web Climber

NJ513 Rotating Cone Wheels (Set of 3)

NJ514 Burmese Floating Bridge (Set of 3)

NJ515 Spider Walk (Set of 3)

NJ518 Swings (Set of 3)

NJ519 Hovering Beam (Set of 3)

NJ521 Toggle Pull-Up Triangles (Set of 2)

NJ5234 Rings, Grip Balls, & Cones (Set of 3 each)

For more on X-Treme Ninja courses, see page 56 or scan the code to the left, or visit greenfieldsfitness.com/x-tremeninja-course.