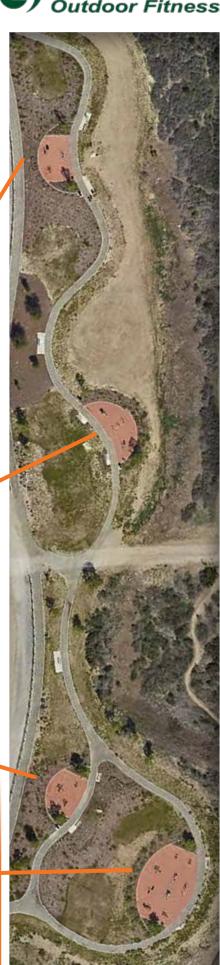

# TRAILS

No longer limited to simply cardio, trails can now give users a full-body workout. Install equipment in clusters for high visibility and frequent usage.

Accessible, low-impact, and free to use, outdoor gyms are the ideal way to keep adults active well into their golden years. But Greenfields' gyms aren't limited to seniors - their multigenerational appeal means that grandparents can stay fit while spending time with friends and family of ALL ages.