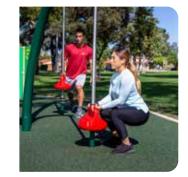

# PRO SERIES + PLAYGROUNDS

Give parents an excellent way to fit in a workout while they keep an eye on the kids. Greenfields' Professional Series features bi-directional pistons and Safe-Stop technology, eliminating the risk of recoil should young park visitors try out the equipment. The Professional Series incorporates an adjustable reistance mechanism, allowing users to customize the difficulty level to their own needs. With 20 units including three for those in wheelchairs - the Professional Series provides parents and other caregivers a complete workout.

SEE MORE ON PAGE 90