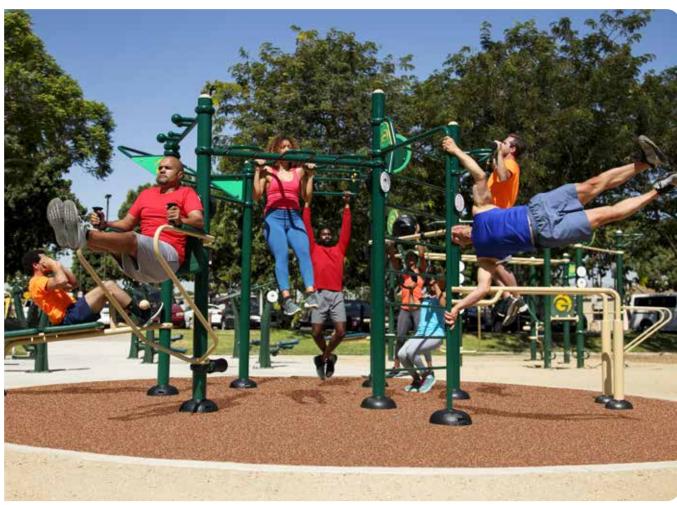

# PRO SERIES + PLAYGROUNDS

Give parents an excellent way to fit in a workout while they keep an eye on the kids. Greenfields' Professional Series features bi-directional pistons and Safe-Stop technology, eliminating the risk of recoil should young park visitors try out the equipment. The Professional Series incorporates an adjustable reistance mechanism, allowing users to customize the difficulty level to their own needs. With 20 units including three for those in wheelchairs - the Professional Series provides parents and other caregivers a complete workout.