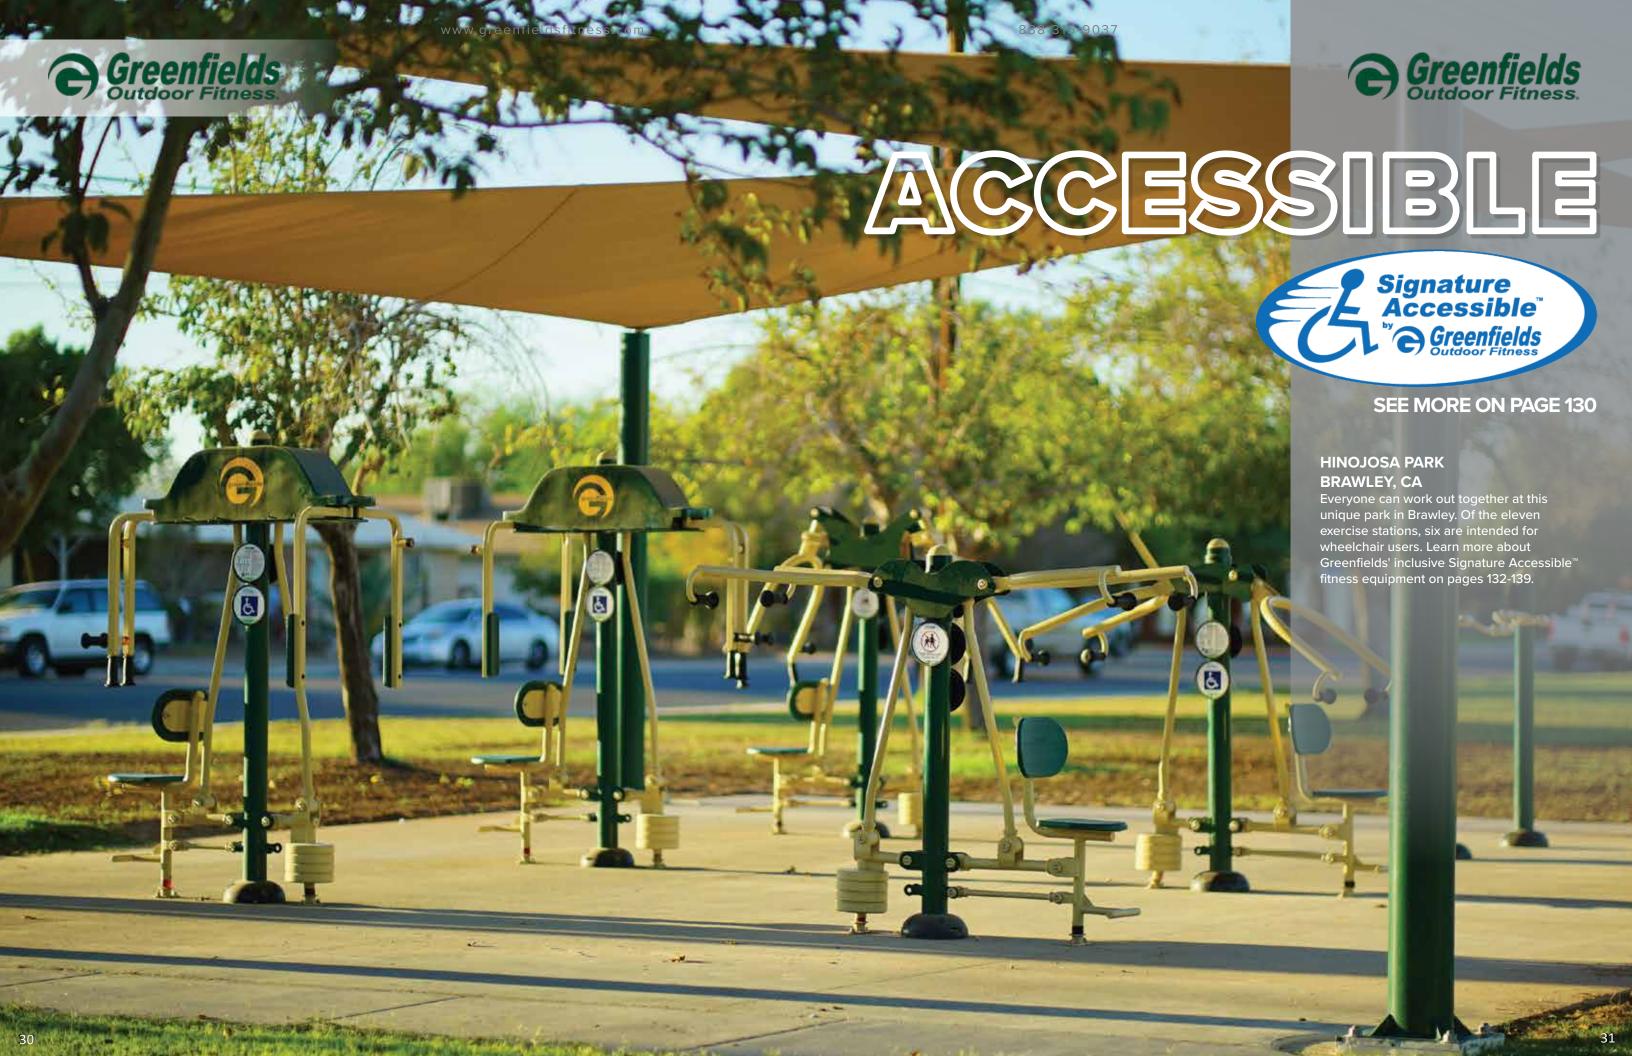

### **SPORTS CENTER at GRIJALVA PARK** ORANGE, CA

Adjacent to the Grijalva Park sports fields and basketball courts, a 19-piece outdoor gym beckons both to athletes and spectators alike. The tremendously popular park amenity includes units for nearly every member of the community, including users in wheelchairs. The gym provides a fullbody workout, with cardio elements, strength-building units, and stretching apparatuses. Shade structures and lighting provide a comfortable experience to park visitors during both noonday exercising and after-dark workouts.