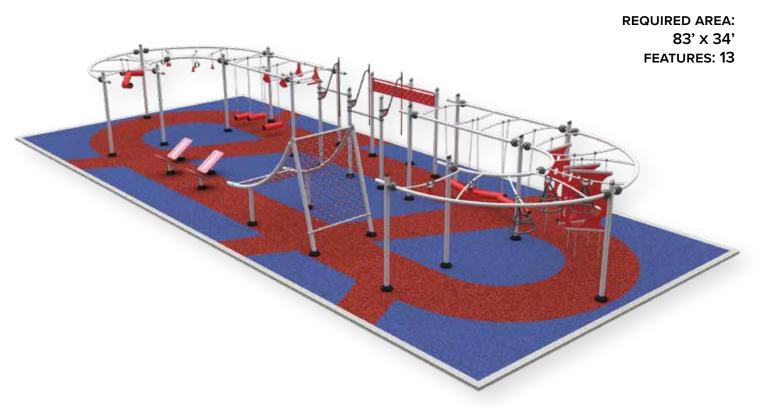

CAN YOU?
SURVIVE?

The X-TREME NINJA line by Greenfields Outdoor Fitness is ready to test your strength, agility, and endurance. Race through the obstacles, improve your time, and compete with friends! Not for the faint of heart, the X-TREME NINJA courses offer a dozen challenging features such as peg walls, rotating rings, trapezes, and much more!

### X-TREME NINJA COURSE

### **AVAILABLE UNITS**

NJ501 Slanted Jump Boards (Set of 4)

NJ506 Swinging Ropes (Set of 3)

NJ508 Cheese Walls (Set of 3)

NJ509 Peg Board

NJ512 Spider Web Climber

NJ513 Rotating Cone Wheels (Set of 3)

NJ514 Burmese Floating Bridge (Set of 3)

NJ515 Spider Walk (Set of 3)

NJ518 Swings (Set of 3)

NJ519 Hovering Beam (Set of 3)

NJ521 Toggle Pull-Up Triangles (Set of 2)

NJ5234 Rings, Grip Balls, & Cones (Set of 3 each)

For more on X-Treme Ninja courses, see page 56 or scan the code to the left, or visit greenfieldsfitness.com/x-tremeninja-course.