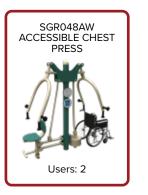

#### SGR048AW

#### **2-PERSON ACCESSIBLE CHEST PRESS**

U.S. PATENT 9,079,069

- Strengthens chest, shoulders, upper and mid abs, forearms, and triceps
- Can be used by two people simultaneously & independently of each other Wheelchair accessible side
- may be used by the ablebodied in a standing position
- Side with seat may be used by those in wheelchairs who can transfer