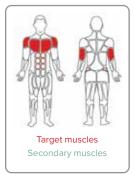

#### bi-directional resistance

 Strengthens trapezius, triceps, biceps, chest, and shoulders

## UBX247 VERTICAL PRESS

#### bi-directional resistance

Develops chest, front shoulders, and triceps