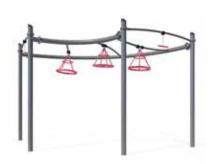

# PRO SERIES + PLAYGROUNDS

Give parents an excellent way to fit in a workout while they keep an eye on the kids. Greenfields' Professional Series features bi-directional pistons and Safe-Stop technology, eliminating the risk of recoil should young park visitors try out the equipment. The Professional Series incorporates an adjustable reistance mechanism, allowing users to customize the difficulty level to their own needs. With 20 units including three for those in wheelchairs - the Professional Series provides parents and other caregivers a complete workout.

SEE MORE ON PAGE 90