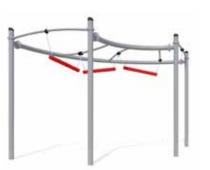

# PRO SERIES + PLAYGROUNDS

Give parents an excellent way to fit in a workout while they keep an eye on the kids. Greenfields' Professional Series features bi-directional pistons and Safe-Stop technology, eliminating the risk of recoil should young park visitors try out the equipment. The Professional Series incorporates an adjustable reistance mechanism, allowing users to customize the difficulty level to their own needs. With 20 units including three for those in wheelchairs - the Professional Series provides parents and other caregivers a complete workout.

SEE MORE ON PAGE 90