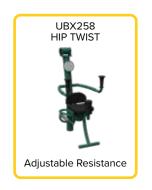

s back muscles, shoulders, arm muscles, and abdominals
- Improves cardiovascular endurance





#### **SGR098** LEG EXTENSION

Strengthens abdominals and leg muscles, particularly quads







#### **SHP730 BALANCE STEPS**

- Improves balance
- Develops posture control
- Improves cardiovascular endurance





## PROFESSIONAL SERIES Greenfields Outdoor Fitness.



UBX218

INNER THIGH

**ADDUCTOR** 

Adjustable Resistance

UBX244W ACCESSIBLE

TRICEP PRESS\*

Adjustable Resistance



UBX221

**BACK EXTENSION** 

Uses Bodyweight for Resistance

UBX246

**CHEST PRESS** 

Adjustable Resistance





UBX247

VERTICAL PRESS

Adjustable Resistance



UBX215

LEG PRESS

Adjustable Resistance

UBX247W

**ACCESSIBLE** 

**VERTICAL PRESS\*** 







**UBX217** 

**SQUAT** 

Adjustable Resistance

















**UBX289** 











### LEGACY SERIES SIGNATURE ACCESSIBLE





SGR026

Users: 2









2-PERSON

**CHEST PRESS** 

Users: 2















SGR048 2-PERSON

LAT PULL

Users: 2





COMBO LAT PULL &

VERTICAL PRESS

Users: 2





























### **FUNCTIONAL FITNESS**





















MT024

2-PERSON 11'

ROPE CLIMB































































## WARRANTY\_

- Limited 10-year warranty on main post and metal structure
- Limited 5-year warranty on moving parts and bearings
- Limited 5-year warranty on seats and backrests
- Limited 3-year warranty on hydraulic pistons
- Limited 2-year warranty on footrests, armrests, rubber parts, and chains
- Limited 1-year warranty on battle ropes, climbing ropes, and suspension trainers

All