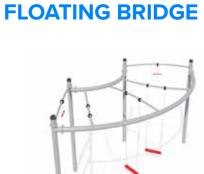

### **AVAILABLE UNITS**

NJ501 Slanted Jump Boards (Set of 4)

NJ506 Swinging Ropes (Set of 3)

NJ508 Cheese Walls (Set of 3)

NJ509 Peg Board

NJ512 Spider Web Climber

NJ513 Rotating Cone Wheels (Set of 3)

NJ514 Burmese Floating Bridge (Set of 3)

NJ515 Spider Walk (Set of 3)

NJ518 Swings (Set of 3)

NJ519 Hovering Beam (Set of 3)

NJ521 Toggle Pull-Up Triangles (Set of 2)

NJ5234 Rings, Grip Balls, & Cones (Set of 3 each)

For more on X-Treme Ninja courses, see page 56 or scan the code to the left, or visit greenfieldsfitness.com/x-tremeninja-course.