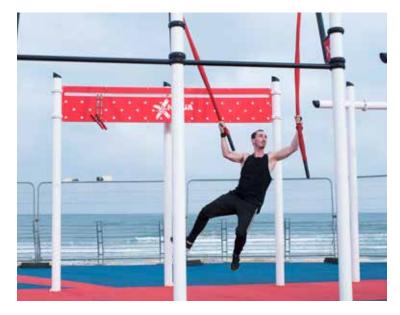

ngthens legs and
- Excellent for promoting agility
- Enhances balance





#### **MT038**

#### 10' CARGO NET CLIMB

- Climb using various techniques
- Can be an independent station OR attached to the Rope Climbing Station









www.greenfieldsfitness.com

#### 8' ROPE WALL CLIMB

• Improves wall climb techniques - with/ without the use of the rope







#### **SHP737 ROUND PLYOMETRIC** STEPS (Set of 3)

- Develops posture control
- Improves cardiovascular endurance
- Use for a variety of upper and lower body exercises







126

## **Greenfields**Outdoor Fitness.



**NJ513** ROTATING CONE WHEELS





**NJ514** 

**BURMESE** 









**NJ515 SPIDER WALK** 



**NJ518 SWINGS** 







**NJ521 TOGGLE PULL-UP TRIANGLES** 



**NJ519 HOVERING BEAM** 







NJ501 SLANTED JUMP BOARDS





NJ506 SWINGING ROPES





NJ512 SPIDER WEB CLIMBER





NJ508 CHEESE WALLS



NJ509 PEG BOARD



NJ-5234
RINGS, GRIP BALLS,
& CONES







## COMMIT TO INCLUSION

signatureaccessible.com

888.315.9037

As thousands of communities across North America have discovered, outdoor fitness equipment is a unique, fun, and cost-effective solution for a population that increasingly struggles with obesity and related health issues. But too many of these fresh-air gyms neglect a key population: individuals with mobility impairments, who due to their disabilities are more prone to sedentary lifestyles. To address this need, Greenfields has created a special line specifically for users in wheelchairs. Unique in their functionality and appeal, the Signature Accessible™ line (U.S. Patents 9,079,069 and