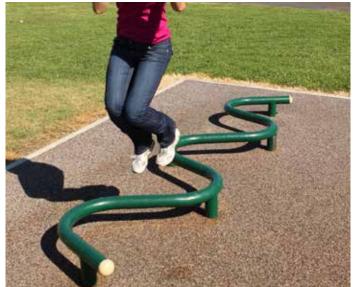

#### **SHP508** S-SHAPED JUMP BAR

- · Develops balance and agility
- Strengthens quads, calves, and glutes

### **SHP720**

#### **3-BEAM JUMP BARS**

- Develops balance and agility
- Stengthens quads, calves, and glutes

www.greenfieldsfitness.com