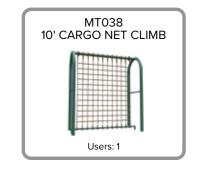

#### **MT038**

#### 10' CARGO NET CLIMB

- Climb using various techniques
- Can be an independent station OR attached to the Rope Climbing Station

www.greenfieldsfitness.com