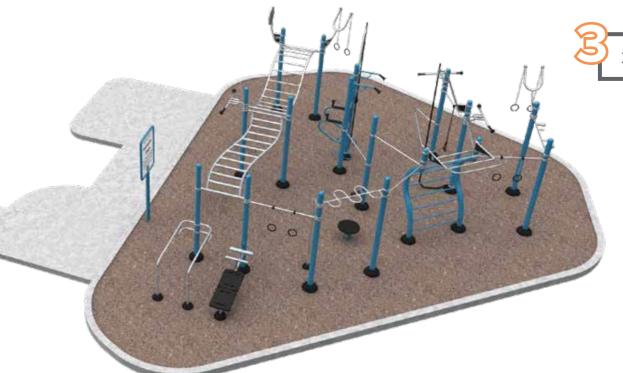

### 3D RENDERING

Visualize your fitness center with high-quality 3D images. Greenfields can even superimpose 3D graphics into photos for a realistic representations of the finished product.

2D LAYOUT

A basic 2D layout shows the footprint of the gym. The Barnett Park Fitness Rig covers a total of 1129 square feet.

Barnett Park's completed gym allows 27 people to exercise at the same time! Features on this gym include:

Parallel Pull-Up Bar Flag Pole High Rings (x2) Pull-Up Bars (x3) Incline Ladder Ring Rows

Lat Pull-Up Bar (x2) Rope Climb Leg/Knee Raise Station S-Shaped Ladder

Curved Swedish Ladder Parallel Bars S-Shaped Pull-Up Bar

FINISHED GYM

Sit-Up Bench Split Squat

**Suspension Trainers** Wave Ladder