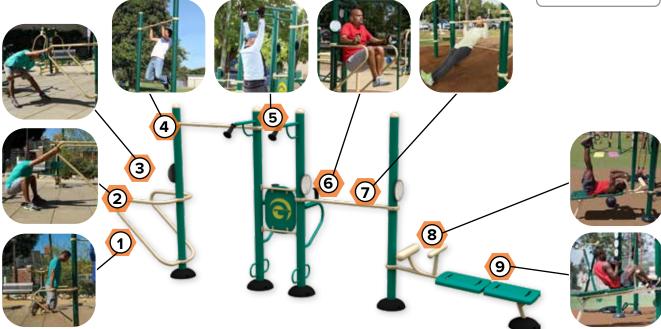

This unit offers the following exercises:

**SHP518** 

1. Rope Climb 2. Swedish Ladder

Secondary muscles

**Greenfields**Outdoor Fitness.

3. High Rings

4. S-Shaped Ladder

106

5. S-Shaped Pull-Up Bar

6. Lat Pull-Up Bar

**25-PERSON MEGA** 

7. Cannonball Pull-Up 12. Dip Bar 8. Parallel Bars

**FUNCTIONAL FITNESS RIG** 

9. Pull-Up Bars (x5)

10. Ring Rows (x2)

11. Captain's Chair

13. Flag Pole

14. Battle Ropes

15. Incline Ladder

16. Suspension Trainers (x3)

17. Bulgarian Split Squat

18. Sit-Up Bench

19. Ball Targets (x2)