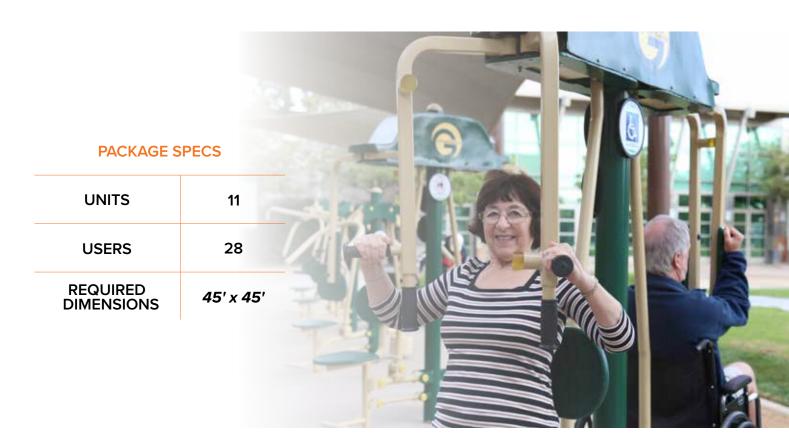

# SIGNATURE ACCESSIBLE<sup>TM</sup> SENIOR PACKAGE 1

The perfect fitness solution for seniors! The Signature Accessible™ Senior Package 1 features 11 units that accomodate 28 users, including five in wheelchairs. An inviting, low-impact and social addition to any outdoor space, this package creates a fun and unintimidating environment for seniors to exercise.

#### **UNITS**

2-Person Incline Sit-Up Bench SGR019 4-Person Lower Body Combo SGR021 4-Person Pendulum, Abs & Dips Station SGR022 SGR026 2-Person Cross-Country Ski 2-Person Back & Arms Combo SGR042 2-Person Accessible Vertical Press SGR047W 2-Person Accessible Lat Pull SGR048W 2-Person Accessible Chest Press SGR048AW

SGR048EW A 2-Person Combo Butterfly & Reverse Fly Config. A SGR048EW B 2-Person Combo Butterfly & Reverse Fly Config. B

SGR104 4-Person Leg Press

SGR105 Customized Announcement Sign