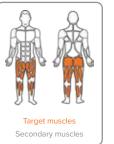

## UBX255 ARM CURL

#### uni-directional resistance

Develops biceps and forearms