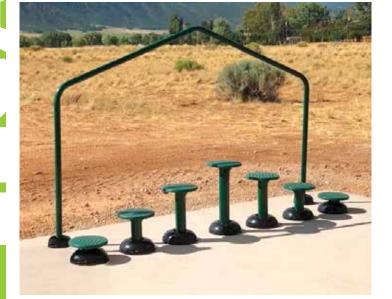

#### bi-directional resistance

· Strengthens calves, hamstrings, glutes and quadriceps

**SHP517 COMPACT FUNCTIONAL FITNESS RIG** 

CLICK OR SCAN TO SEE THE VIDEO

Please be advised that Greenfields recommends the use of fall attenuating surfacing under this unit.