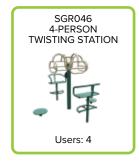

### **SGR046**

#### **4-PERSON TWISTING STATION**

- Stretches torso
- · Can be used by four people simultaneously & independently of each other
- Great social activity