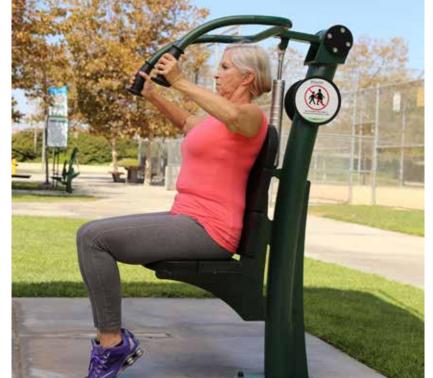

resistance
- Three units for users in wheelchairs



- Great for advanced training
- Vast range of activities
- Customizable features
- Customizable layouts
- Strong social component









- Greenfields' newest and most challenging system
- Tests strength, agility, and endurance
- A dozen challenging features with more coming soon!



- No transferring required
- Patented\* wheelchair accessible design
- Work out alongside able-bodied users
- Build core and upper body strength \*U.S. Patents 9,079,069 & 11,130,039



- Social activity with multigenerational appeal
- Built for any climate
- Body-weight leverage resistance + resistance-free designs
- In thousands of communities worldwide



#### bi-directional resistance

 Strengthens trapezius, triceps, biceps, chest, and shoulders







## UBX247 VERTICAL PRESS

#### bi-directional resistance

Develops chest, front shoulders, and triceps







#### UBX244W

### ACCESSIBLE TRICEP PRESS

U.S. PATENT 11,130,039

#### bi-directional resistance

 Strengthens trapezius, triceps, biceps, chest, and shoulders







## UBX247W ACCESSIBLE VERTICAL PRESS

U.S. PATENT 11,130,039

#### bi-directional resistance

• Develops chest, front shoulders, and triceps





93

### Greenfields Outdoor Fitness.



## UBX255 ARM CURL

#### uni-directional resistance

Develops biceps and forearms







## UBX248 SHOULDER PRESS

#### bi-directional resistance

 Develops chest, back, shoulders, triceps, forearms, and abs







#### **UBX293**

### **BENCH PRESS**

#### bi-directional resistance

 Develops chest, shoulders, and triceps







##