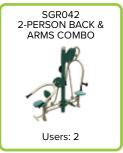

#### **SGR042**

#### 2-PERSON BACK & **ARMS COMBO**

- Strengthens back, biceps, triceps, trapezius, and shoulders
- Great social activity
- Can be used by two people simultaneously & independently of each other