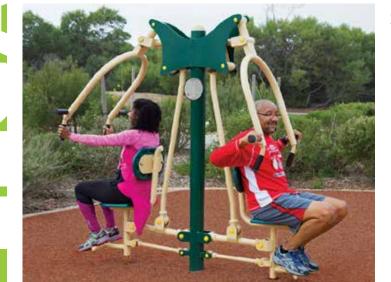

## UBX247 VERTICAL PRESS

#### bi-directional resistance

Develops chest, front shoulders, and triceps