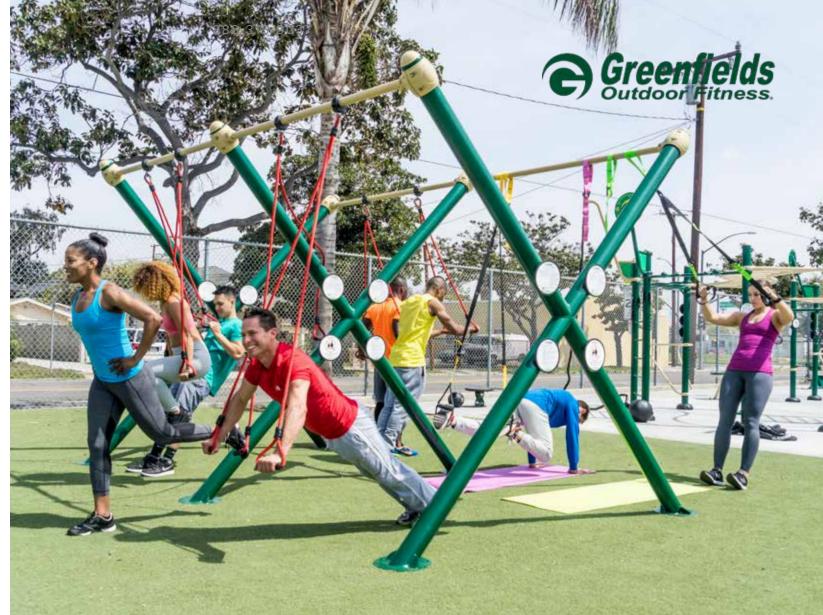

# PRO SERIES + PLAYGROUNDS

Give parents an excellent way to fit in a workout while they keep an eye on the kids. Greenfields' Professional Series features bi-directional pistons and Safe-Stop technology, eliminating the risk of recoil should young park visitors try out the equipment. The Professional Series incorporates an adjustable reistance mechanism, allowing users to customize the difficulty level to their own needs. With 20 units including three for those in wheelchairs - the Professional Series provides parents and other caregivers a complete workout.