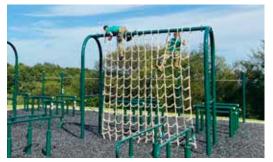

### **FUNCTIONAL FITNESS**

MT024

2-PERSON 11'

ROPE CLIMB

### MT024

#### 2-PERSON 20' ROPE CLIMB

 Rope climb using various techniques

#### **MT038**

#### 10' CARGO NET CLIMB

- Climb using various techniques
- Can be an independent station OR attached to the Rope Climbing Station

www.greenfieldsfitness.com