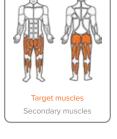

## UBX248 SHOULDER PRESS

#### bi-directional resistance

 Develops chest, back, shoulders, triceps, forearms, and abs