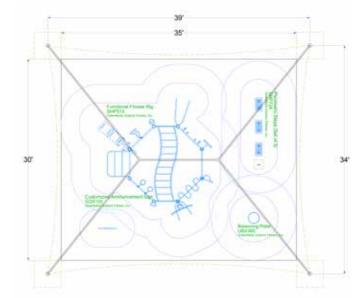

# ULTIMATE OUTDOOR FITNESS EXPERIENCE

### Low-impact strengthening, stretching, and cardio in the great outdoors

The Ultimate Outdoor Fitness Experience accommodates 102 users on 51 units - our most comprehensive package and the premiere outdoor fitness destination for your community

For more details on the package visit greenfieldsfitness.com/ultimate-outdoor-fitness-experience-package

### **PACKAGE SPECS**

### Available options:

☑ Shade

✓ Snade
 ✓ Site amenities, including bike racks, benches, and trash receptacles

Layout is for presentation purposes only - NOT INTENDED FOR CONSTRUCTION. For more details please contact Greenfields.