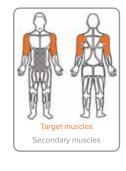

Greenfields Outdoor Fitness



#### **SHP509S**

#### **S-SHAPED FITNESS LADDER**

 Strengthens chest, shoulders, upper and mid abs, forearms, and triceps





#### **SGR045**

#### **2-LEVEL HORIZONTAL BARS**

- · Strengthens back muscles, shoulders, arm muscles, and forearms
- Can be used by two people simultaneously
- Great social activity







#### SHP509WV **WAVE FITNESS LADDER**

 Strengthens chest, shoulders, upper and mid abs, forearms, and triceps





#### **SGR019**

#### **2-PERSON INCLINE SIT-UP BENCH**

- · Can also be used for leg
- Strengthens upper, mid, and lower abdominals
- Strengthens obliques
- · Can be used by two people simultaneously
- Great social activity





#### **SHP509 HORIZONTAL LADDER**

 Strengthens shoulders, upper and mid abs, biceps, and triceps







#### **UBX303**

#### KICKBOXING STATION

- Total body workout exercises major upper body, lower body, and core muscles
- Improves cardiovascular endurance





888-315-9037

## **Greenfields**Outdoor Fitness.



#### **SHP724**

### **PLYOMETRIC STEPS (Set of 3)**

- Develops posture control
- Improves cardiovascular endurance
- Use for a variety of upper and lower body exercises









### SHP724L

#### **SLANTED JUMP BOARDS (Set of 4)**

- Improves coordination and balance
- Improves lateral movement
- Allows your body to adapt to quick change of direction needed for agility







#### **SHP508** S-SHAPED JUMP BAR

- · Develops balance and agility
- Strengthens quads, calves, and glutes





### **SHP720**

#### **3-BEAM JUMP BARS**

- Develops balance and agility
- Stengthens qu