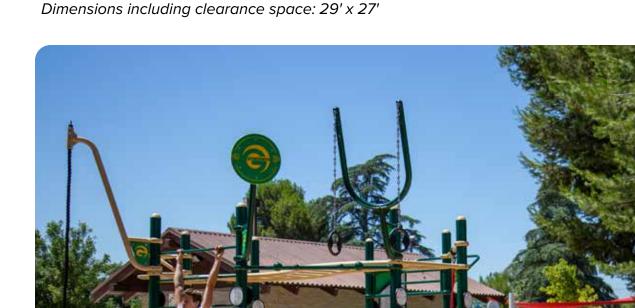

# FUNCTIONAL FITNESS PACKAGE 2

### **UNITS**

SGR043 Parallel Bars SHP514 13-Person Cro

SHP514 13-Person Cross Fitness Rig SHP515 Functional Fitness Rig

SHP516 X-Ri

SHP724 Plyometrics Steps (Set of 3)

UBX360 Balancing Plate

SGR105 Customized Announcement Sign

### **PACKAGE SPECS**

| UNITS                  | 6         |
|------------------------|-----------|
| USERS                  | 41        |
| REQUIRED<br>DIMENSIONS | 48' x 48" |

Due to the height of some of the components in this package, Greenfields recommends the use of fall attenuating surfacing.