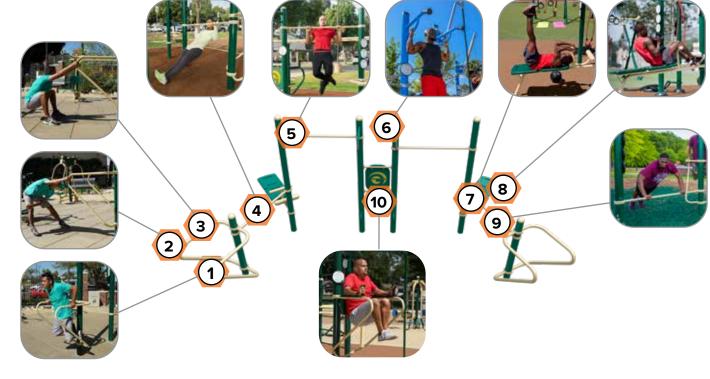

## **SCHOOL PACKAGE 3**

Bring the indoor gym experience outside with Greenfields' School Sample Package 3. A wide variety of adjustable Professional Series units, plyo steps, and the 13-Person Cross Fitness Rig combine to create an outdoor gym like none other!

#### **UNITS**

| SHP514      | 13-Person Cross-Fitness Rig     |
|-------------|---------------------------------|
| SHP724      | Plyometric Steps (set of 3)     |
| UBX208      | Adjustable Butterfly            |
| UBX211      | Adjustable Ab Toner             |
| UBX215      | Adjustable Leg Press            |
| UBX217      | Adjustable Squat                |
| UBX244      | Adjustable Tricep Press         |
| UBX246      | Adjustable Chest Press          |
| UBX247      | Adjustable Vertical Press       |
| UBX248      | Adjustable Shoulder Press       |
| UBX255      | Adjustable Arm Curl             |
| UBX258      | Adjustable Hip Twist            |
| UBX290      | Adjustable Rower                |
| UBX292 (x2) | Adjustable Stepper              |
| UBX293      | Adjustable Bench Press          |
| UBX298      | Adjustable Leg Extension & Curl |
| UBX360 (x2) | Balancing Plate                 |
| SGR105      | Customized Announcement Sign    |

#### PACKAGE SPECS

| UNITS                  | 19        |
|------------------------|-----------|
| USERS                  | 33        |
| REQUIRED<br>DIMENSIONS | 48' x 48' |

#### Available options:

☑ Shade

Site amenities, including bike racks, benches, and trash receptacles

For more details on the package visit greenfieldsfitness.com/school-sample-package-3

**SEE THE VIDEO of this** package at Bixby Park!