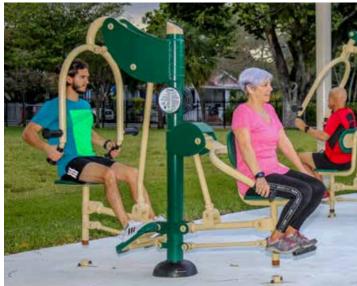

# PRO SERIES + PLAYGROUNDS

Give parents an excellent way to fit in a workout while they keep an eye on the kids. Greenfields' Professional Series features bi-directional pistons and Safe-Stop technology, eliminating the risk of recoil should young park visitors try out the equipment. The Professional Series incorporates an adjustable reistance mechanism, allowing users to customize the difficulty level to their own needs. With 20 units including three for those in wheelchairs - the Professional Series provides parents and other caregivers a complete workout.