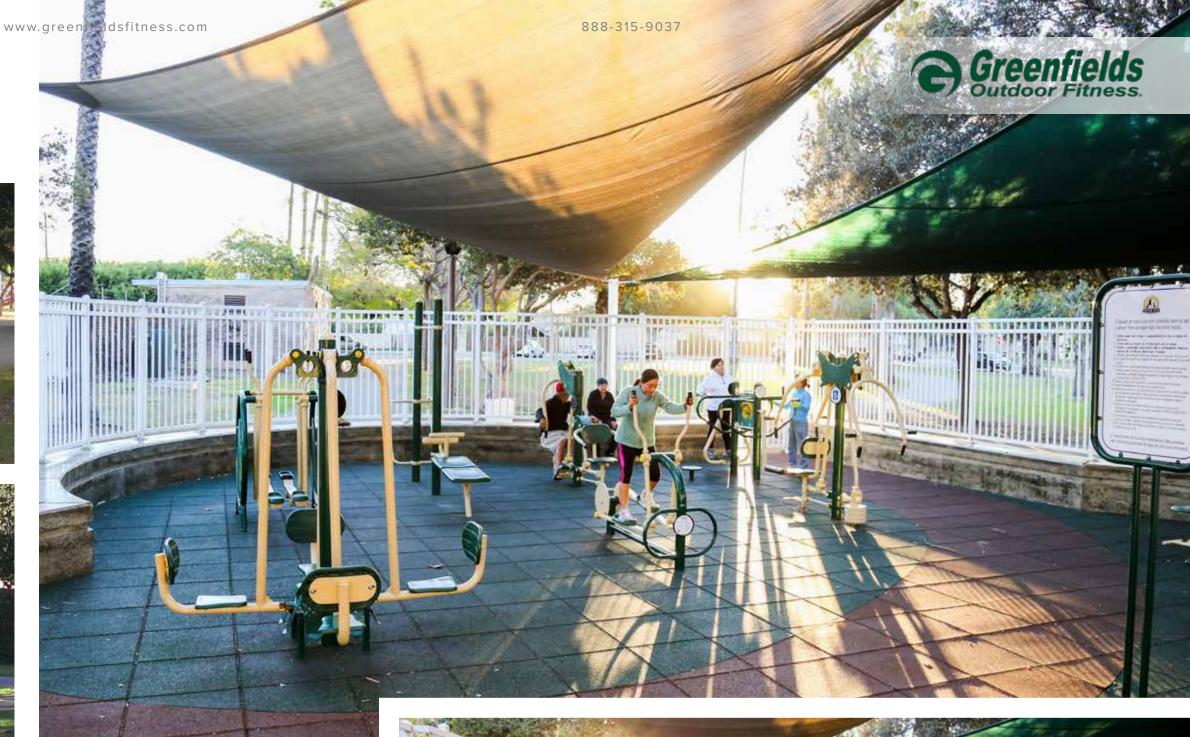

# PARKS

Multigenerational, social, and accessible, Greenfields equipment is the perfect enhancement for parks of all sizes. With Greenfields you can provide workout opportunities for parents while children attend sports practices, give athletes a ready-made warmup venue, and invite underserved demographics into green spaces.

# TRAILS

No longer limited to simply cardio, trails can now give users a full-body workout. Install equipment in clusters for high visibility and frequent usage.

Accessible, low-impact, and free to use, outdoor gyms are the ideal way to keep adults active well into their golden years. But Greenfields' gyms aren't limited to seniors - their multigenerational appeal means that grandparents can stay fit while spending time with friends and family of ALL ages.