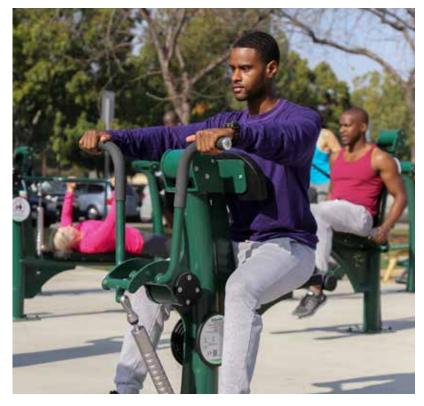

## UBX247 VERTICAL PRESS

#### bi-directional resistance

Develops chest, front shoulders, and triceps