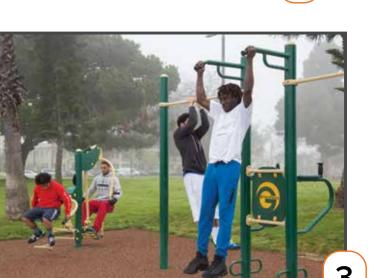

## PROFESSIONAL SERIES PACKAGE

### The most sophisticated outdoor gym experience yet

Greenfields' Professional Series Package brings customizable resistance to the outdoor workout. These revolutionary units incorporate adjustable pistons to accommodate any user regardless of fitness level.

### **UNITS**

| Adjustable Butterfly            |
|---------------------------------|
| Adjustable Ab Toner             |
| Adjustable Leg Press            |
| Adjustable Squat                |
| Adjustable Tricep Press         |
| Adjustable Chest Press          |
| Adjustable Vertical Press       |
| Adjustable Shoulder Press       |
| Adjustable Arm Curl             |
| Adjustable Rower                |
| Adjustable Stepper              |
| Adjustable Bench Press          |
| Adjustable Leg Extension & Curl |
| Kickboxing Station              |
| Customized Announcement Sign    |
|                                 |

### **PACKAGE SPECS**

| UNITS                  | 20                                         |
|------------------------|--------------------------------------------|
| USERS                  | 20                                         |
| REQUIRED<br>DIMENSIONS | 40 x 40' (square)<br>65' diameter (circle) |