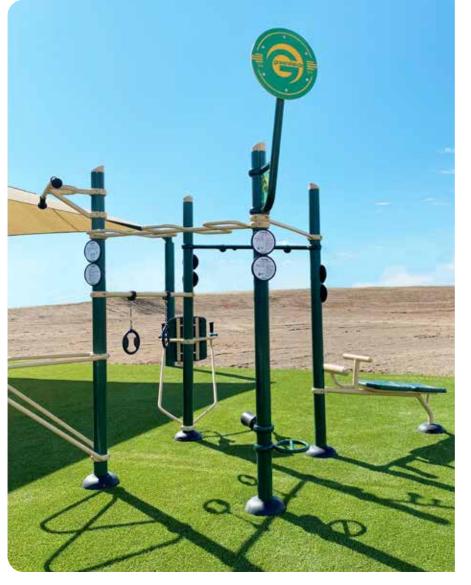

odate the majority of users age 14 and above; however, due to the nature of outdoor fitness equipment, units are "one size fits most". In order to honor our commitment to quality and safety, Greenfields Outdoor Fitness reserves the right to make changes and revise the design specifications without notice.



#### **UBX218**

#### ADJUSTABLE INNER THIGH ADDUCTOR

#### bi-directional resistance

• Strengthens thighs and core





102



**Greenfields**Outdoor Fitness.

#### **UBX249**

#### **SINGLE RECUMBENT BIKE**

#### bi-directional resistance

- · Strengthens calves, hamstrings, glutes and quadriceps
- Good cardiovascular activity
- Low-impact





#### **UBX289**

#### SINGLE UPRIGHT **BIKE**

#### bi-directional resistance

· Strengthens calves, hamstrings, glutes and quadriceps







**SHP517 COMPACT FUNCTIONAL FITNESS RIG** 





CLICK OR SCAN TO SEE THE VIDEO

Please be advised that Greenfields recommends the use of fall attenuating surfacing under this unit.





**Ball Target\*** 



**Pull-Ups** 



Cannonball Pull-Ups



Leg/Knee Raises



Incline



**Split Squats** 



Dips

Leg



Ring Rows





Lat Pull-Ups







Please be advised that Greenfields recommends the use of fall attenuating surfacing under this unit.

#### **SHP521 HEXAGON EXTREME FUNCTIONAL FITNESS RIG**



104

This unit offers the following exercises:

1. Leg Raises

2. Knee Raises

3. Bulgarian Split Squat

4. Cannonball Pull-Ups

5. Sit-Ups

6. Lying Leg Raises

7. Incline Ladder

12. Lat Pull-Ups 8. Rotating Pull-Ups 13. Parallel Bars

9. Ball Target\*

14. Swedish Ladder

10. Battle Rope