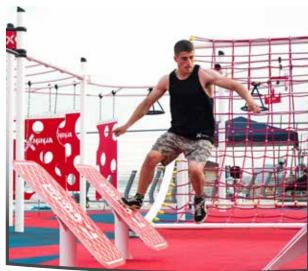

CAN YOU?
SURVIVE?

The X-TREME NINJA line by Greenfields Outdoor Fitness is ready to test your strength, agility, and endurance. Race through the obstacles, improve your time, and compete with friends! Not for the faint of heart, the X-TREME NINJA courses offer a dozen challenging features such as peg walls, rotating rings, trapezes, and much more!

Get the blood pumping with this X-TREME workout! Greenfields' Ninja Course is packed with challenging features.

### X-TREME NINJA COURSE