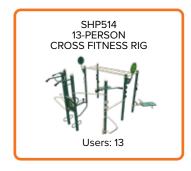

- 10. S-Shaped Pull-Ups
- 11. Leg Raises
- 12. Dips
- 13. Swedish Ladder
- 14. Cannonball Pull-Ups
- 15. Ring Rows
- 16. Suspension Trainers
- 17. Rope Climb

**SHP514** 

108

**FITNESS RIG** 

- 2. Pull-Ups (2 stations)
- 3. Assisted Pull-Ups 4. Dips (2 stations)
- 5. Knee Raises
- 6. Push-Ups 7. Leg Raises
- 8. Parallel Pull-Ups

- 12. Horizontal Ladder

Secondary muscles

- 10. Stretching
- 11. Ball Target (2 stations)\*
- 13. Lat Pull-Up
- \*Medicine ball not included

6 built-in suspension trainer sets + a free bar for BYO

**SHP516** X-RIG

> **SEE IT IN ACTION!**

Unit dimensions: 8'4" x 6'7" Dimensions including clearance space: 24' x 17'6"

Secondary muscles