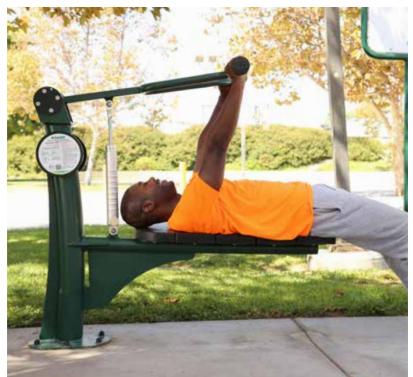

## UBX247 VERTICAL PRESS

#### bi-directional resistance

Develops chest, front shoulders, and triceps