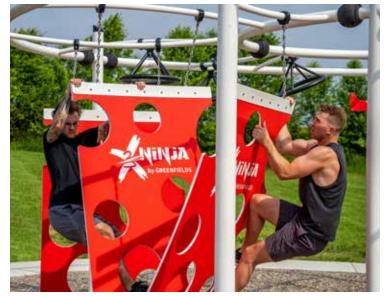

CAN YOU?
SURVIVE?

The X-TREME NINJA line by Greenfields Outdoor Fitness is ready to test your strength, agility, and endurance. Race through the obstacles, improve your time, and compete with friends! Not for the faint of heart, the X-TREME NINJA courses offer a dozen challenging features such as peg walls, rotating rings, trapezes, and much more!

Get the blood pumping with this X-TREME workout! Greenfields' Ninja Course is packed with challenging features.

### X-TREME NINJA COURSE

### **AVAILABLE UNITS**

NJ501 Slanted Jump Boards (Set of 4)

NJ506 Swinging Ropes (Set of 3)

NJ508 Cheese Walls (Set of 3)

NJ509 Peg Board

NJ512 Spider Web Climber

NJ513 Rotating Cone Wheels (Set of 3)

NJ514 Burmese Floating Bridge (Set of 3)