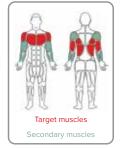

# PRO SERIES + PLAYGROUNDS

Give parents an excellent way to fit in a workout while they keep an eye on the kids. Greenfields' Professional Series features bi-directional pistons and Safe-Stop technology, eliminating the risk of recoil should young park visitors try out the equipment. The Professional Series incorporates an adjustable reistance mechanism, allowing users to customize the difficulty level to their own needs. With 20 units including three for those in wheelchairs - the Professional Series provides parents and other caregivers a complete workout.