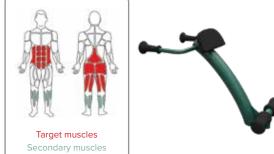

#### bi-directional resistance

 Strengthens trapezius, triceps, biceps, chest, and shoulders

## UBX247 VERTICAL PRESS