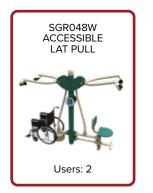

#### SGR048W

#### 2-PERSON ACCESSIBLE LAT PULL

U.S. PATENT 9,079,069

- Strengthens back muscles, shoulders, and arm muscles
- Can be used by two people simultaneously & independently of each other
- Wheelchair accessible side may be used by the ablebodied in a standing position
- Side with seat may be used by those in wheelchairs who can transfer