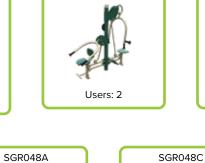

#### SGR048AW

#### **2-PERSON ACCESSIBLE CHEST PRESS**

U.S. PATENT 9,079,069

- Strengthens chest, shoulders, upper and mid abs, forearms, and triceps
- Can be used by two people simultaneously & independently of each other Wheelchair accessible side
- may be used by the ablebodied in a standing position
- Side with seat may be used by those in wheelchairs who can transfer