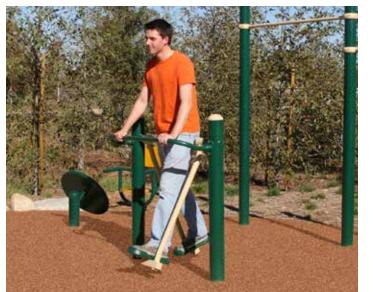

#### bi-directional resistance

· Strengthens calves, hamstrings, glutes and quadriceps

**SHP517 COMPACT FUNCTIONAL FITNESS RIG** 

CLICK OR SCAN TO SEE THE VIDEO

Please be advised that Greenfields recommends the use of fall attenuating surfacing under this unit.