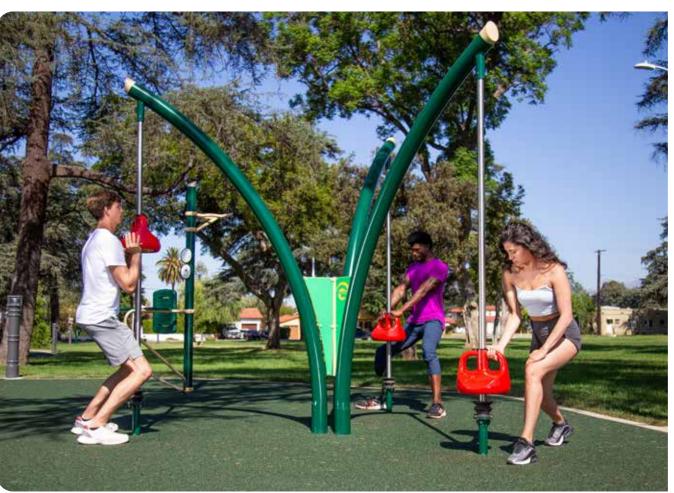

# PRO SERIES + PLAYGROUNDS

Give parents an excellent way to fit in a workout while they keep an eye on the kids. Greenfields' Professional Series features bi-directional pistons and Safe-Stop technology, eliminating the risk of recoil should young park visitors try out the equipment. The Professional Series incorporates an adjustable reistance mechanism, allowing users to customize the difficulty level to their own needs. With 20 units including three for those in wheelchairs - the Professional Series provides parents and other caregivers a complete workout.

SEE MORE ON PAGE 90