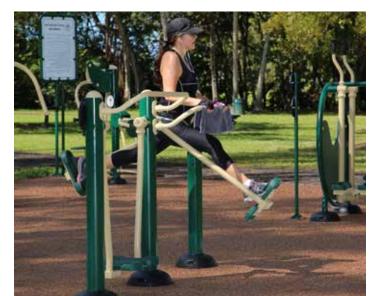

# PRO SERIES + PLAYGROUNDS

Give parents an excellent way to fit in a workout while they keep an eye on the kids. Greenfields' Professional Series features bi-directional pistons and Safe-Stop technology, eliminating the risk of recoil should young park visitors try out the equipment. The Professional Series incorporates an adjustable reistance mechanism, allowing users to customize the difficulty level to their own needs. With 20 units including three for those in wheelchairs - the Professional Series provides parents and other caregivers a complete workout.

SEE MORE ON PAGE 90