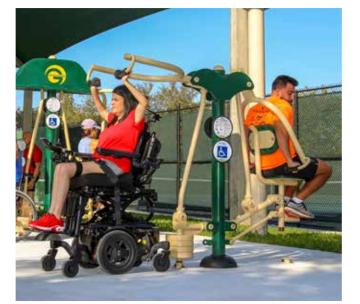

# PRO SERIES + PLAYGROUNDS

Give parents an excellent way to fit in a workout while they keep an eye on the kids. Greenfields' Professional Series features bi-directional pistons and Safe-Stop technology, eliminating the risk of recoil should young park visitors try out the equipment. The Professional Series incorporates an adjustable reistance mechanism, allowing users to customize the difficulty level to their own needs. With 20 units including three for those in wheelchairs - the Professional Series provides parents and other caregivers a complete workout.

FITNESS FOR YOUR COMMUNITY There's no one-size-fits-all approach to fitness! With so many product lines and over 150 units, we customize our gyms to the unique needs of every project, making sure that the equipment is used and enjoyed for years to come. We specialize in making sure that everyone – from teens to adults to seniors, and even people in wheelchairs – can exercise on equipment that's suited to their needs.