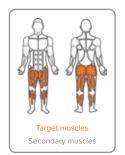

#### bi-directional resistance

 Strengthens trapezius, triceps, biceps, chest, and shoulders

## UBX247 VERTICAL PRESS

#### bi-directional resistance

Develops chest, front shoulders, and triceps