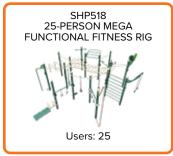

This unit offers the following exercises:

**SHP518** 

1. Rope Climb 2. Swedish Ladder

Secondary muscles

**Greenfields**Outdoor Fitness.

3. High Rings

4. S-Shaped Ladder

106

5. S-Shaped Pull-Up Bar

6. Lat Pull-Up Bar

**25-PERSON MEGA** 

7. Cannonball Pull-Up 12. Dip Bar 8. Parallel Bars

**FUNCTIONAL FITNESS RIG** 

9. Pull-Up Bars (x5)

10. Ring Rows (x2)

11. Captain's Chair

13. Flag Pole

14. Battle Ropes

15. Incline Ladder

16. Suspension Trainers (x3)

17. Bulgarian Split Squat

18. Sit-Up Bench

19. Ball Targets (x2)