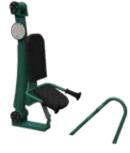

## UBX247 VERTICAL PRESS

#### bi-directional resistance

Develops chest, front shoulders, and triceps