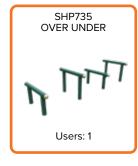

### **SHP735 OVER & UNDER BARS**

- Set of 4
- Strengthens legs and
- Excellent for promoting agility
- Enhances balance