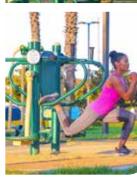

# PRO SERIES + PLAYGROUNDS

Give parents an excellent way to fit in a workout while they keep an eye on the kids. Greenfields' Professional Series features bi-directional pistons and Safe-Stop technology, eliminating the risk of recoil should young park visitors try out the equipment. The Professional Series incorporates an adjustable reistance mechanism, allowing users to customize the difficulty level to their own needs. With 20 units including three for those in wheelchairs - the Professional Series provides parents and other caregivers a complete workout.