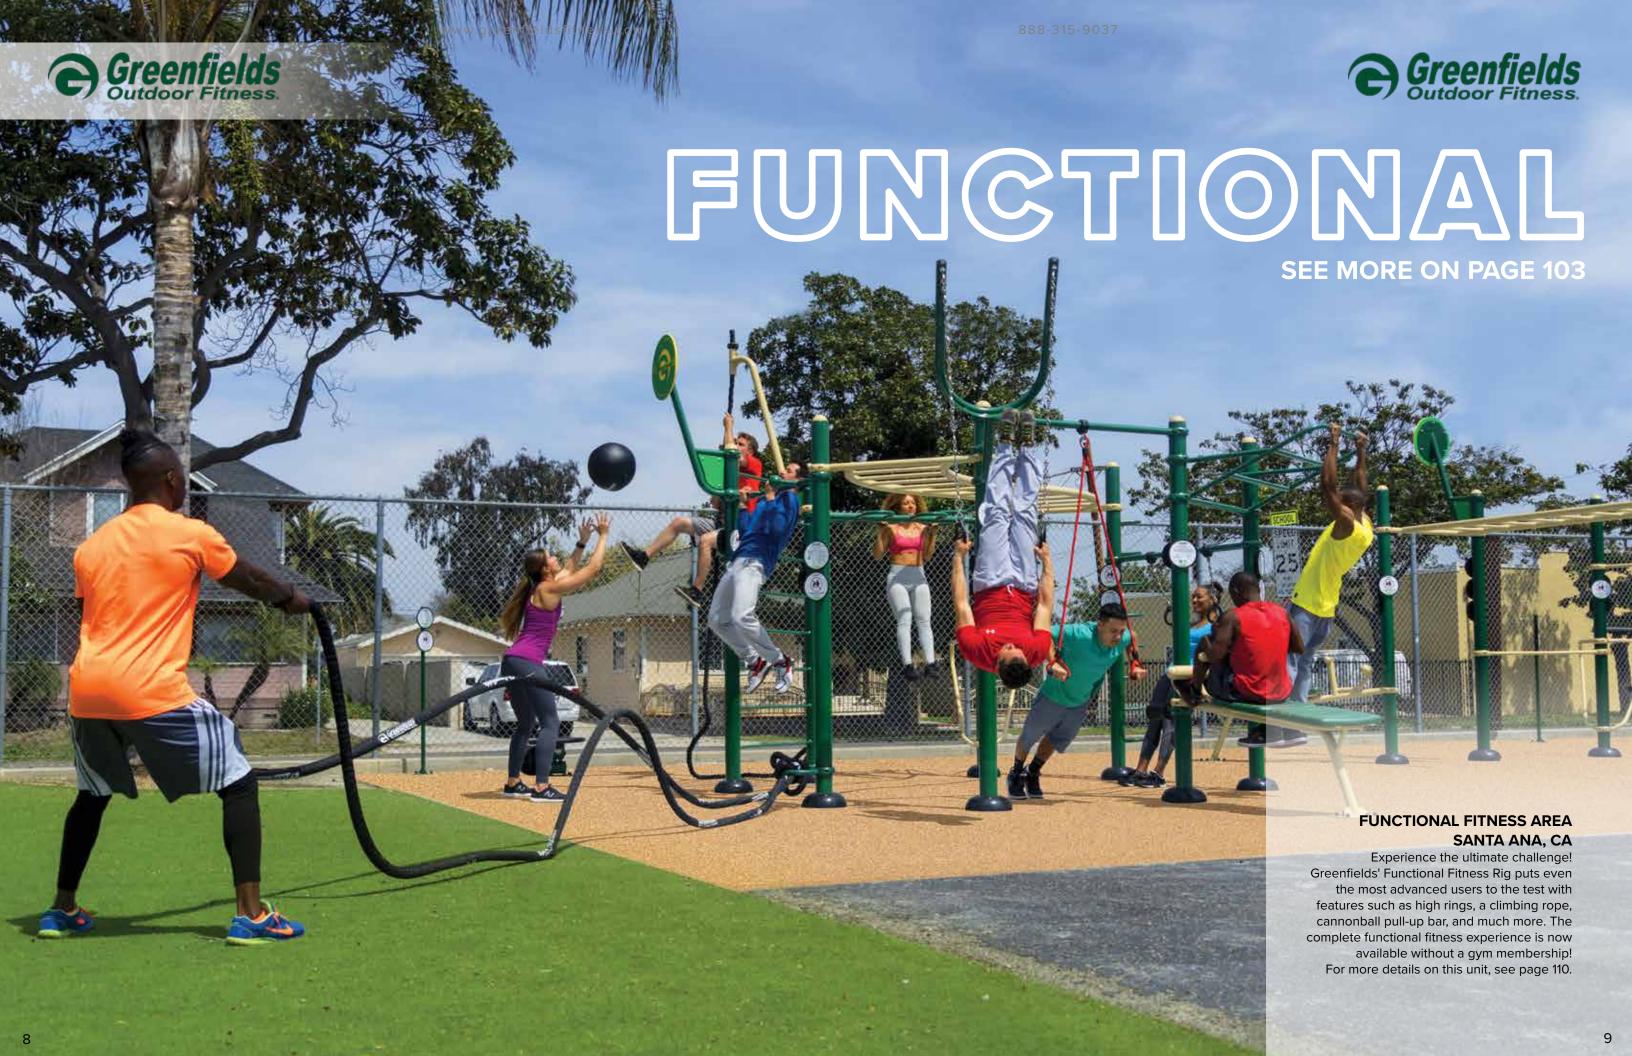

## FUNCTIONAL FITNESS PACKAGE 2

### VISTA VIEW PARK DAVIE, FL

Adjacent to a small lake, the Vista View Park gym - anchored by the Cross Fitness Rig - gives users a full-body workout with a view. Greenfields' Functional Fitness Package 2 includes the Cross Fitness Rig plus several more exciting fitness units offering countless exercises for an amazing full-body workout! See more about this package on page 108.