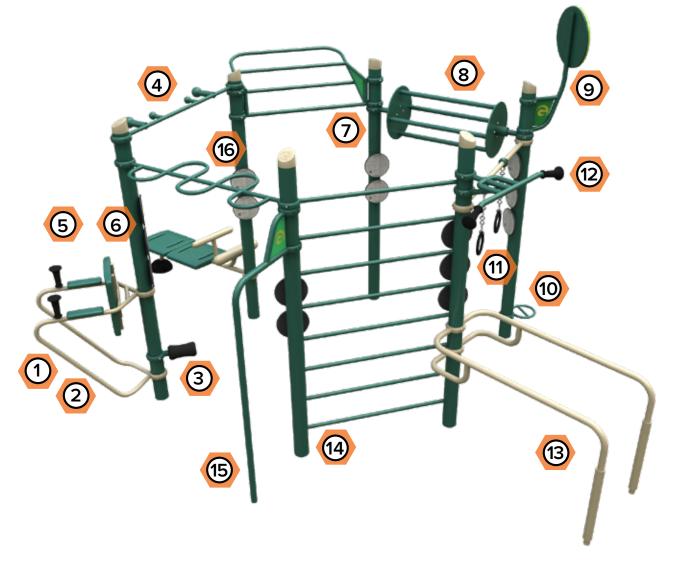

CAN YOU?
SURVIVE?

The X-TREME NINJA line by Greenfields Outdoor Fitness is ready to test your strength, agility, and endurance. Race through the obstacles, improve your time, and compete with friends! Not for the faint of heart, the X-TREME NINJA courses offer a dozen challenging features such as peg walls, rotating rings, trapezes, and much more!

Get the blood pumping with this X-TREME workout! Greenfields' Ninja Course is packed with challenging features.

### X-TREME NINJA COURSE

### **AVAILABLE UNITS**

NJ501 Slanted Jump Boards (Set of 4)

NJ506 Swinging Ropes (Set of 3)

NJ508 Cheese Walls (Set of 3)

NJ509 Peg Board

NJ512 Spider Web Climber

NJ513 Rotating Cone Wheels (Set of 3)

NJ514 Burmese Floating Bridge (Set of 3)

NJ515 Spider Walk (Set of 3)

NJ518 Swings (Set of 3)

NJ519 Hovering Beam (Set of 3)

NJ521 Toggle Pull-Up Triangles (Set of 2)

NJ5234 Rings, Grip Balls, & Cones (Set of 3 each)

For more on X-Treme Ninja courses, see page 56 or scan the code to the left, or visit greenfieldsfitness.com/x-tremeninja-course.