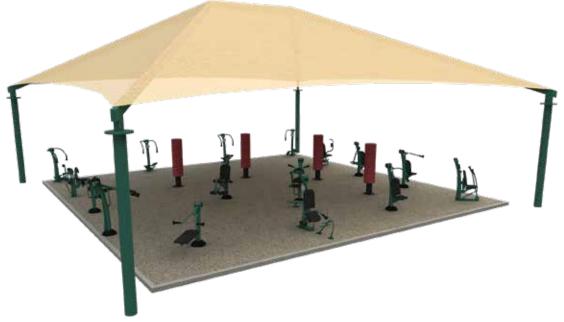

## LARGE PACKAGE

### Low-impact strengthening, stretching, and cardio in the great outdoors

Turn a dormant open space into a gym and give your community a free ticket to healthier lifestyles! The Large Package accommodates 38 users and provides exercises for upper, core, and lower body muscles, as well as the Adjustable Stepper to boost cardio.

### PACKAGE SPECS

| UNITS                  | 13        |
|------------------------|-----------|
| USERS                  | 38        |
| REQUIRED<br>DIMENSIONS | 49' x 49' |

| SGR021<br>SGR022<br>SGR026<br>SGR042<br>SGR047W<br>SGR048W<br>SGR048AW<br>SGR048E<br>SGR077<br>SGR091<br>SGR104<br>UBX292<br>SGR105 | 4-Person Lower Body Combo 4-Person Pendulum, Abs & Dips Station 2-Person Cross-Country Ski 2-Person Back & Arms Combo 4-Person Twisting Station 2-Person Accessible Vertical Press 2-Person Accessible Lat Pull 2-Person Accessible Chest Press 2-Person Combo Butterfly & Reverse Fly 8-Person Linear Combo Rowing Machine 4-Person Leg Press Adjustable Stepper Customized Announcement Sign |
|-------------------------------------------------------------------------------------------------------------------------------------|------------------------------------------------------------------------------------------------------------------------------------------------------------------------------------------------------------------------------------------------------------------------------------------------------------------------------------------------------------------------------------------------|
| 02/1202                                                                                                                             | , , , , , , , , , , , , , , , , , , , ,                                                                                                                                                                                                                                                                                                                                                        |
|                                                                                                                                     |                                                                                                                                                                                                                                                                                                                                                                                                |