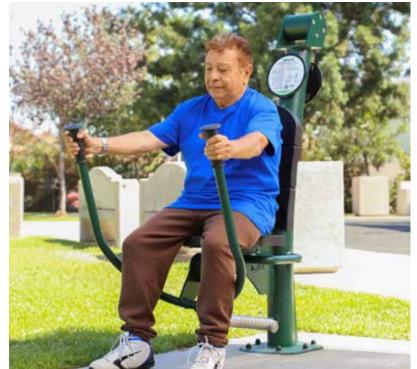

#### bi-directional resistance

 Strengthens trapezius, triceps, biceps, chest, and shoulders

## UBX247W ACCESSIBLE VERTICAL PRESS

U.S. PATENT 11,130,039

#### bi-directional resistance

• Develops chest, front shoulders, and triceps

93