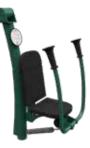

### **UBX223 SIT-UP BENCH**

#### bi-directional resistance

- Can also be used for leg raises
- Develops abdominal muscles