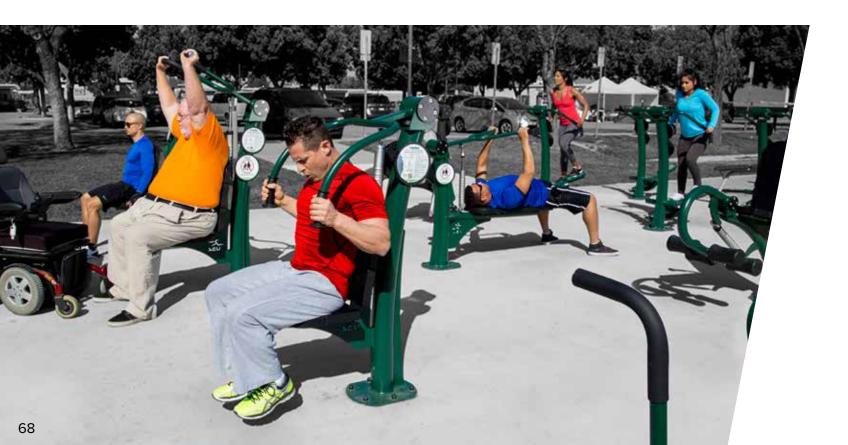

# PRO SERIES + PLAYGROUNDS

Give parents an excellent way to fit in a workout while they keep an eye on the kids. Greenfields' Professional Series features bi-directional pistons and Safe-Stop technology, eliminating the risk of recoil should young park visitors try out the equipment. The Professional Series incorporates an adjustable reistance mechanism, allowing users to customize the difficulty level to their own needs. With 20 units including three for those in wheelchairs - the Professional Series provides parents and other caregivers a complete workout.