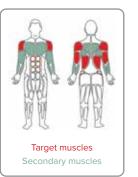

#### bi-directional resistance

 Strengthens trapezius, triceps, biceps, chest, and shoulders

## UBX247 VERTICAL PRESS

#### bi-directional resistance

Develops chest, front shoulders, and triceps