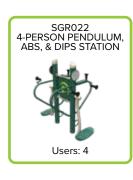

#### **SGR022**

## 4-PERSON PENDULUM, ABS, & DIPS STATION

- · Strengthens chest, shoulders, biceps, forearms, lower back, and abdominals
- Loosens hips and side
- Can be used by four people simultaneously & independently of each other
- Great social activity