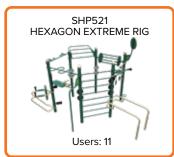

#### **SHP521 HEXAGON EXTREME FUNCTIONAL FITNESS RIG**

104

This unit offers the following exercises:

1. Leg Raises

2. Knee Raises

3. Bulgarian Split Squat

4. Cannonball Pull-Ups

5. Sit-Ups

6. Lying Leg Raises

7. Incline Ladder

12. Lat Pull-Ups 8. Rotating Pull-Ups 13. Parallel Bars

9. Ball Target\*

14. Swedish Ladder

10. Battle Ropes

15. Flag Pole

11. Ring Rows

16. S-Shape Pull-Ups

**Rotating Pull-Ups** 

Flag Pole