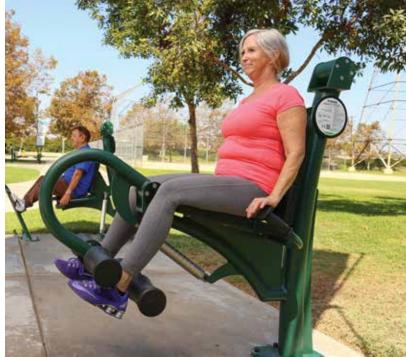

#### **LEG PRESS**

#### bi-directional resistance

 Develops abs, glutes, and leg muscles