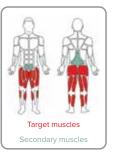

# PRO SERIES + PLAYGROUNDS

Give parents an excellent way to fit in a workout while they keep an eye on the kids. Greenfields' Professional Series features bi-directional pistons and Safe-Stop technology, eliminating the risk of recoil should young park visitors try out the equipment. The Professional Series incorporates an adjustable reistance mechanism, allowing users to customize the difficulty level to their own needs. With 20 units including three for those in wheelchairs - the Professional Series provides parents and other caregivers a complete workout.