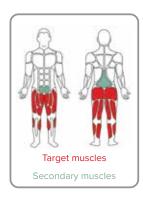

### **SGR104 4-PERSON LEG PRESS**

- Strengthens abdominals
- Strengthens abdominals and leg muscles, particularly quads and calves
  Great social activity
  Can be used by four people simultaneously & independently of each other
  Also available as a 2-person

#### **SHP505 2-PERSON LEG PRESS**

- Strengthens calves, hamstrings, glutes, and quadriceps
- · Can be used by two people simultaneously & independently of each other
- Also available in a 4-person model (SGR104) - please see above