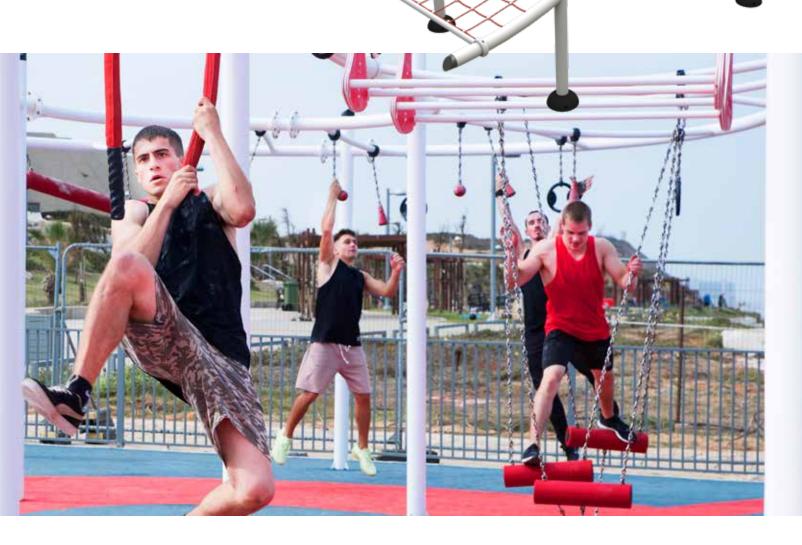

CAN YOU?
SURVIVE?

The X-TREME NINJA line by Greenfields Outdoor Fitness is ready to test your strength, agility, and endurance. Race through the obstacles, improve your time, and compete with friends! Not for the faint of heart, the X-TREME NINJA courses offer a dozen challenging features such as peg walls, rotating rings, trapezes, and much more!

Get the blood pumping with this X-TREME workout! Greenfields' Ninja Course is packed with challenging features.

### X-TREME NINJA COURSE