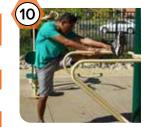

### MISSISSIPPI STATE UNIVERSITY STARKVILLE, MS

Mississippi State University installed Greenfields' fitness equipment on a trail encircling a lake near the edge of campus. Student athletes can use the pull-up, dip, and sit-up stations on the Cross Fitness Rig, while those looking for a milder workout have the Rowing Machine, Lat Pull-Down, and Vertical Press available to them.

A view of the lake makes it the prettiest spot on campus to exercise!