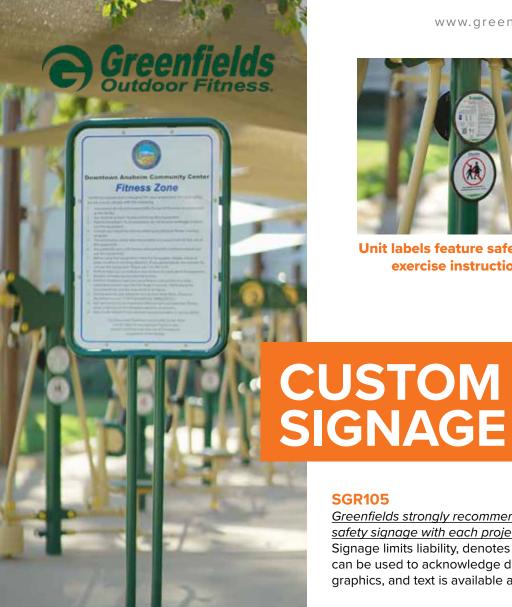

- Hot Galvanized
- **Powder Coated**

Proudly MADE IN THE USA

Proudly enhancing physical fitness in America's armed forces:

Greenfields strongly recommends the inclusion of standalone safety signage with each project.

Signage limits liability, denotes age appropriate usage, and can be used to acknowledge donors. Customization of layout, graphics, and text is available at no extra charge.