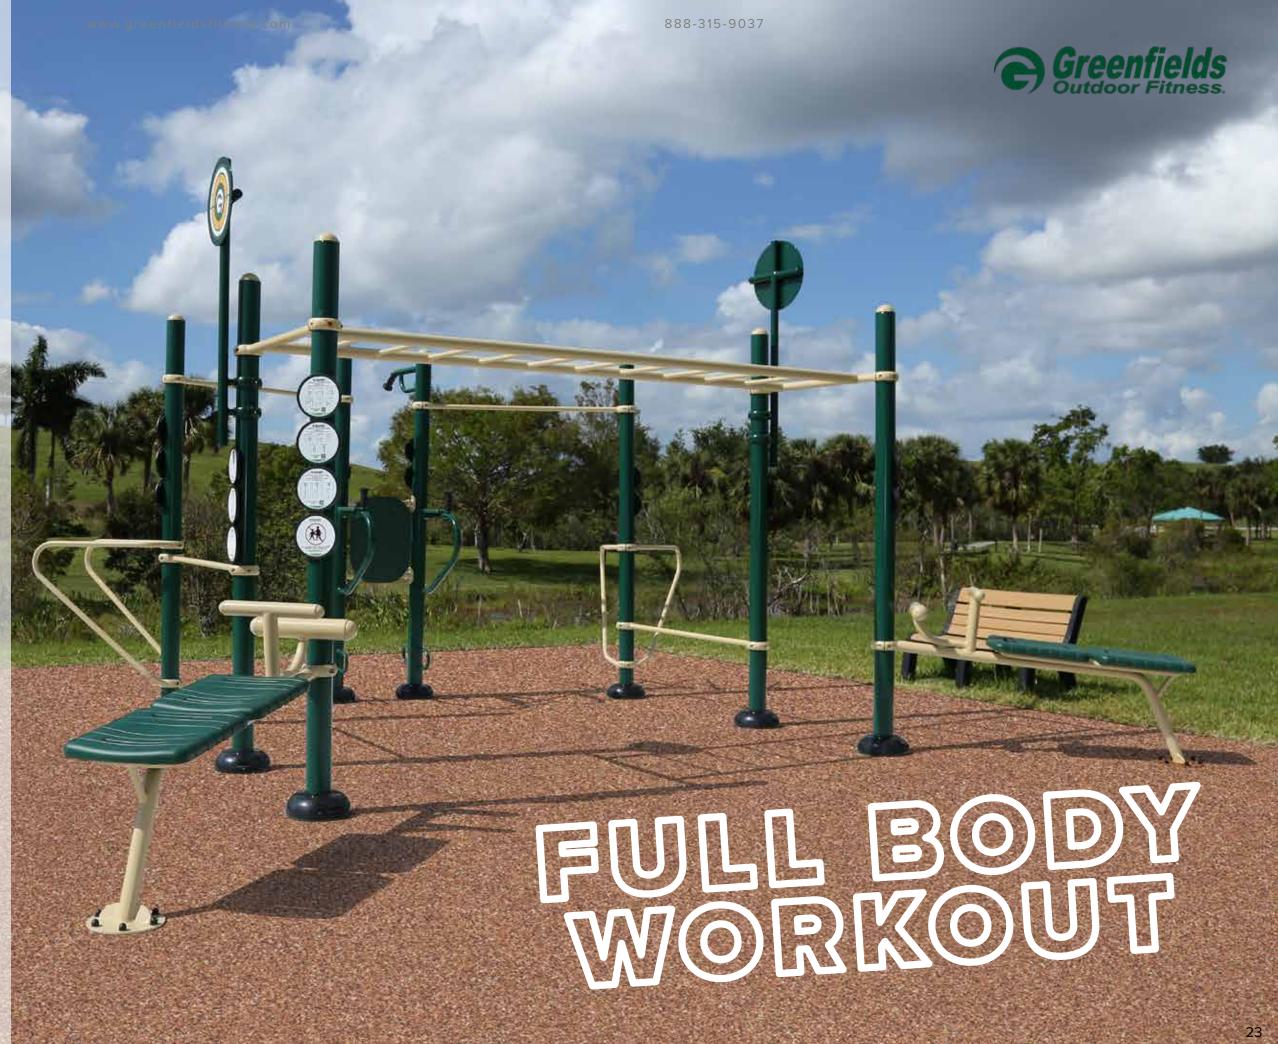

# PRO SERIES + PLAYGROUNDS

Give parents an excellent way to fit in a workout while they keep an eye on the kids. Greenfields' Professional Series features bi-directional pistons and Safe-Stop technology, eliminating the risk of recoil should young park visitors try out the equipment. The Professional Series incorporates an adjustable reistance mechanism, allowing users to customize the difficulty level to their own needs. With 20 units including three for those in wheelchairs - the Professional Series provides parents and other caregivers a complete workout.