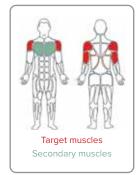

#### 2-PERSON ACCESSIBLE **VERTICAL PRESS**

- Strengthens chest, shoulders, forearms, and triceps
- Can be used by two people simultaneously & independently of each
- Wheelchair accessible side may be used by the able-bodied in a standing position
- Side with seat may be used by those in wheelchairs who can transfer