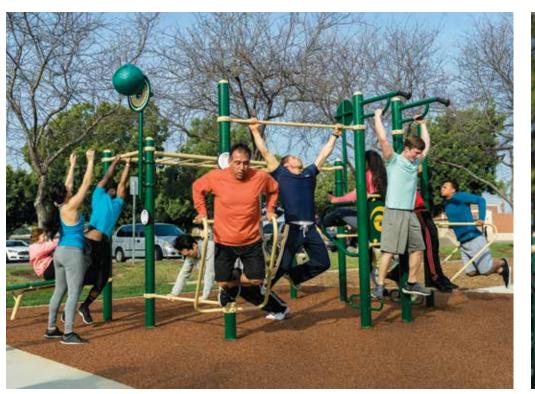

# PRO SERIES + PLAYGROUNDS

Give parents an excellent way to fit in a workout while they keep an eye on the kids. Greenfields' Professional Series features bi-directional pistons and Safe-Stop technology, eliminating the risk of recoil should young park visitors try out the equipment. The Professional Series incorporates an adjustable reistance mechanism, allowing users to customize the difficulty level to their own needs. With 20 units including three for those in wheelchairs - the Professional Series provides parents and other caregivers a complete workout.

SEE MORE ON PAGE 90