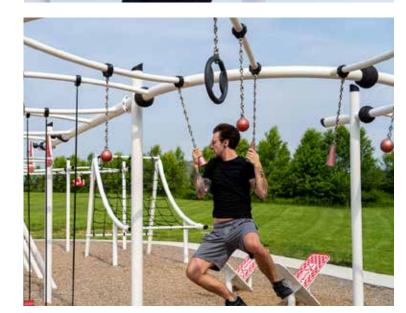

CAN YOU?
SURVIVE?

The X-TREME NINJA line by Greenfields Outdoor Fitness is ready to test your strength, agility, and endurance. Race through the obstacles, improve your time, and compete with friends! Not for the faint of heart, the X-TREME NINJA courses offer a dozen challenging features such as peg walls, rotating rings, trapezes, and much more!

Get the blood pumping with this X-TREME workout! Greenfields' Ninja Course is packed with challenging features.

### X-TREME NINJA COURSE

NJ515 Spider Walk (Set of 3)

NJ518 Swings (Set of 3)

NJ519 Hovering Beam (Set of 3)

NJ521 Toggle Pull-Up Triangles (Set of 2)

NJ5234 Rings, Grip Balls, & Cones (Set of 3 each)

For more on X-Treme Ninja courses, see page 56 or scan the code to the left, or visit greenfieldsfitness.com/x-tremeninja-course.