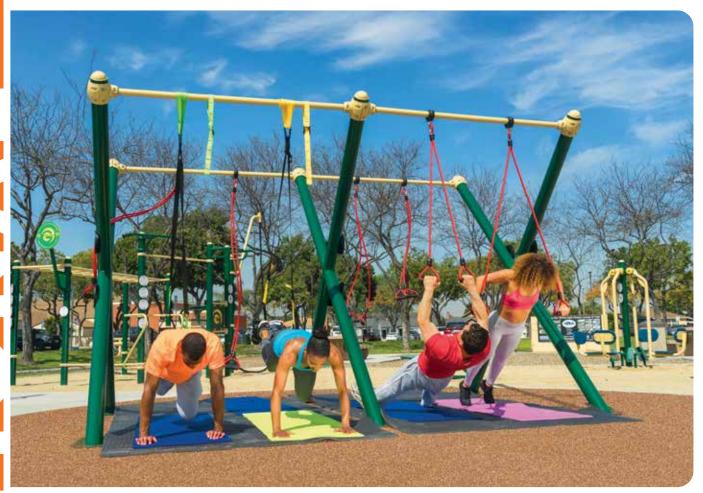

This unit offers the following exercises:

**SHP518** 

1. Rope Climb 2. Swedish Ladder

Secondary muscles

**Greenfields**Outdoor Fitness.

3. High Rings

4. S-Shaped Ladder

106

5. S-Shaped Pull-Up Bar

6. Lat Pull-Up Bar

**25-PERSON MEGA** 

7. Cannonball Pull-Up 12. Dip Bar 8. Parallel Bars

**FUNCTIONAL FITNESS RIG** 

9. Pull-Up Bars (x5)

10. Ring Rows (x2)

11. Captain's Chair

13. Flag Pole

14. Battle Ropes

15. Incline Ladder

16. Suspension Trainers (x3)

17. Bulgarian Split Squat

18. Sit-Up Bench

19. Ball Targets (x2)