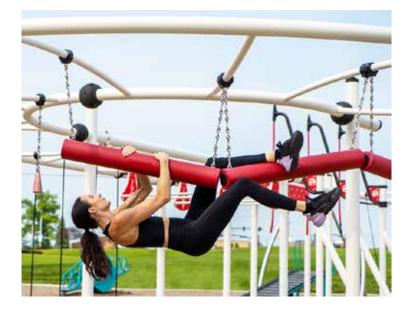

# PRO SERIES + PLAYGROUNDS

Give parents an excellent way to fit in a workout while they keep an eye on the kids. Greenfields' Professional Series features bi-directional pistons and Safe-Stop technology, eliminating the risk of recoil should young park visitors try out the equipment. The Professional Series incorporates an adjustable reistance mechanism, allowing users to customize the difficulty level to their own needs. With 20 units including three for those in wheelchairs - the Professional Series provides parents and other caregivers a complete workout.

SEE MORE ON PAGE 90