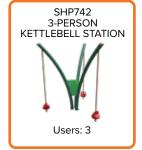

## **SHP742**

#### **3-PERSON KETTLEBELL STATION**

- Tones arms
- Strengthens lower body (quads, hamstrings, and glutes)
- Develops posture control
- Improves cardiovascular endurance
- Increases grip strength