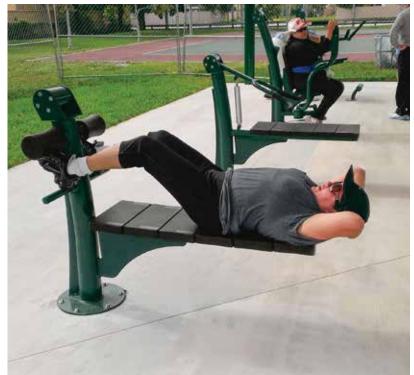

### **UBX223 SIT-UP BENCH**

#### bi-directional resistance

- Can also be used for leg raises
- Develops abdominal muscles