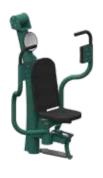

## UBX247 VERTICAL PRESS

#### bi-directional resistance

Develops chest, front shoulders, and triceps