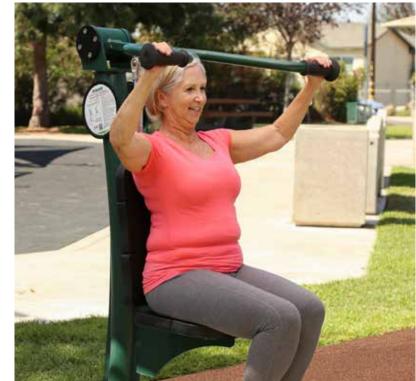

## UBX248 SHOULDER PRESS

#### bi-directional resistance

 Develops chest, back, shoulders, triceps, forearms, and abs