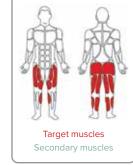

#### bi-directional resistance

 Strengthens trapezius, triceps, biceps, chest, and shoulders