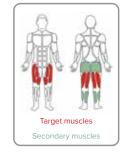

#### **SHP521 HEXAGON EXTREME FUNCTIONAL FITNESS RIG**

104

This unit offers the following exercises:

1. Leg Raises

2. Knee Raises

3. Bulgarian Split Squat

4. Cannonball Pull-Ups

5. Sit-Ups

6. Lying Leg Raises

7. Incline Ladder

12. Lat Pull-Ups 8. Rotating Pull-Ups 13. Parallel Bars

9. Ball Target\*

14. Swedish Ladder

10. Battle Ropes

15. Flag Pole

11. Ring Rows