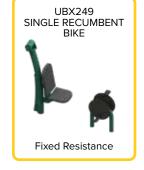

#### **UBX249**

#### **SINGLE RECUMBENT BIKE**

#### bi-directional resistance

- · Strengthens calves, hamstrings, glutes and quadriceps
- Good cardiovascular activity
- Low-impact