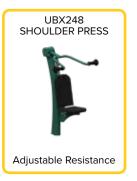

## UBX248 SHOULDER PRESS

#### bi-directional resistance

 Develops chest, back, shoulders, triceps, forearms, and abs