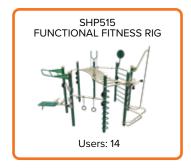

### **UNITS**

SHP515 Functional Fitness Rig SHP724 Plyometrics Steps UBX360 Balancing Plate

SGR105 Customized Announcement Sign

Layout is for presentation purposes only - NOT INTENDED FOR CONSTRUCTION. For more details please contact Greenfields.

#### **SHP515**

#### **FUNCTIONAL FITNESS RIG**

#### **SEE IT IN ACTION!**

Unit dimensions: 18' x 17'

#### This unit offers the following:

- 1. Split Squats
- 2. Incline Ladder 3. Sit-Ups
- 4. S-Shaped Fitness Ladder
- 5. Lat Pull-Ups
- 6. High Rings 7. Battle Rope Anchor Point
- 8. Ball Target
- 9. Stretching Post

- 10. S-Shaped Pull-Ups
- 11. Leg Raises
- 12. Dips
- 13. Swedish Ladder
- 14. Cannonball Pull-Ups
- 15. Ring Rows
- 16. Suspension Trainers
- 17. Rope Climb

**SHP514** 

108

**FITNESS RIG** 

- 2. Pull-Ups (2 stations)
- 3. Assisted Pull-Ups 4. Dips (2 stations)
- 5. Knee Raises
- 6. Push-Ups 7. Leg Raises
- 8. Parallel Pull-Ups