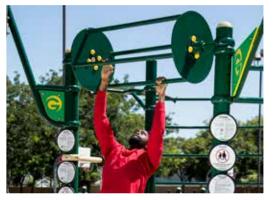

CAN YOU?
SURVIVE?

The X-TREME NINJA line by Greenfields Outdoor Fitness is ready to test your strength, agility, and endurance. Race through the obstacles, improve your time, and compete with friends! Not for the faint of heart, the X-TREME NINJA courses offer a dozen challenging features such as peg walls, rotating rings, trapezes, and much more!

Get the blood pumping with this X-TREME workout! Greenfields' Ninja Course is packed with challenging features.

### X-TREME NINJA COURSE