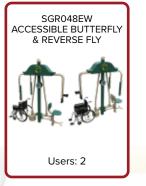

#### SGR048EW

#### 2-PERSON ACCESSIBLE COMBO **BUTTERFLY & REVERSE FLY**

Develops chest, arms, back, front shoulders, and upper and mid-abs

### **Configuration A**

**Configuration B** 

Standard Side: Butterfly

### Accessible Side: Butterfly

Standard Side: Reverse Butterfly

#### Accessible Side: Reverse Butterfly