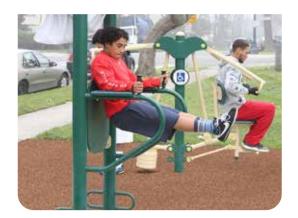

#### **3-PERSON STATIC COMBO**

- Strengthens back, shoulders, arm muscles, and core
- · Can be used by three people simultaneously
- Great social activity

Available exercises:

- Dips
- Chin-Ups
- Sit-Ups
- Squats
- Leg Raises
- Stretches