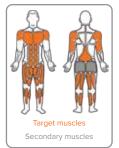

#### bi-directional resistance

 Strengthens trapezius, triceps, biceps, chest, and shoulders

## UBX247 VERTICAL PRESS

#### bi-directional resistance

Develops chest, front shoulders, and triceps