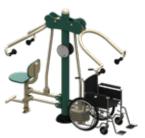

# PRO SERIES + PLAYGROUNDS

Give parents an excellent way to fit in a workout while they keep an eye on the kids. Greenfields' Professional Series features bi-directional pistons and Safe-Stop technology, eliminating the risk of recoil should young park visitors try out the equipment. The Professional Series incorporates an adjustable reistance mechanism, allowing users to customize the difficulty level to their own needs. With 20 units including three for those in wheelchairs - the Professional Series provides parents and other caregivers a complete workout.