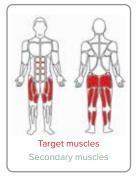

#### bi-directional resistance

 Strengthens trapezius, triceps, biceps, chest, and shoulders