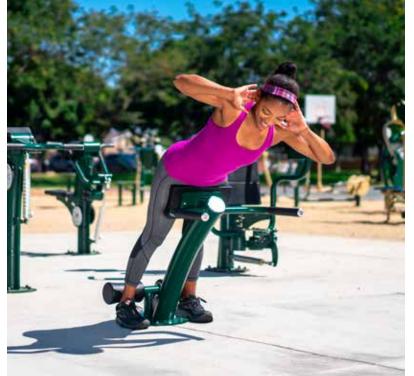

#### bi-directional resistance

 Strengthens trapezius, triceps, biceps, chest, and shoulders

## UBX247 VERTICAL PRESS