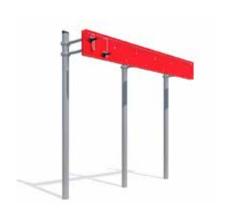

#### **SHP521 HEXAGON EXTREME FUNCTIONAL FITNESS RIG**

104

This unit offers the following exercises:

1. Leg Raises

2. Knee Raises

3. Bulgarian Split Squat

4. Cannonball Pull-Ups

5. Sit-Ups

6. Lying Leg Raises

7. Incline Ladder

12. Lat Pull-Ups 8. Rotating Pull-Ups 13. Parallel Bars

9. Ball Target\*

14. Swedish Ladder

10. Battle Ropes

15. Flag Pole

11. Ring Rows

16. S-Shape Pull-Ups

**Rotating Pull-Ups** 

Flag Pole