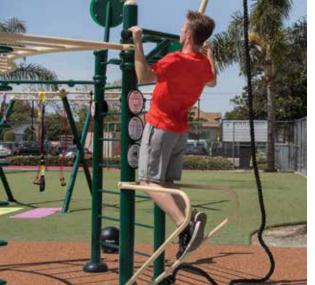

CAN YOU?
SURVIVE?

The X-TREME NINJA line by Greenfields Outdoor Fitness is ready to test your strength, agility, and endurance. Race through the obstacles, improve your time, and compete with friends! Not for the faint of heart, the X-TREME NINJA courses offer a dozen challenging features such as peg walls, rotating rings, trapezes, and much more!

Get the blood pumping with this X-TREME workout! Greenfields' Ninja Course is packed with challenging features.

### X-TREME NINJA COURSE