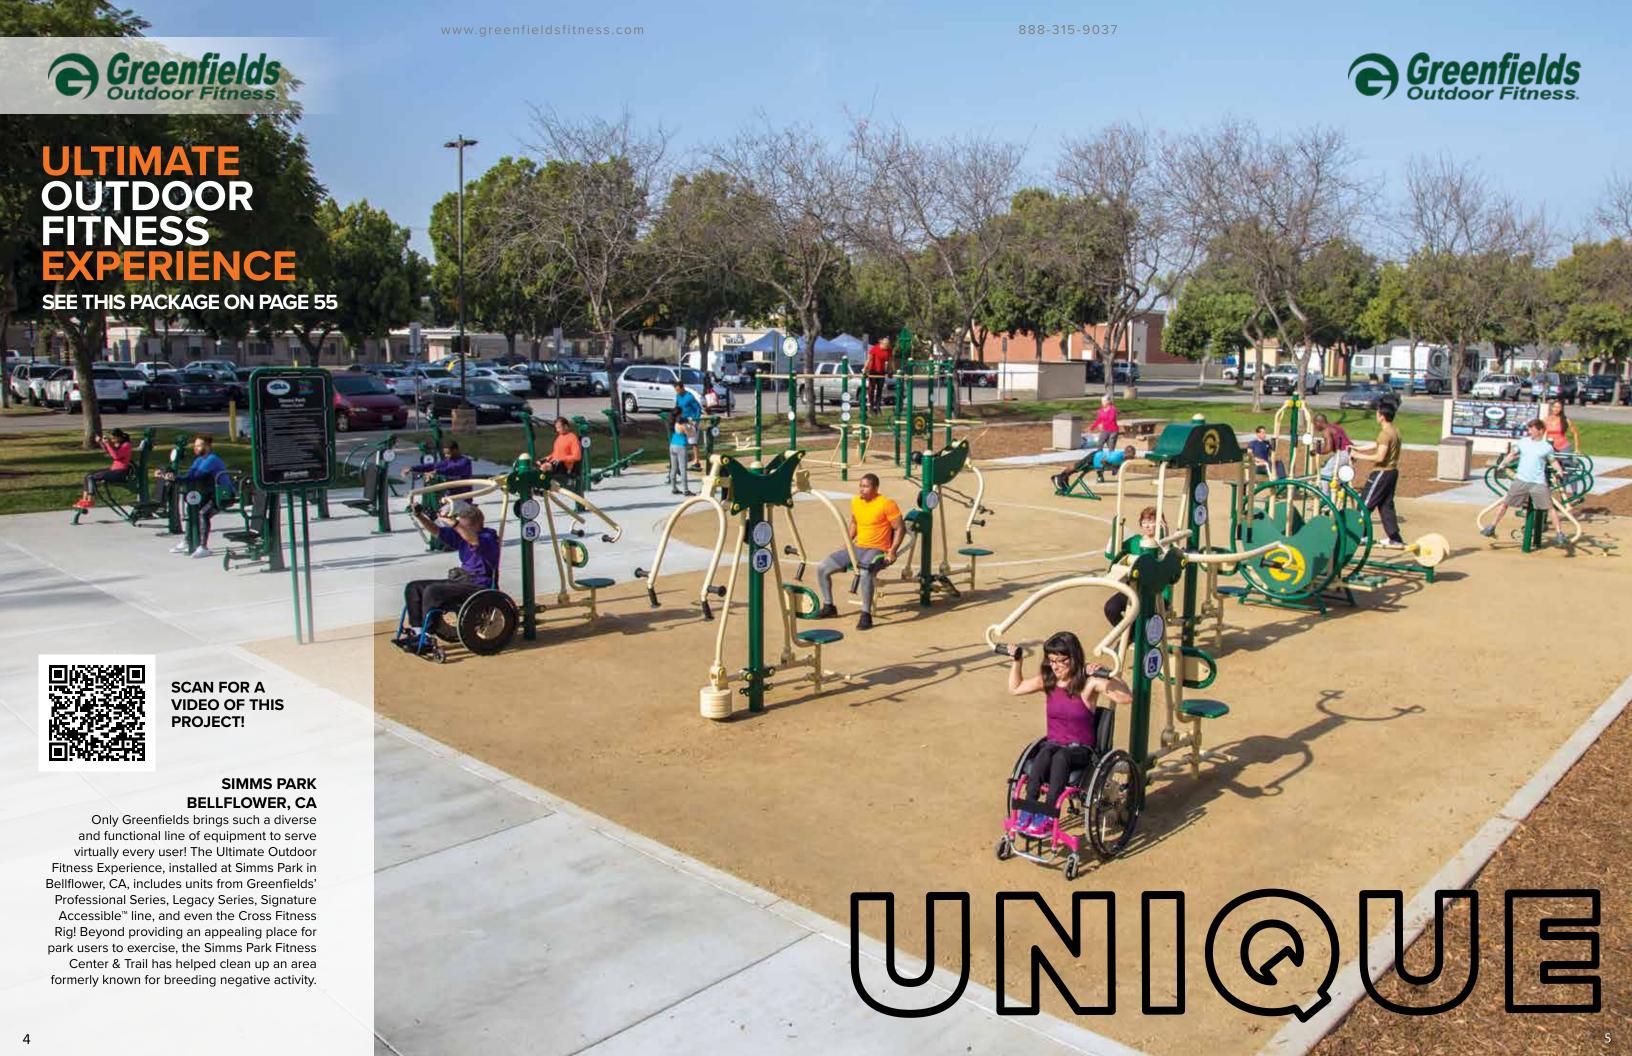

# ULTIMATE OUTDOOR FITNESS SOURCEBOOK

FITNESS FOR YOUR COMMUNITY There's no one-size-fits-all approach to fitness! With so many product lines and over 150 units, we customize our gyms to the unique needs of every project, making sure that the equipment is used and enjoyed for years to come. We specialize in making sure that everyone – from teens to adults to seniors, and even people in wheelchairs – can exercise on equipment that's suited to their needs.

### BREAKING DOWN BARRIERS

What keeps people from working out? For those who are already fit, even a park bench can become a gym. But for others, there are many obstacles to exercise: the indoor environment, cost. intimidation factor, not knowing where to start, exercising alone, fear of injury, and lack of time, motivation, or even lack of childcare. Greenfields helps your community members overcome those barriers by providing gym equipment in an unintimidating outdoor setting. Our units are intuitive to use, designed for anyone to walk up and begin exercising. We even offer convenient scannable QR codes on our units that provide video demos. Finally, outdoor gyms in park settings allow family members of varying ability levels to work out in the same area, often while keeping an eye on the kids in an adjacent area of the park. By helping people overcome the obstacles in their journey to becoming healthier, Greenfields is improving the quality of life for people across the world.