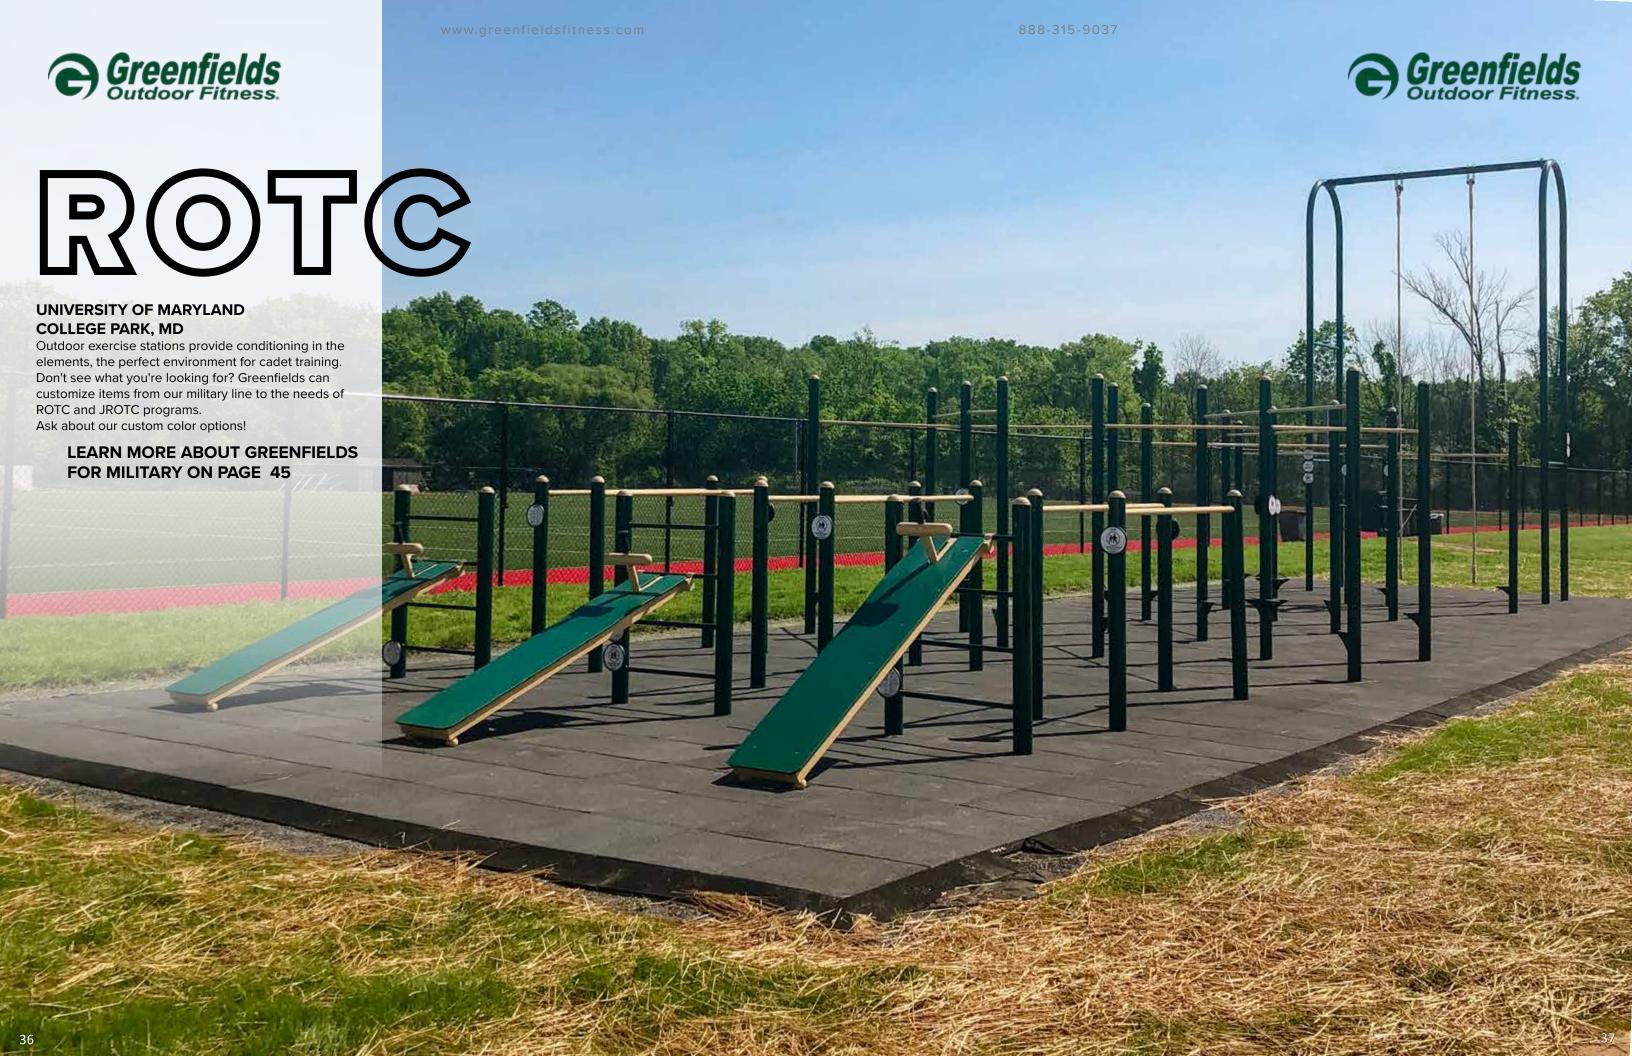

# MILITARY

Greenfields Outdoor Fitness offers a variety of rugged, all-weather units for intense combat training. Greenfields is used by troops on bases across the U.S. and worldwide. Customization is available - call for details.

### **CAN'T FIND WHAT YOU'RE LOOKING FOR?**

We can meet the individual needs of your base or unit with equipment designed to your specifications. Contact us to learn more! Greenfields' military line is