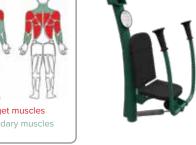

### **UBX223 SIT-UP BENCH**

#### bi-directional resistance

- Can also be used for leg raises
- Develops abdominal muscles