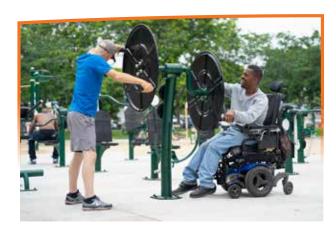

FITNESS FOR YOUR COMMUNITY There's no one-size-fits-all approach to fitness! With so many product lines and over 150 units, we customize our gyms to the unique needs of every project, making sure that the equipment is used and enjoyed for years to come. We specialize in making sure that everyone – from teens to adults to seniors, and even people in wheelchairs – can exercise on equipment that's suited to their needs.

# PRO SERIES + PLAYGROUNDS

Give parents an excellent way to fit in a workout while they keep an eye on the kids. Greenfields' Professional Series features bi-directional pistons and Safe-Stop technology, eliminating the risk of recoil should young park visitors try out the equipment. The Professional Series incorporates an adjustable reistance mechanism, allowing users to customize the difficulty level to their own needs. With 20 units including three for those in wheelchairs - the Professional Series provides parents and other caregivers a complete workout.