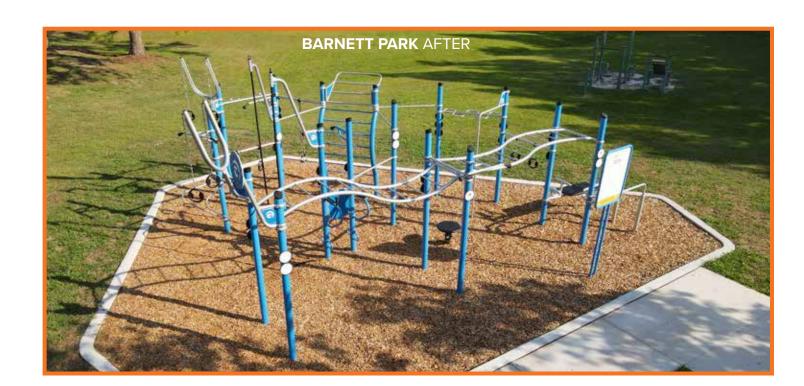

## **PROJECT ASSESSMENT**

We consider several factors when helping you design your gym:

- Available space and surrounding area
- Intended users
- Budget

For the Barnett Park gym at right, project parameters called for the gym to fit in a uniquely-shaped area adjacent to the parking lot.

**BARNETT PARK** BEFORE ^

### 3D RENDERING

Visualize your fitness center with high-quality 3D images. Greenfields can even superimpose 3D graphics into photos for a realistic representations of the finished product.

2D LAYOUT

A basic 2D layout shows the footprint of the gym. The Barnett Park Fitness Rig covers a total of 1129 square feet.

Barnett Park's completed gym allows 27 people to exercise at the same time! Features on this gym include:

Parallel Pull-Up Bar Flag Pole High Rings (x2) Pull-Up Bars (x3) Incline Ladder Ring Rows

Lat Pull-Up Bar (x2) Rope Climb Leg/Knee Raise Station S-Shaped Ladder

Curved Swedish Ladder Parallel Bars S-Shaped Pull-Up Bar

FINISHED GYM

Sit-Up Bench Split Squat

**Suspension Trainers** Wave Ladder