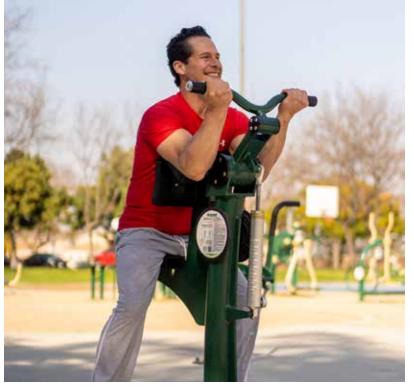

## UBX247 VERTICAL PRESS

#### bi-directional resistance

Develops chest, front shoulders, and triceps