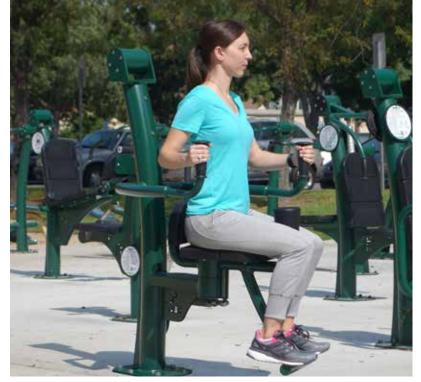

tness equipment, units are "one size fits most". In order to honor our commitment to quality and safety, Greenfields Outdoor Fitness reserves the right to make changes and revise the design specifications without notice.



### UBX217 SQUAT

#### bi-directional resistance

Strengthens glutes and leg muscles





## Greenfields Outdoor Fitness.











Greenfields' units are designed to accommodate the majority of users age 14 and above; however, due to the nature of outdoor fitness equipment, units are "one size fits most". In order to honor our commitment to quality and safety, Greenfields Outdoor Fitness reserves the right to make changes and revise the design specifications without notice.

**UBX221** 

#### **BACK EXTENSION**

 Strengthens hamstrings, glutes, lower back and core





## UBX258 HIP TWIST

#### bi-directional resistance

• Strengthens core





## UBX211 AB TONER

#### bi-directional resistance

 Strengthens abs and lower back





### Greenfields Outdoor Fitness.



### UBX222

#### **SINGLE TAI-CHI**

#### bi-directional resistance

- Strengthens shoulders
- Can help improve wrist agility
- Can be used by two people simultaneously







#### **UBX287**

#### **SINGLE HAND BIKE**

#### bi-directional resistance

- Strengthens arms and shoulder muscles
- Great cardio workout







#### **JBX286**

### 2-PERSON SHOULDER WHEEL

#### bi-directional resistance

 Increases flexibility in the shoulder muscles and joints



Greenfields' units are designed to accommodate the majority of users age 14 and above; however, due to the nature of outdoor fitness eq