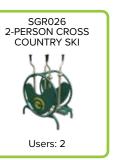

#### **SGR026**

#### 2-PERSON CROSS COUNTRY SKI

- Strengthens leg muscles, improves cardiovascular endurance
- Can be used by two people simultaneously or one person alone
- · Great social activity