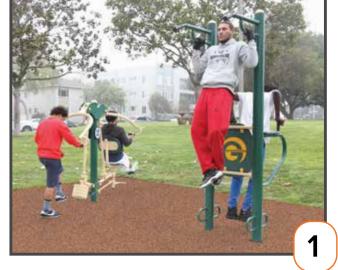

## PROFESSIONAL SERIES PACKAGE

### The most sophisticated outdoor gym experience yet

Greenfields' Professional Series Package brings customizable resistance to the outdoor workout. These revolutionary units incorporate adjustable pistons to accommodate any user regardless of fitness level.

### **UNITS**

| Adjustable Butterfly            |
|---------------------------------|
| Adjustable Ab Toner             |
| Adjustable Leg Press            |
| Adjustable Squat                |
| Adjustable Tricep Press         |
| Adjustable Chest Press          |
| Adjustable Vertical Press       |
| Adjustable Shoulder Press       |
| Adjustable Arm Curl             |
| Adjustable Rower                |
| Adjustable Stepper              |
| Adjustable Bench Press          |
| Adjustable Leg Extension & Curl |
| Kickboxing Station              |
| Customized Announcement Sign    |
|                                 |

### **PACKAGE SPECS**

| UNITS                  | 20                                         |
|------------------------|--------------------------------------------|
| USERS                  | 20                                         |
| REQUIRED<br>DIMENSIONS | 40 x 40' (square)<br>65' diameter (circle) |