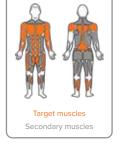

#### bi-directional resistance

 Strengthens trapezius, triceps, biceps, chest, and shoulders

## UBX247 VERTICAL PRESS

#### bi-directional resistance

Develops chest, front shoulders, and triceps