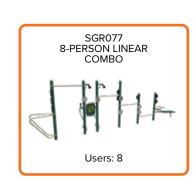

#### **SGR077 8-PERSON LINEAR COMBO**

This unit offers the following exercises:

1. Dips

2. Assisted Squats

3. Chin-Ups/Pull-Ups

4. Leg/Knee Raises

5. Parallel Pull-Ups

6. Chin-Ups/Pull-Ups

7. Modified Pull-Ups

8. Modified Push-Ups

9. Incline Sit-Ups

10. Incline Leg Raises

Please be advised that Greenfields recommends the use of fall attenuating surfacing under this unit.

Please be advised that Greenfields recommends the use of fall attenuating surfacing under this unit.