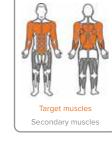

#### bi-directional resistance

 Strengthens trapezius, triceps, biceps, chest, and shoulders

## UBX247 VERTICAL PRESS

#### bi-directional resistance

Develops chest, front shoulders, and triceps