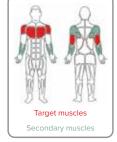

be used by four people simultaneously & independently of each other
  Also available as a 2-person





#### **SHP505 2-PERSON LEG PRESS**

- Strengthens calves, hamstrings, glutes, and quadriceps
- · Can be used by two people simultaneously & independently of each other
- Also available in a 4-person model (SGR104) - please see above









**Greenfields** Outdoor Fitness.

#### **SGR042**

#### 2-PERSON BACK & **ARMS COMBO**

- Strengthens back, biceps, triceps, trapezius, and shoulders
- Great social activity
- Can be used by two people simultaneously & independently of each other



### **SGR047**

#### **2-PERSON VERTICAL PRESS**

- · Strengthens chest, shoulders, forearms, and triceps
- Great social activity
- Can be used by two people simultaneously & independently of each other





### **SGR048 2-PERSON LAT PULL**

- Strengthens back muscles, shoulders, and arm muscles
- Great social activity
- Can be used by two people simultaneously & independently of each other









#### **SGR022**

## 4-PERSON PENDULUM, ABS, & DIPS STATION

- · Strengthens chest, shoulders, biceps, forearms, lower back, and abdominals
- Loosens hips and side
- Can be used by four people simultaneously & independently of each other
- Great social activity





888-315-9037



















#### **SGR021**

#### **4-PERSON LOWER BODY COMBO**

- Strengthens legs, glutes, obliques, triceps, shoulders, chest, and core
- Stretches lower back and inner thigh
- Can be used by four people simultaneously & independently of each other
- Great social activity









### **SGR046**

#### **4-PERSO