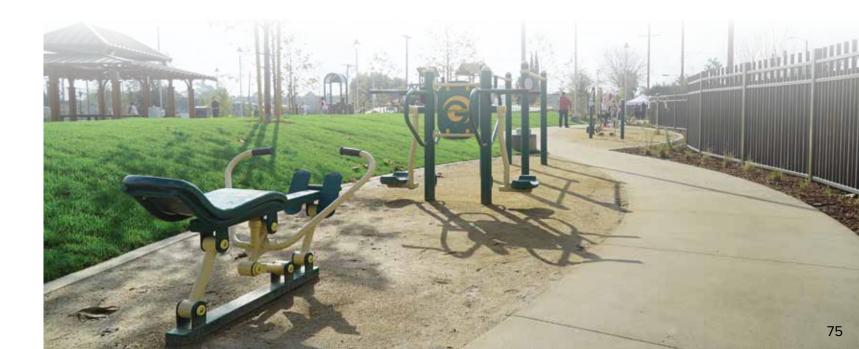

### **SPORTS CENTER at GRIJALVA PARK** ORANGE, CA

Adjacent to the Grijalva Park sports fields and basketball courts, a 19-piece outdoor gym beckons both to athletes and spectators alike. The tremendously popular park amenity includes units for nearly every member of the community, including users in wheelchairs. The gym provides a fullbody workout, with cardio elements, strength-building units, and stretching apparatuses. Shade structures and lighting provide a comfortable experience to park visitors during both noonday exercising and after-dark workouts.