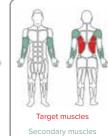

#### bi-directional resistance

 Strengthens trapezius, triceps, biceps, chest, and shoulders

## UBX247W ACCESSIBLE VERTICAL PRESS

U.S. PATENT 11,130,039