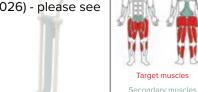

### **SGR104 4-PERSON LEG PRESS**

- Strengthens abdominals
- Strengthens abdominals and leg muscles, particularly quads and calves
  Great social activity
  Can be used by four people simultaneously & independently of each other
  Also available as a 2-person

#### **SHP505 2-PERSON LEG PRESS**

- Strengthens calves, hamstrings, glutes, and quadriceps
- · Can be used by two people simultaneously & independently of each other
- Also available in a 4-person model (SGR104) - please see above