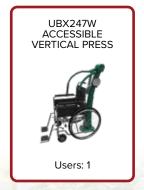

#### **ACCESSIBLE VERTICAL PRESS** (Adjustable Resistance)

U.S. PATENT 11,130,039

#### bi-directional resistance

- Develops chest, front shoulders, and triceps
- 16 resistance levels