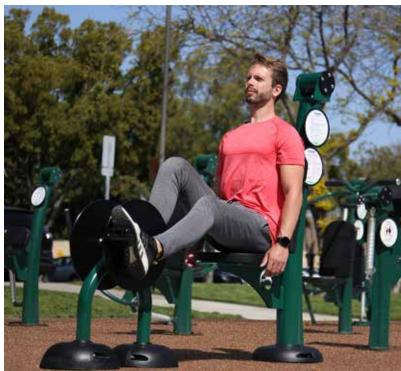

### **UBX223 SIT-UP BENCH**

#### bi-directional resistance

- Can also be used for leg raises
- Develops abdominal muscles