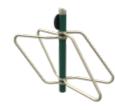

EL BARS**

- Strengthens chest, shoulders, upper and mid abs, forearms, biceps, and triceps
- Can be used by five people simultaneously
- Great social activity







#### **SGR043 PARALLEL BARS**

### Strengthens shoulders,

triceps, and abdominals







118

#### **SGR080**

#### **A-FRAME LADDER**

- Develops upper body strength
- Improves core and builds calves
- Stretching





#### **SHP507**

#### 2-PERSON STATIC COMBO

- · Strengthens chest, shoulders, upper and mid abs, forearms, triceps, glutes, quads, and hamstrings
- Can be used by two people simultaneously
- Great social activity





#### **SGR015 2-PERSON PUSH-UP** & DIPS STATION

- Strengthens chest, shoulders, upper and mid abs, forearms, and triceps
- Can be used by two people simultaneously
- Great social activity







#### **SGR014**

#### **2-PERSON DIPS STATION**

- Strengthens chest, shoulders, abs, forearms, and triceps
- Can be used by two people simultaneously
- Great social activity







120

#### **UPPER BODY**

#### **UPPER BODY/CORE**

## Greenfields Outdoor Fitness



#### **SHP509S**

#### **S-SHAPED FITNESS LADDER**

 Strengthens chest, shoulders, upper and mid abs, forearms, and triceps





#### **SGR045**

#### **2-LEVEL HORIZONTAL BARS**

- · Strengthens back muscles, shoulders, arm muscles, and forearms
- Can be used by two people simultaneously
- Great social activity







#### SHP509WV **WAVE FITNESS LADDER**

 Strengthens chest, shoulders, upper and mid abs, forearms, and triceps





#### **SGR019**

#### **2-PERSON INCLINE SIT-UP BENCH**

- · Can also be used for leg
- Stren