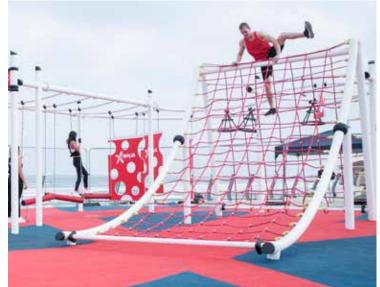

CAN YOU?
SURVIVE?

The X-TREME NINJA line by Greenfields Outdoor Fitness is ready to test your strength, agility, and endurance. Race through the obstacles, improve your time, and compete with friends! Not for the faint of heart, the X-TREME NINJA courses offer a dozen challenging features such as peg walls, rotating rings, trapezes, and much more!

Get the blood pumping with this X-TREME workout! Greenfields' Ninja Course is packed with challenging features.

### X-TREME NINJA COURSE