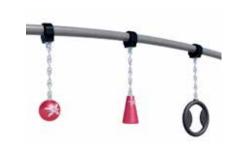

NJ515 Spider Walk (Set of 3)

NJ518 Swings (Set of 3)

NJ519 Hovering Beam (Set of 3)

NJ521 Toggle Pull-Up Triangles (Set of 2)

NJ5234 Rings, Grip Balls, & Cones (Set of 3 each)

For more on X-Treme Ninja courses, see page 56 or scan the code to the left, or visit greenfieldsfitness.com/x-tremeninja-course.

**Ball Target\*** 

**Pull-Ups** 

Cannonball Pull-Ups

Leg/Knee Raises

Incline

**Split Squats** 

Dips

Leg

Ring Rows

Lat Pull-Ups

Please be advised that Greenfields recommends the use of fall attenuating surfacing under this unit.