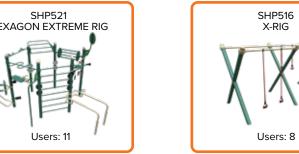

#### **SHP521 HEXAGON EXTREME FUNCTIONAL FITNESS RIG**

104

This unit offers the following exercises:

1. Leg Raises

2. Knee Raises

3. Bulgarian Split Squat

4. Cannonball Pull-Ups

5. Sit-Ups

6. Lying Leg Raises

7. Incline Ladder

12. Lat Pull-Ups 8. Rotating Pull-Ups 13. Parallel Bars

9. Ball Target\*

14. Swedish Ladder

10. Battle Ropes

15. Flag Pole

11. Ring Rows

16. S-Shape Pull-Ups

**Rotating Pull-Ups** 

Flag Pole