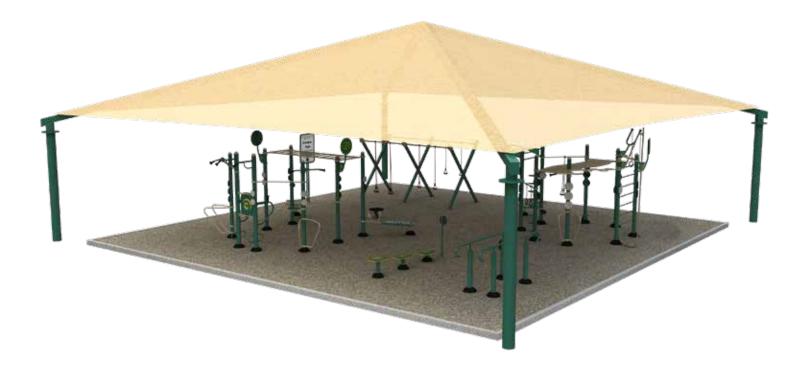

## SHADE **OPTIONS**

Adding shade to an outdoor gym can help a community stay healthy and active rain or shine!

### Designed to fit your project's unique needs

- CoolNet<sup>™</sup> fabrics offer a high level of durability with all colors offering 90%+ U.V. Protection. All fabrics as standard meet NFPA and California Fire Marshal ratings.
- Turn-N-Slide™ is provided as standard (except on umbrellas) and provides the easiest and only patented canopy securing system in
- Single Point sail attachment provides the cleanest finished look and the easiest single point tensioning.
- Exclusive use of stainless-steel cables and hardware for increased corrosion resistance.
- 7-Step powder coat process as standard for increased corrosion resistance. Others offer as little as a two-step process.
- Extensive warranties offer customers the most comprehensive coverage.

### EXTEND AND MAXIMIZE USAGE: Add lights to your shade!

Shade columns may be customized to include electrical boxes, allowing an electrician

Balancing Plate

Captain's Chair

Cannonball Pull-Ups

**Ball Target** 