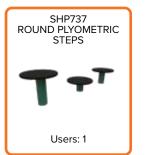

#### **SHP737 ROUND PLYOMETRIC** STEPS (Set of 3)

- Develops posture control
- Improves cardiovascular endurance
- Use for a variety of upper and lower body exercises

126