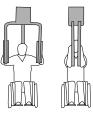

## UBX247 VERTICAL PRESS

#### bi-directional resistance

Develops chest, front shoulders, and triceps