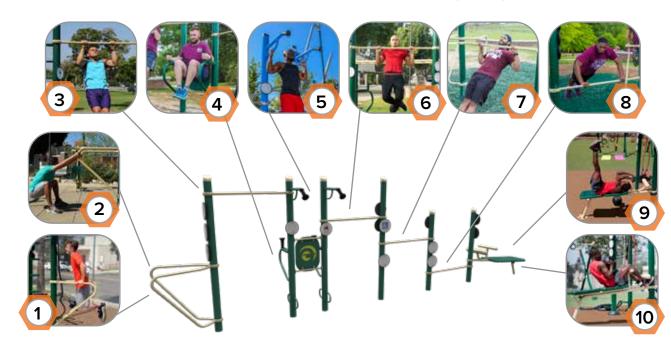

This unit offers the following exercises:

**SHP518** 

1. Rope Climb 2. Swedish Ladder

Secondary muscles

**Greenfields**Outdoor Fitness.

3. High Rings

4. S-Shaped Ladder

106

5. S-Shaped Pull-Up Bar

6. Lat Pull-Up Bar

**25-PERSON MEGA** 

7. Cannonball Pull-Up 12. Dip Bar 8. Parallel Bars

**FUNCTIONAL FITNESS RIG** 

9. Pull-Up Bars (x5)

10. Ring Rows (x2)

11. Captain's Chair

13. Flag Pole

14. Battle Ropes

15. Incline Ladder

16. Suspension Trainers (x3)

17. Bulgarian Split Squat

18. Sit-Up Bench

19. Ball Targets (x2)