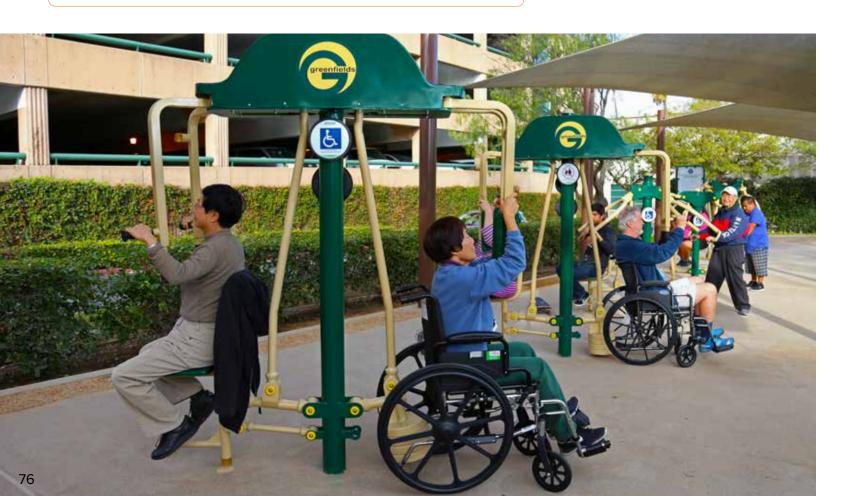

# SIGNATURE ACCESSIBLE<sup>TM</sup> SENIOR PACKAGE 1

The perfect fitness solution for seniors! The Signature Accessible™ Senior Package 1 features 11 units that accomodate 28 users, including five in wheelchairs. An inviting, low-impact and social addition to any outdoor space, this package creates a fun and unintimidating environment for seniors to exercise.

#### **UNITS**

2-Person Incline Sit-Up Bench SGR019 4-Person Lower Body Combo SGR021 4-Person Pendulum, Abs & Dips Station SGR022 SGR026 2-Person Cross-Country Ski 2-Person Back & Arms Combo SGR042 2-Person Accessible Vertical Press SGR047W 2-Person Accessible Lat Pull SGR048W 2-Person Accessible Chest Press SGR048AW

SGR048EW A 2-Person Combo Butterfly & Reverse Fly Config. A SGR048EW B 2-Person Combo Butterfly & Reverse Fly Config. B

SGR104 4-Person Leg Press

SGR105 Customized Announcement Sign

#### Available options:

☑ Shade

✓ Site amenities, including bike racks, benches, and trash receptacles