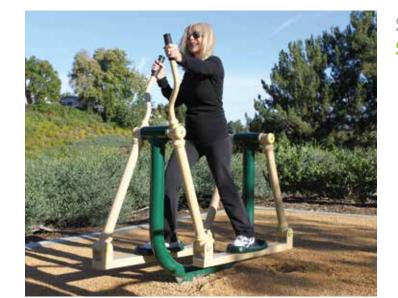

#### 2-PERSON AIR WALKER

- Strengthens and stretches leg muscles
- Increases lower body range of motion
- Also available as a 1-person model (SHP506) - please see below

#### **SHP506 SINGLE AIR WALKER**

- Strengthens and stretches leg muscles
- Increases lower body range of motion
- Also available as a 2-person model (SGR023) - please see above

UBX211 AB TONER