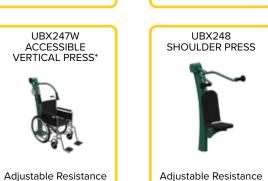

## UBX247W ACCESSIBLE VERTICAL PRESS

U.S. PATENT 11,130,039

#### bi-directional resistance

• Develops chest, front shoulders, and triceps

93

## UBX248 SHOULDER PRESS

#### bi-directional resistance

 Develops chest, back, shoulders, triceps, forearms, and abs