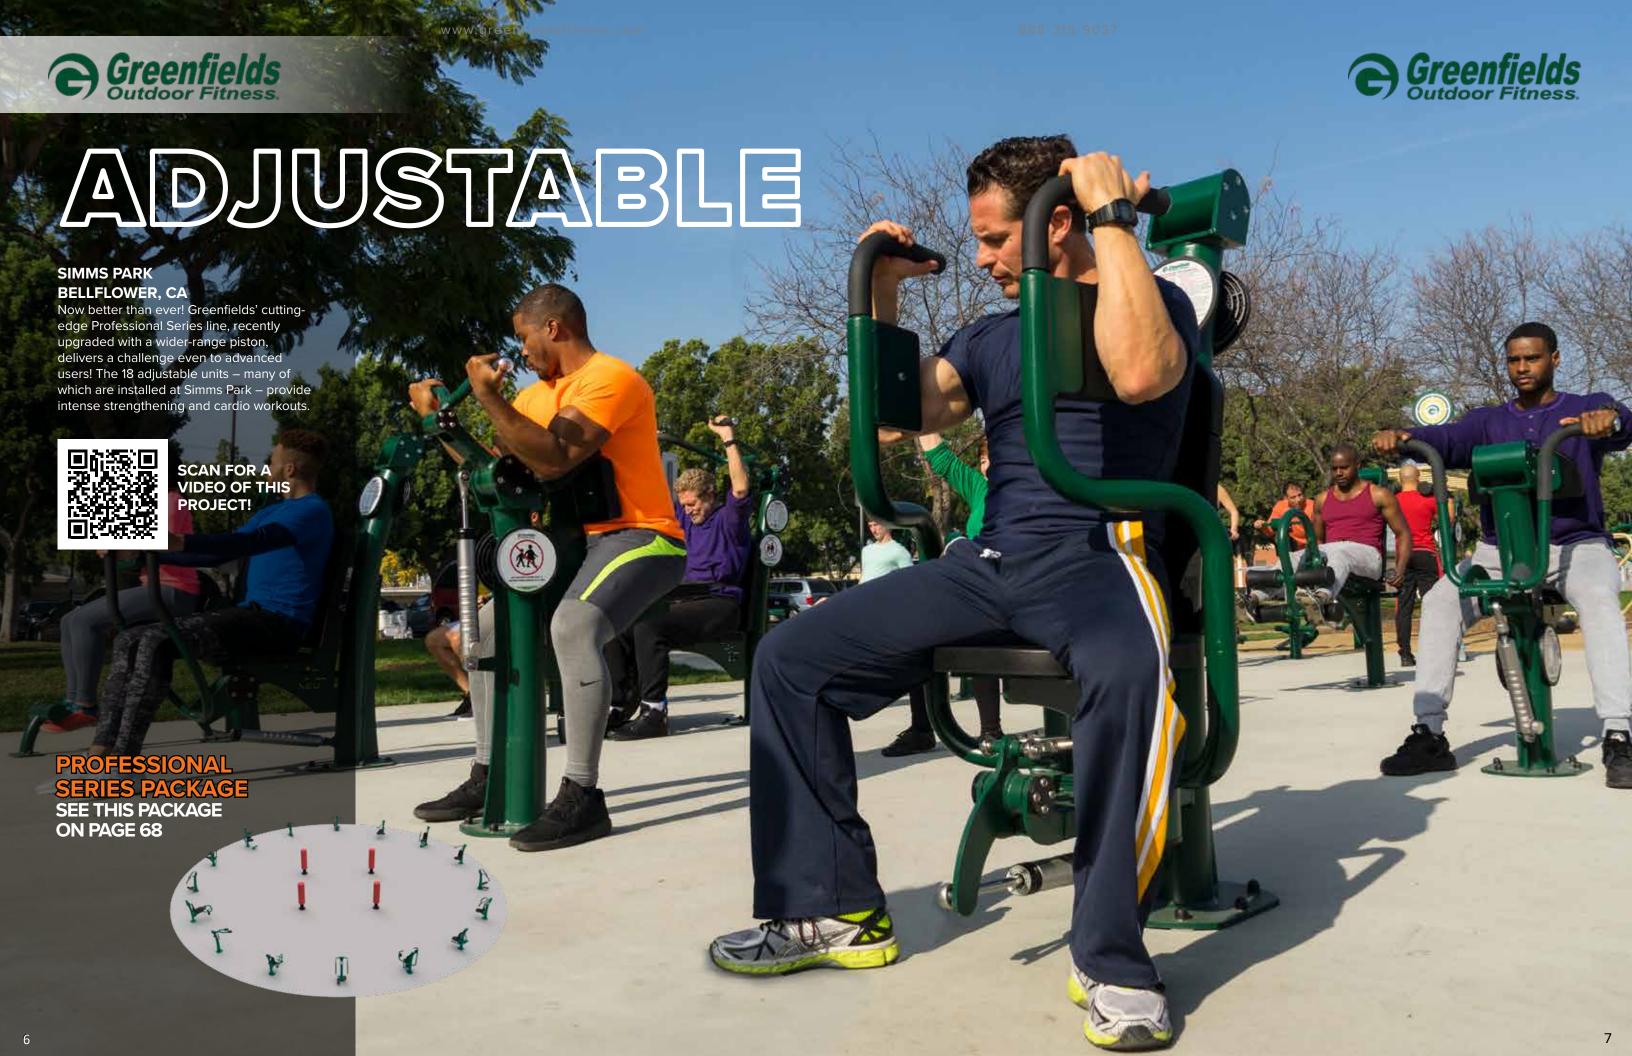

# PRO SERIES + PLAYGROUNDS

Give parents an excellent way to fit in a workout while they keep an eye on the kids. Greenfields' Professional Series features bi-directional pistons and Safe-Stop technology, eliminating the risk of recoil should young park visitors try out the equipment. The Professional Series incorporates an adjustable reistance mechanism, allowing users to customize the difficulty level to their own needs. With 20 units including three for those in wheelchairs - the Professional Series provides parents and other caregivers a complete workout.