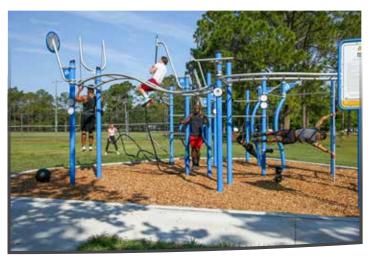

# PRO SERIES + PLAYGROUNDS

Give parents an excellent way to fit in a workout while they keep an eye on the kids. Greenfields' Professional Series features bi-directional pistons and Safe-Stop technology, eliminating the risk of recoil should young park visitors try out the equipment. The Professional Series incorporates an adjustable reistance mechanism, allowing users to customize the difficulty level to their own needs. With 20 units including three for those in wheelchairs - the Professional Series provides parents and other caregivers a complete workout.