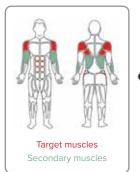

#### bi-directional resistance

 Strengthens trapezius, triceps, biceps, chest, and shoulders

## UBX247W ACCESSIBLE VERTICAL PRESS

U.S. PATENT 11,130,039