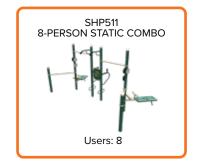

#### **SHP511 8-PERSON STATIC COMBO**

This unit offers the following exercises:

**Assisted Pull-Ups** 

**Assisted Push-Ups** 

**Incline Leg Raises** 

Incline Sit-Ups

• Leg/Knee Raises

Parallel Pull-Ups

· Chin/Pull-Ups

Greenfields' units are designed to accommodate the majority of users age 14 and above; however, due to the nature of outdoor fitness equipment, units are "one size fits most". In order to honor our commitment to quality and safety, Greenfields Outdoor Fitness reserves the right to make changes and revise the design specifications without notice.