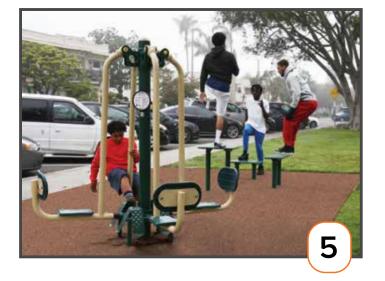

# SCHOOL PACKAGE 3

**SEE THIS PACKAGE ON PAGE 83** 

SCAN FOR A VIDEO OF THIS PROJECT!

## **SCHOOL PACKAGE 3**

Bring the indoor gym experience outside with Greenfields' School Sample Package 3. A wide variety of adjustable Professional Series units, plyo steps, and the 13-Person Cross Fitness Rig combine to create an outdoor gym like none other!