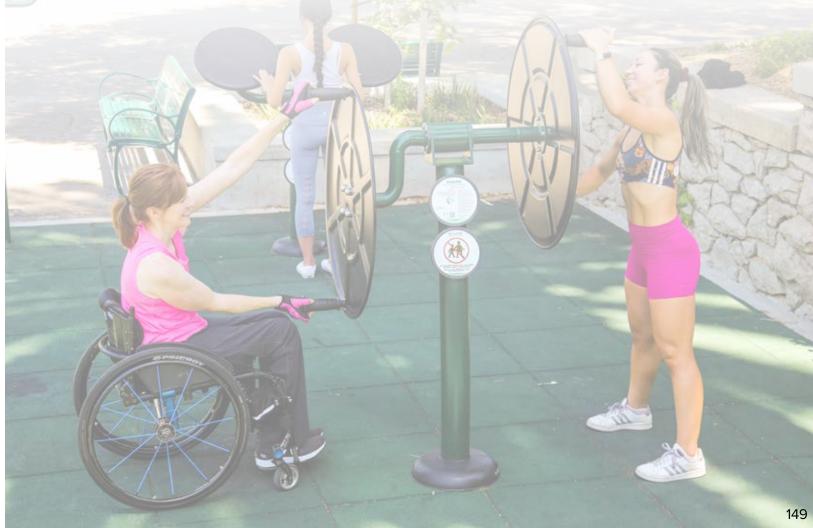

## **SCHOOL PACKAGE 3**

Bring the indoor gym experience outside with Greenfields' School Sample Package 3. A wide variety of adjustable Professional Series units, plyo steps, and the 13-Person Cross Fitness Rig combine to create an outdoor gym like none other!

#### **UNITS**

| SHP514      | 13-Person Cross-Fitness Rig     |
|-------------|---------------------------------|
| SHP724      | Plyometric Steps (set of 3)     |
| UBX208      | Adjustable Butterfly            |
| UBX211      | Adjustable Ab Toner             |
| UBX215      | Adjustable Leg Press            |
| UBX217      | Adjustable Squat                |
| UBX244      | Adjustable Tricep Press         |
| UBX246      | Adjustable Chest Press          |
| UBX247      | Adjustable Vertical Press       |
| UBX248      | Adjustable Shoulder Press       |
| UBX255      | Adjustable Arm Curl             |
| UBX258      | Adjustable Hip Twist            |
| UBX290      | Adjustable Rower                |
| UBX292 (x2) | Adjustable Stepper              |
| UBX293      | Adjustable Bench Press          |
| UBX298      | Adjustable Leg Extension & Curl |
| UBX360 (x2) | Balancing Plate                 |
| SGR105      | Customized Announcement Sign    |