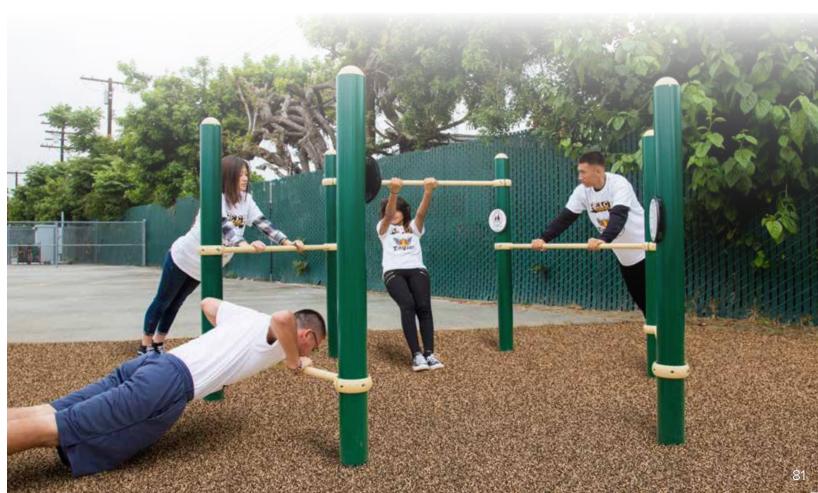

## **SCHOOL PACKAGE 3**

Bring the indoor gym experience outside with Greenfields' School Sample Package 3. A wide variety of adjustable Professional Series units, plyo steps, and the 13-Person Cross Fitness Rig combine to create an outdoor gym like none other!