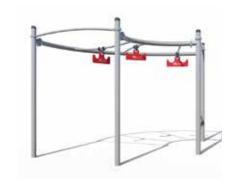

# PRO SERIES + PLAYGROUNDS

Give parents an excellent way to fit in a workout while they keep an eye on the kids. Greenfields' Professional Series features bi-directional pistons and Safe-Stop technology, eliminating the risk of recoil should young park visitors try out the equipment. The Professional Series incorporates an adjustable reistance mechanism, allowing users to customize the difficulty level to their own needs. With 20 units including three for those in wheelchairs - the Professional Series provides parents and other caregivers a complete workout.

SEE MORE ON PAGE 90