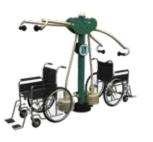

# PRO SERIES + PLAYGROUNDS

Give parents an excellent way to fit in a workout while they keep an eye on the kids. Greenfields' Professional Series features bi-directional pistons and Safe-Stop technology, eliminating the risk of recoil should young park visitors try out the equipment. The Professional Series incorporates an adjustable reistance mechanism, allowing users to customize the difficulty level to their own needs. With 20 units including three for those in wheelchairs - the Professional Series provides parents and other caregivers a complete workout.

Signature Accessible

Wheelchair

friendly

U.S. Patents