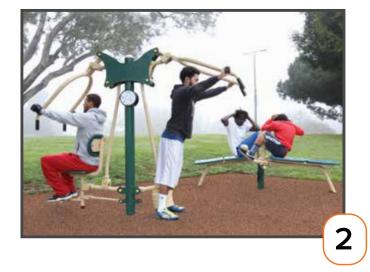

## PROFESSIONAL SERIES PACKAGE

### The most sophisticated outdoor gym experience yet

Greenfields' Professional Series Package brings customizable resistance to the outdoor workout. These revolutionary units incorporate adjustable pistons to accommodate any user regardless of fitness level.

### **UNITS**

| Adjustable Butterfly            |
|---------------------------------|
| Adjustable Ab Toner             |
| Adjustable Leg Press            |
| Adjustable Squat                |
| Adjustable Tricep Press         |
| Adjustable Chest Press          |
| Adjustable Vertical Press       |
| Adjustable Shoulder Press       |
| Adjustable Arm Curl             |
| Adjustable Rower                |
| Adjustable Stepper              |
| Adjustable Bench Press          |
| Adjustable Leg Extension & Curl |
| Kickboxing Station              |
| Customized Announcement Sign    |
|                                 |

### **PACKAGE SPECS**

| UNITS                  | 20                                         |
|------------------------|--------------------------------------------|
| USERS                  | 20                                         |
| REQUIRED<br>DIMENSIONS | 40 x 40' (square)<br>65' diameter (circle) |