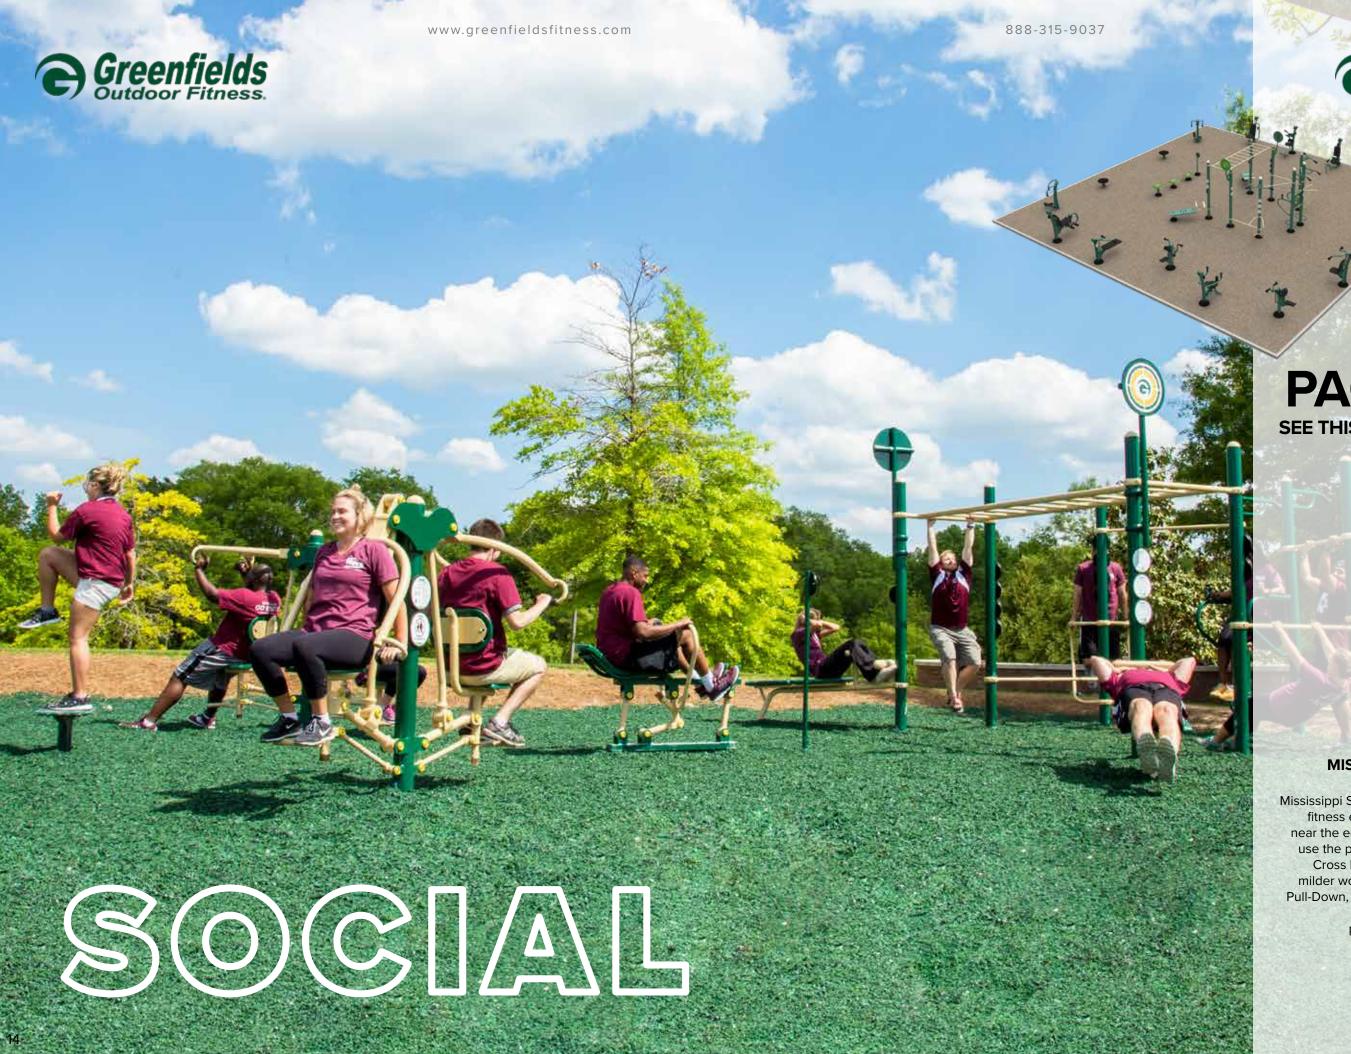

# PARKS

Multigenerational, social, and accessible, Greenfields equipment is the perfect enhancement for parks of all sizes. With Greenfields you can provide workout opportunities for parents while children attend sports practices, give athletes a ready-made warmup venue, and invite underserved demographics into green spaces.

# TRAILS

No longer limited to simply cardio, trails can now give users a full-body workout. Install equipment in clusters for high visibility and frequent usage.

Accessible, low-impact, and free to use, outdoor gyms are the ideal way to keep adults active well into their golden years. But Greenfields' gyms aren't limited to seniors - their multigenerational appeal means that grandparents can stay fit while spending time with friends and family of ALL ages.

# LAKESIDES

Enhance any waterfront with an outdoor gym! Greenfields' equipment is an excellent addition to a lakeside trail or recreational area, providing activities that family members and friends can participate in together.