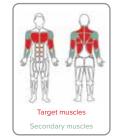

#### bi-directional resistance

 Strengthens trapezius, triceps, biceps, chest, and shoulders