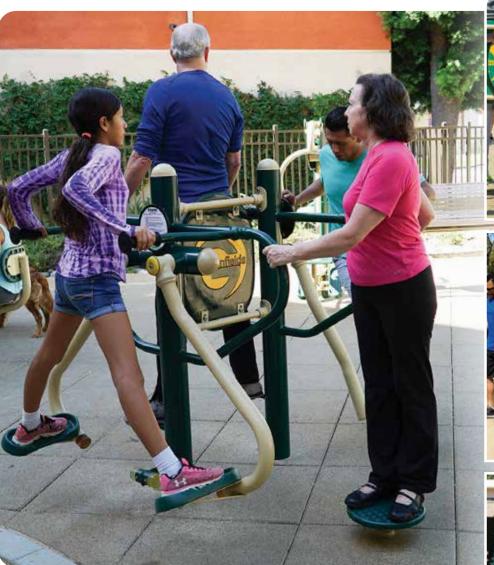

### BREAKING DOWN BARRIERS

What keeps people from working out? For those who are already fit, even a park bench can become a gym. But for others, there are many obstacles to exercise: the indoor environment, cost. intimidation factor, not knowing where to start, exercising alone, fear of injury, and lack of time, motivation, or even lack of childcare. Greenfields helps your community members overcome those barriers by providing gym equipment in an unintimidating outdoor setting. Our units are intuitive to use, designed for anyone to walk up and begin exercising. We even offer convenient scannable QR codes on our units that provide video demos. Finally, outdoor gyms in park settings allow family members of varying ability levels to work out in the same area, often while keeping an eye on the kids in an adjacent area of the park. By helping people overcome the obstacles in their journey to becoming healthier, Greenfields is improving the quality of life for people across the world.

# PRO SERIES + PLAYGROUNDS

Give parents an excellent way to fit in a workout while they keep an eye on the kids. Greenfields' Professional Series features bi-directional pistons and Safe-Stop technology, eliminating the risk of recoil should young park visitors try out the equipment. The Professional Series incorporates an adjustable reistance mechanism, allowing users to customize the difficulty level to their own needs. With 20 units including three for those in wheelchairs - the Professional Series provides parents and other caregivers a complete workout.