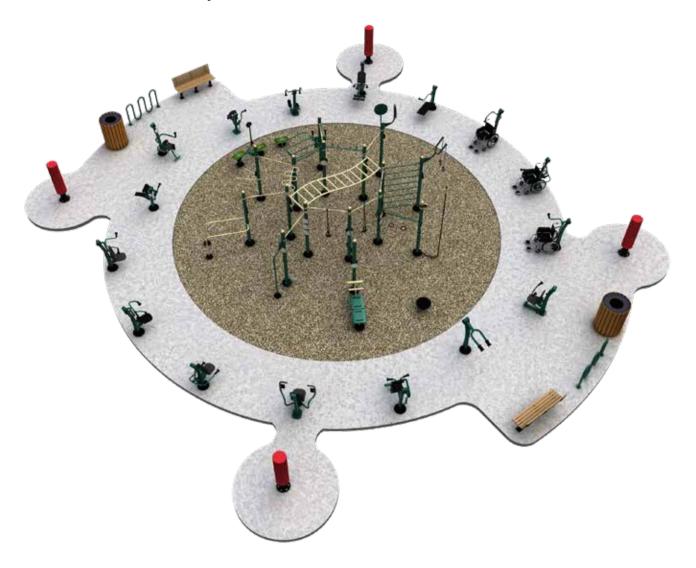

### Low-impact strengthening, stretching, and cardio in the great outdoors

The Ultimate Outdoor Fitness Experience accommodates 102 users on 51 units - our most comprehensive package and the premiere outdoor fitness destination for your community

For more details on the package visit greenfieldsfitness.com/ultimate-outdoor-fitness-experience-package

### **PACKAGE SPECS**

### Available options:

☑ Shade

✓ Snade
 ✓ Site amenities, including bike racks, benches, and trash receptacles

Layout is for presentation purposes only - NOT INTENDED FOR CONSTRUCTION. For more details please contact Greenfields.