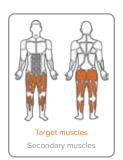

### UBX292 STEPPER

#### bi-directional resistance

 Develops glutes and leg muscles

**UBX298** 

### UBX217 SQUAT

#### bi-directional resistance

Strengthens glutes and leg muscles