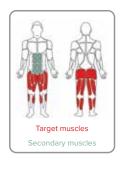

This unit offers the following exercises:

**SHP518** 

1. Rope Climb 2. Swedish Ladder

Secondary muscles

**Greenfields**Outdoor Fitness.

3. High Rings

4. S-Shaped Ladder

106