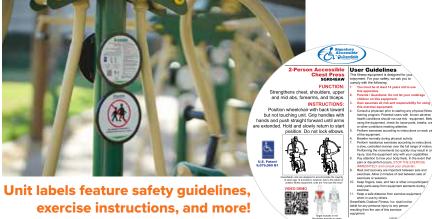

- Hot Galvanized
- **Powder Coated**

Proudly MADE IN THE USA

Proudly enhancing physical fitness in America's armed forces:

Greenfields strongly recommends the inclusion of standalone safety signage with each project.

Signage limits liability, denotes age appropriate usage, and can be used to acknowledge donors. Customization of layout, graphics, and text is available at no extra charge.