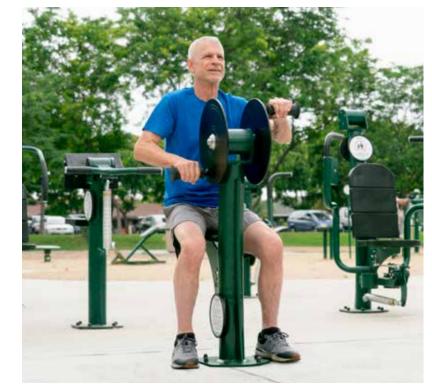

e designed to accommodate the majority of users age 14 and above; however, due to the nature of outdoor fitness equipment, units are "one size fits most". In order to honor our commitment to quality and safety, Greenfields Outdoor Fitness reserves the right to make changes and revise the design specifications without notice.

**UBX221** 

#### **BACK EXTENSION**

 Strengthens hamstrings, glutes, lower back and core





## UBX258 HIP TWIST

#### bi-directional resistance

• Strengthens core





## UBX211 AB TONER

#### bi-directional resistance

 Strengthens abs and lower back





### Greenfields Outdoor Fitness.



### UBX222

#### **SINGLE TAI-CHI**

#### bi-directional resistance

- Strengthens shoulders
- Can help improve wrist agility
- Can be used by two people simultaneously







#### **UBX287**

#### **SINGLE HAND BIKE**

#### bi-directional resistance

- Strengthens arms and shoulder muscles
- Great cardio workout







#### **JBX286**

### 2-PERSON SHOULDER WHEEL

#### bi-directional resistance

 Increases flexibility in the shoulder muscles and joints



Greenfields' units are designed to accommodate the majority of users age 14 and above; however, due to the nature of outdoor fitness equipment, units are "one size fits most". In order to honor our commitment to quality and safety, Greenfields Outdoor Fitness reserves the right to make changes and revise the design specifications without notice.



#### **UBX218**

#### ADJUSTABLE INNER THIGH ADDUCTOR

#### bi-directional resistance

• Strengthens thighs and core





102



**Greenfields**Outdoor Fitness.