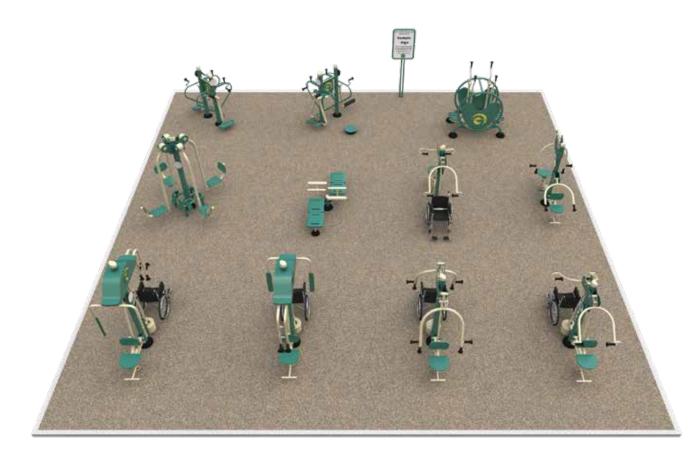

# SIGNATURE ACCESSIBLE<sup>TM</sup> SENIOR PACKAGE 1

The perfect fitness solution for seniors! The Signature Accessible™ Senior Package 1 features 11 units that accomodate 28 users, including five in wheelchairs. An inviting, low-impact and social addition to any outdoor space, this package creates a fun and unintimidating environment for seniors to exercise.

#### **UNITS**

2-Person Incline Sit-Up Bench SGR019 4-Person Lower Body Combo SGR021 4-Person Pendulum, Abs & Dips Station SGR022 SGR026 2-Person Cross-Country Ski 2-Person Back & Arms Combo SGR042 2-Person Accessible Vertical Press SGR047W 2-Person Accessible Lat Pull SGR048W 2-Person Accessible Chest Press SGR048AW

SGR048EW A 2-Person Combo Butterfly & Reverse Fly Config. A SGR048EW B 2-Person Combo Butterfly & Reverse Fly Config. B

SGR104 4-Person Leg Press

SGR105 Customized Announcement Sign