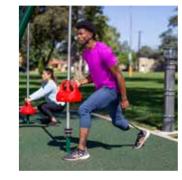

# PRO SERIES + PLAYGROUNDS

Give parents an excellent way to fit in a workout while they keep an eye on the kids. Greenfields' Professional Series features bi-directional pistons and Safe-Stop technology, eliminating the risk of recoil should young park visitors try out the equipment. The Professional Series incorporates an adjustable reistance mechanism, allowing users to customize the difficulty level to their own needs. With 20 units including three for those in wheelchairs - the Professional Series provides parents and other caregivers a complete workout.

SEE MORE ON PAGE 90