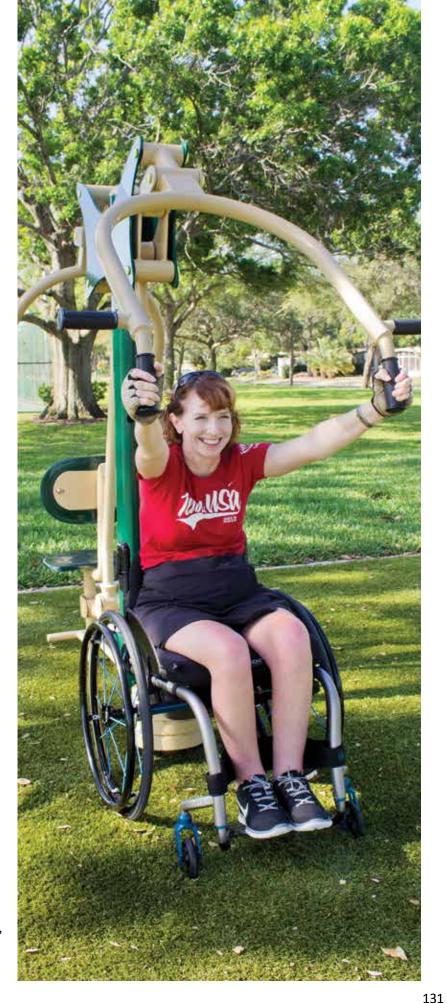

# SIGNATURE ACCESSIBLE<sup>TM</sup> SENIOR PACKAGE 1

The perfect fitness solution for seniors! The Signature Accessible™ Senior Package 1 features 11 units that accomodate 28 users, including five in wheelchairs. An inviting, low-impact and social addition to any outdoor space, this package creates a fun and unintimidating environment for seniors to exercise.