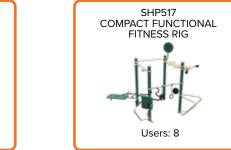

### **AREA 4**

SHP517 Compact Functional Fitness Rig SHP724 Plyometric Steps (Set of 3) SGR105 Customized Announcement Sign

#### bi-directional resistance

· Strengthens calves, hamstrings, glutes and quadriceps

**SHP517 COMPACT FUNCTIONAL FITNESS RIG** 

CLICK OR SCAN TO SEE THE VIDEO

Please be advised that Greenfields recommends the use of fall attenuating surfacing under this unit.