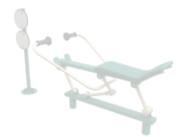

#### **SGR091 ROWING MACHINE**

- Strengthens back muscles, shoulders, arm muscles, and abdominals
- Improves cardiovascular endurance