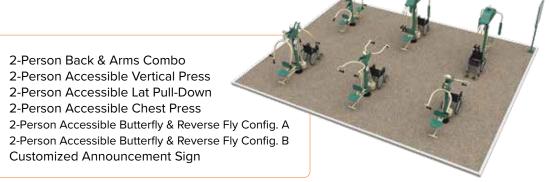

### AREA 1

SGR042 2-Person Back & Arms Combo SGR047W 2-Person Accessible Vertical Press SGR048W 2-Person Accessible Lat Pull-Down SGR048AW 2-Person Accessible Chest Press SGR048EW A 2-Person Accessible Butterfly & Reverse Fly Config. A SGR048EW B

SGR105 Customized Announcement Sign