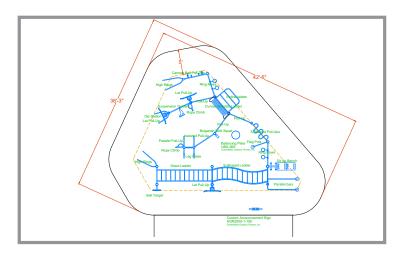

### 3D RENDERING

Visualize your fitness center with high-quality 3D images. Greenfields can even superimpose 3D graphics into photos for a realistic representations of the finished product.

2D LAYOUT

A basic 2D layout shows the footprint of the gym. The Barnett Park Fitness Rig covers a total of 1129 square feet.

Barnett Park's completed gym allows 27 people to exercise at the same time! Features on this gym include:

Parallel Pull-Up Bar Flag Pole High Rings (x2) Pull-Up Bars (x3) Incline Ladder Ring Rows

Lat Pull-Up Bar (x2) Rope Climb Leg/Knee Raise Station S-Shaped Ladder

Curved Swedish Ladder Parallel Bars S-Shaped Pull-Up Bar

FINISHED GYM

Sit-Up Bench Split Squat

**Suspension Trainers** Wave Ladder