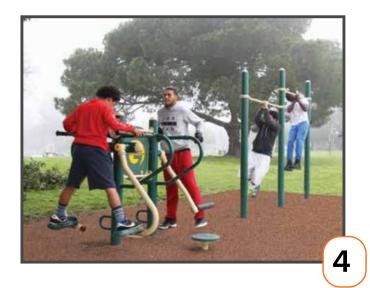

# PRO SERIES + PLAYGROUNDS

Give parents an excellent way to fit in a workout while they keep an eye on the kids. Greenfields' Professional Series features bi-directional pistons and Safe-Stop technology, eliminating the risk of recoil should young park visitors try out the equipment. The Professional Series incorporates an adjustable reistance mechanism, allowing users to customize the difficulty level to their own needs. With 20 units including three for those in wheelchairs - the Professional Series provides parents and other caregivers a complete workout.