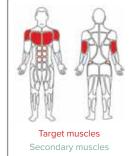

## UBX255 ARM CURL

#### uni-directional resistance

Develops biceps and forearms