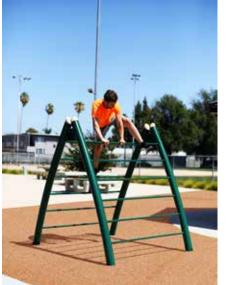

#### **SGR080**

#### **A-FRAME LADDER**

- Develops upper body strength
- Improves core and builds calves
- Stretching