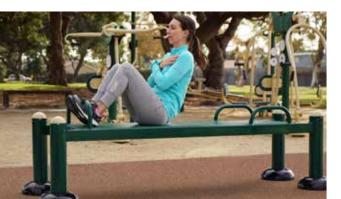

#### **SHP512 10-PERSON STATIC COMBO**

This unit offers the following exercises:

1. Dips

2. Stretching

3. Assisted Squats

4. Assisted Pull-Ups 5. Chin/Pull-Ups

6. Parallel Pull-Ups 7. Incline Leg Raises

8. Incline Sit-Ups

9. Assisted Push-Ups

10. Leg/Knee Raises

Please be advised that Greenfields recommends the use of fall attenuating surfacing under this unit.