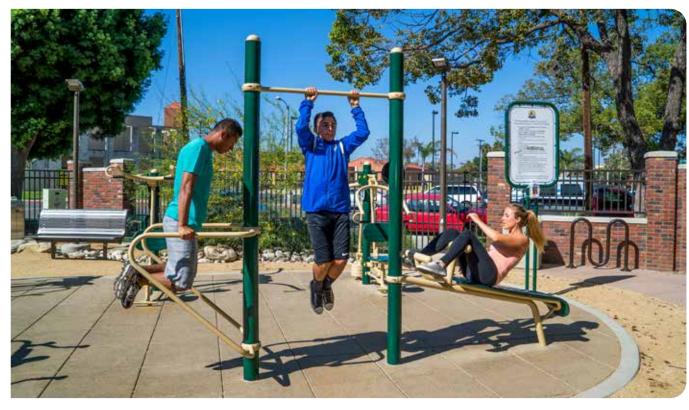

# PRO SERIES + PLAYGROUNDS

Give parents an excellent way to fit in a workout while they keep an eye on the kids. Greenfields' Professional Series features bi-directional pistons and Safe-Stop technology, eliminating the risk of recoil should young park visitors try out the equipment. The Professional Series incorporates an adjustable reistance mechanism, allowing users to customize the difficulty level to their own needs. With 20 units including three for those in wheelchairs - the Professional Series provides parents and other caregivers a complete workout.