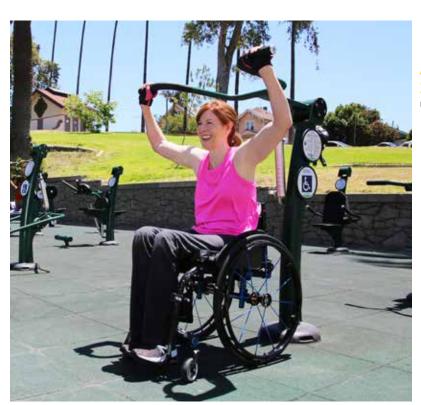

## UBX247W ACCESSIBLE VERTICAL PRESS

U.S. PATENT 11,130,039

#### bi-directional resistance

- Develops chest, front shoulders, and triceps
- 16 resistance levels