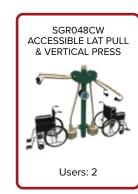

#### SGR048CW

#### 2-PERSON ACCESSIBLE COMBO LAT **PULL & VERTICAL PRESS**

U.S. PATENT 9,079,069

- Strengthens upper back, chest, shoulders, biceps, upper and mid abs, forearms, triceps, and core
- Great social activity
- Can be used by two people simultaneously & independently of each other