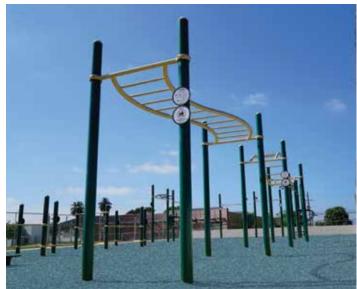

This unit offers the following exercises:

**SHP518** 

1. Rope Climb 2. Swedish Ladder

Secondary muscles

**Greenfields**Outdoor Fitness.

3. High Rings

4. S-Shaped Ladder

106

5. S-Shaped Pull-Up Bar

6. Lat Pull-Up Bar

**25-PERSON MEGA** 

7. Cannonball Pull-Up 12. Dip Bar 8. Parallel Bars

**FUNCTIONAL FITNESS RIG** 

9. Pull-Up Bars (x5)

10. Ring Rows (x2)

11. Captain's Chair

13. Flag Pole

14. Battle Ropes

15. Incline Ladder

16. Suspension Trainers (x3)

17. Bulgarian Split Squat

18. Sit-Up Bench

19. Ball Targets (x2)