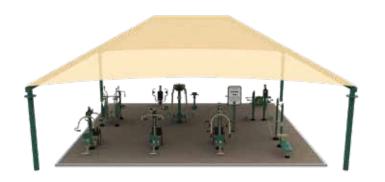

The unique 8-Person Linear Combo serves as the cornerstone for the Medium Sample Package 3. Allowing for exercises such as pull-ups and dips, it offers more challenging activities to advanced users.

#### PACKAGE SPECS

| UNITS                  | 10        |
|------------------------|-----------|
| USERS                  | 25        |
| REQUIRED<br>DIMENSIONS | 48' x 48' |

#### Available options:

☑ Shade

Site amenities, including bike racks, benches, and trash receptacles

#### UNITS

SGR042 2-Person Back & Arms Combo
SGR047W 2-Person Accessible Vertical Press
SGR048W 2-Person Accessible Lat Pull
SGR048AW 2-Person Accessible Chest Press
SGR048E 2-Person Combo Butterfly & Reverse Fly
SGR077 8-Person Linear Combo
SGR091 Rowing Machine
SGR104 4-Person Leg Press
UBX217 Adjustable Squat
UBX292 Adjustable Stepper
SGR105 Customized Announcement Sign

For more details on the package visit greenfieldsfitness.com/medium-sample-package-3

For more details on the package visit greenfieldsfitness.com/small-sample-package