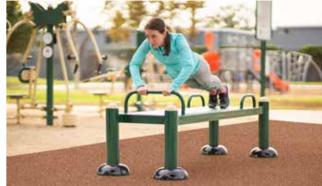

## UBX247 VERTICAL PRESS

#### bi-directional resistance

Develops chest, front shoulders, and triceps