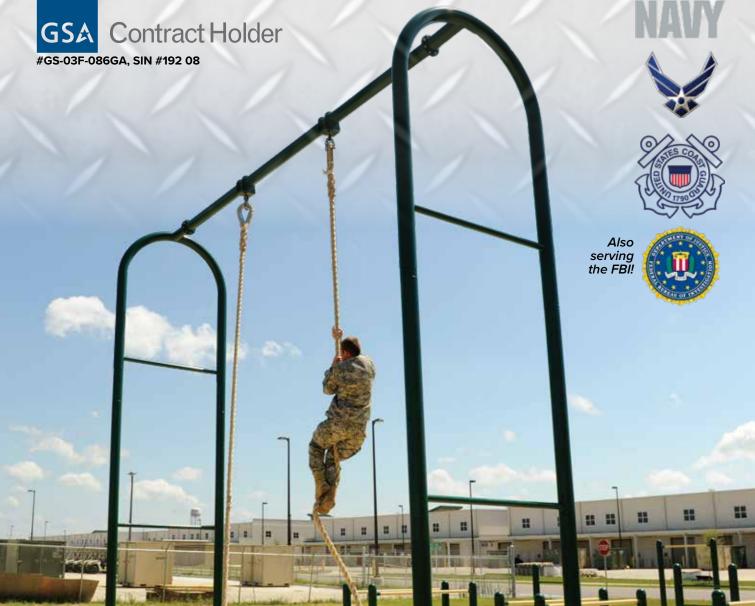

# MILITARY

Greenfields Outdoor Fitness offers a variety of rugged, all-weather units for intense combat training. Greenfields is used by troops on bases across the U.S. and worldwide. Customization is available - call for details.

### **CAN'T FIND WHAT YOU'RE LOOKING FOR?**

We can meet the individual needs of your base or unit with equipment designed to your specifications. Contact us to learn more! Greenfields' military line is

- Hot Galvanized
- **Powder Coated**

Proudly MADE IN THE USA

Proudly enhancing physical fitness in America's armed forces:

Greenfields strongly recommends the inclusion of standalone safety signage with each project.