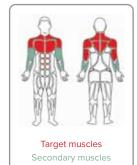

#### 2-PERSON ACCESSIBLE LAT PULL

U.S. PATENT 9,079,069

- Strengthens back muscles, shoulders, and arm muscles
- Can be used by two people simultaneously & independently of each other
- Wheelchair accessible side may be used by the ablebodied in a standing position
- Side with seat may be used by those in wheelchairs who can transfer