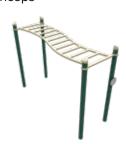

This unit offers the following exercises:

**SHP518** 

1. Rope Climb 2. Swedish Ladder

Secondary muscles

**Greenfields**Outdoor Fitness.

3. High Rings

4. S-Shaped Ladder

106

5. S-Shaped Pull-Up Bar

6. Lat Pull-Up Bar

**25-PERSON MEGA** 

7. Cannonball Pull-Up 12. Dip Bar 8. Parallel Bars

**FUNCTIONAL FITNESS RIG** 

9. Pull-Up Bars (x5)

10. Ring Rows (x2)

11. Captain's Chair

13. Flag Pole

14. Battle Ropes

15. Incline Ladder

16. Suspension Trainers (x3)

17. Bulgarian Split Squat

18. Sit-Up Bench

19. Ball Targets (x2)