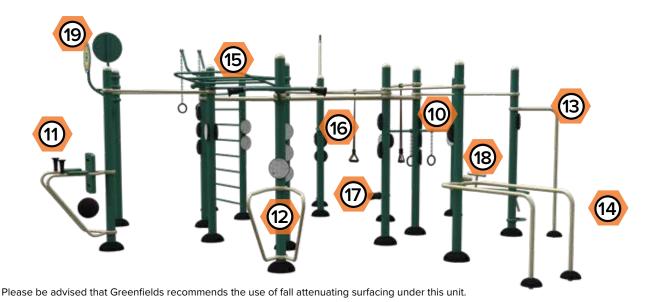

This unit offers the following exercises:

**SHP518** 

1. Rope Climb 2. Swedish Ladder

Secondary muscles

**Greenfields**Outdoor Fitness.

3. High Rings

4. S-Shaped Ladder

106

5. S-Shaped Pull-Up Bar

6. Lat Pull-Up Bar

**25-PERSON MEGA** 

7. Cannonball Pull-Up 12. Dip Bar 8. Parallel Bars

**FUNCTIONAL FITNESS RIG** 

9. Pull-Up Bars (x5)

10. Ring Rows (x2)

11. Captain's Chair

13. Flag Pole

14. Battle Ropes

15. Incline Ladder

16. Suspension Trainers (x3)

17. Bulgarian Split Squat

18. Sit-Up Bench

19. Ball Targets (x2)