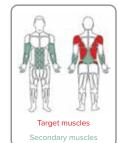

## UBX255 ARM CURL

#### uni-directional resistance

Develops biceps and forearms