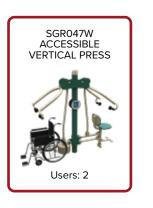

## UBX247W ACCESSIBLE VERTICAL PRESS

U.S. PATENT 11,130,039

#### **ACCESSIBLE VERTICAL PRESS** (Adjustable Resistance)

U.S. PATENT 11,130,039

#### bi-directional resistance

- Develops chest, front shoulders, and triceps
- 16 resistance levels