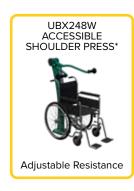

#### **UBX248W**

## ACCESSIBLE SHOULDER PRESS

U.S. PATENT 11,130,039

#### bi-directional resistance

 Develops chest, back, shoulders, triceps, forearms, and abs