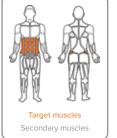

#### bi-directional resistance

 Strengthens trapezius, triceps, biceps, chest, and shoulders