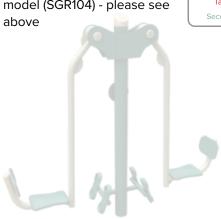

### **SGR104 4-PERSON LEG PRESS**

- Strengthens abdominals
- Strengthens abdominals and leg muscles, particularly quads and calves
  Great social activity
  Can be used by four people simultaneously & independently of each other
  Also available as a 2-person

#### **SHP505 2-PERSON LEG PRESS**

- Strengthens calves, hamstrings, glutes, and quadriceps
- · Can be used by two people simultaneously & independently of each other
- Also available in a 4-person model (SGR104) - please see above