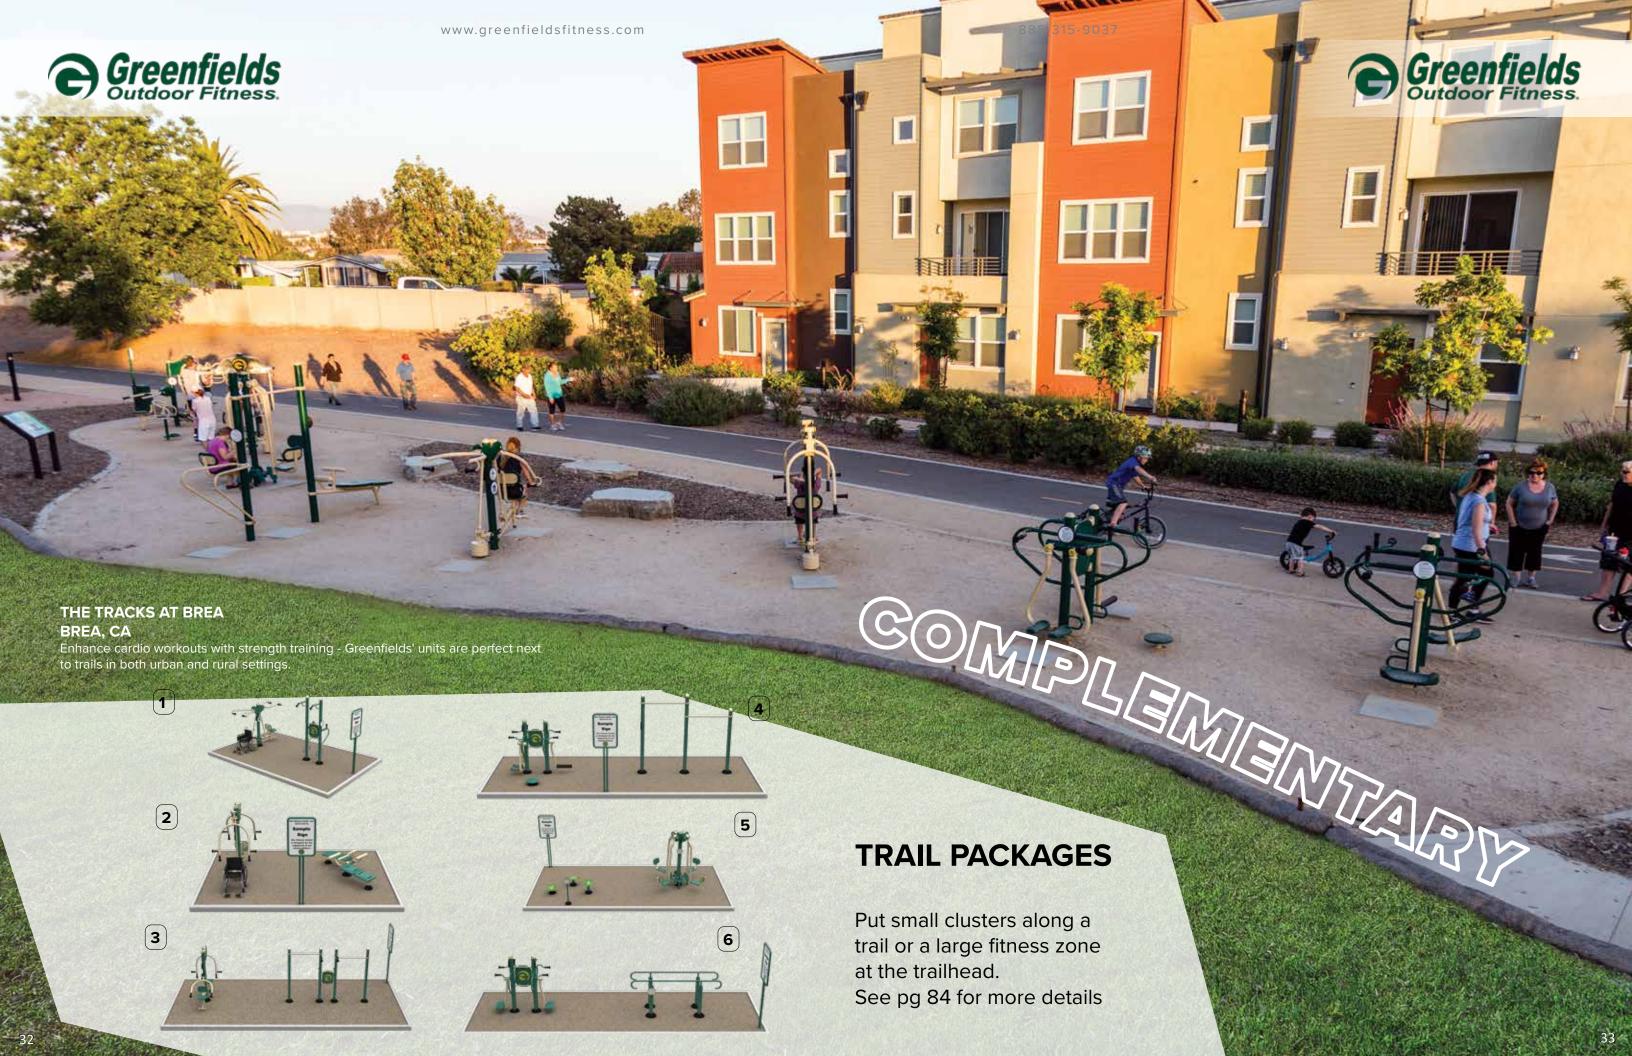

# TRAILS

No longer limited to simply cardio, trails can now give users a full-body workout. Install equipment in clusters for high visibility and frequent usage.

Accessible, low-impact, and free to use, outdoor gyms are the ideal way to keep adults active well into their golden years. But Greenfields' gyms aren't limited to seniors - their multigenerational appeal means that grandparents can stay fit while spending time with friends and family of ALL ages.

option for commuters driving home.

Make exercise something students enjoy! Less intimidating than competition sports, outdoor gyms provide a way for students to enhance their physical fitness in a fun, social environment. Schools with ROTC and JROTC programs can use outdoor fitness equipment for training and physical conditioning. And by designating gyms as joint-use areas, the rest of the community can enjoy the fitness equipment outside of school hours.