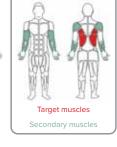

## UBX247 VERTICAL PRESS

#### bi-directional resistance

Develops chest, front shoulders, and triceps