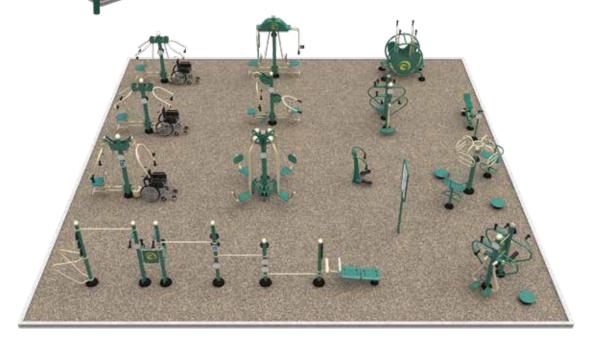

For more details on the package visit greenfieldsfitness.com/large-sample-package

One of Greenfields' most popular packages, the 10-unit Medium Sample Package 1 is a well-rounded selection of units offering exercises to a vast variety of users.

#### **PACKAGE SPECS**

| UNITS                  | 10        |
|------------------------|-----------|
| USERS                  | 27        |
| REQUIRED<br>DIMENSIONS | 48' x 48' |

#### **UNITS**

| SGR021   | 4-Person Lower Body Combo              |
|----------|----------------------------------------|
| SGR022   | 4-Person Pendulum, Abs & Dips Station  |
| SGR026   | 2-Person Cross-Country Ski             |
| SGR042   | 2-Person Back & Arms Combo             |
| SGR047W  | 2-Person Accessible Vertical Press     |
| SGR048W  | 2-Person Accessible Lat Pull           |
| SGR048AW | 2-Person Accessible Chest Press        |
| SGR048E  | 2-Person Combo Butterfly & Reverse Fly |
| SGR071   | 3-Person Static Combo                  |
| SGR104   | 4-Person Leg Press                     |
| SGR105   | Customized Announcement Sign           |