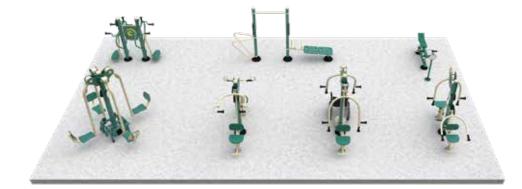

#### **PACKAGE SPECS**

| UNITS                  | 10        |
|------------------------|-----------|
| USERS                  | 27        |
| REQUIRED<br>DIMENSIONS | 48' x 48' |

#### **UNITS**

| SGR021   | 4-Person Lower Body Combo              |
|----------|----------------------------------------|
| SGR022   | 4-Person Pendulum, Abs & Dips Station  |
| SGR026   | 2-Person Cross-Country Ski             |
| SGR042   | 2-Person Back & Arms Combo             |
| SGR047W  | 2-Person Accessible Vertical Press     |
| SGR048W  | 2-Person Accessible Lat Pull           |
| SGR048AW | 2-Person Accessible Chest Press        |
| SGR048E  | 2-Person Combo Butterfly & Reverse Fly |
| SGR071   | 3-Person Static Combo                  |
| SGR104   | 4-Person Leg Press                     |
| SGR105   | Customized Announcement Sign           |