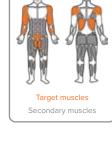

## UBX255 ARM CURL

#### uni-directional resistance

Develops biceps and forearms