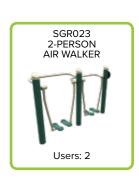

#### **SGR023**

#### 2-PERSON AIR WALKER

- Strengthens and stretches leg muscles
- Increases lower body range of motion
- Also available as a 1-person model (SHP506) - please see below