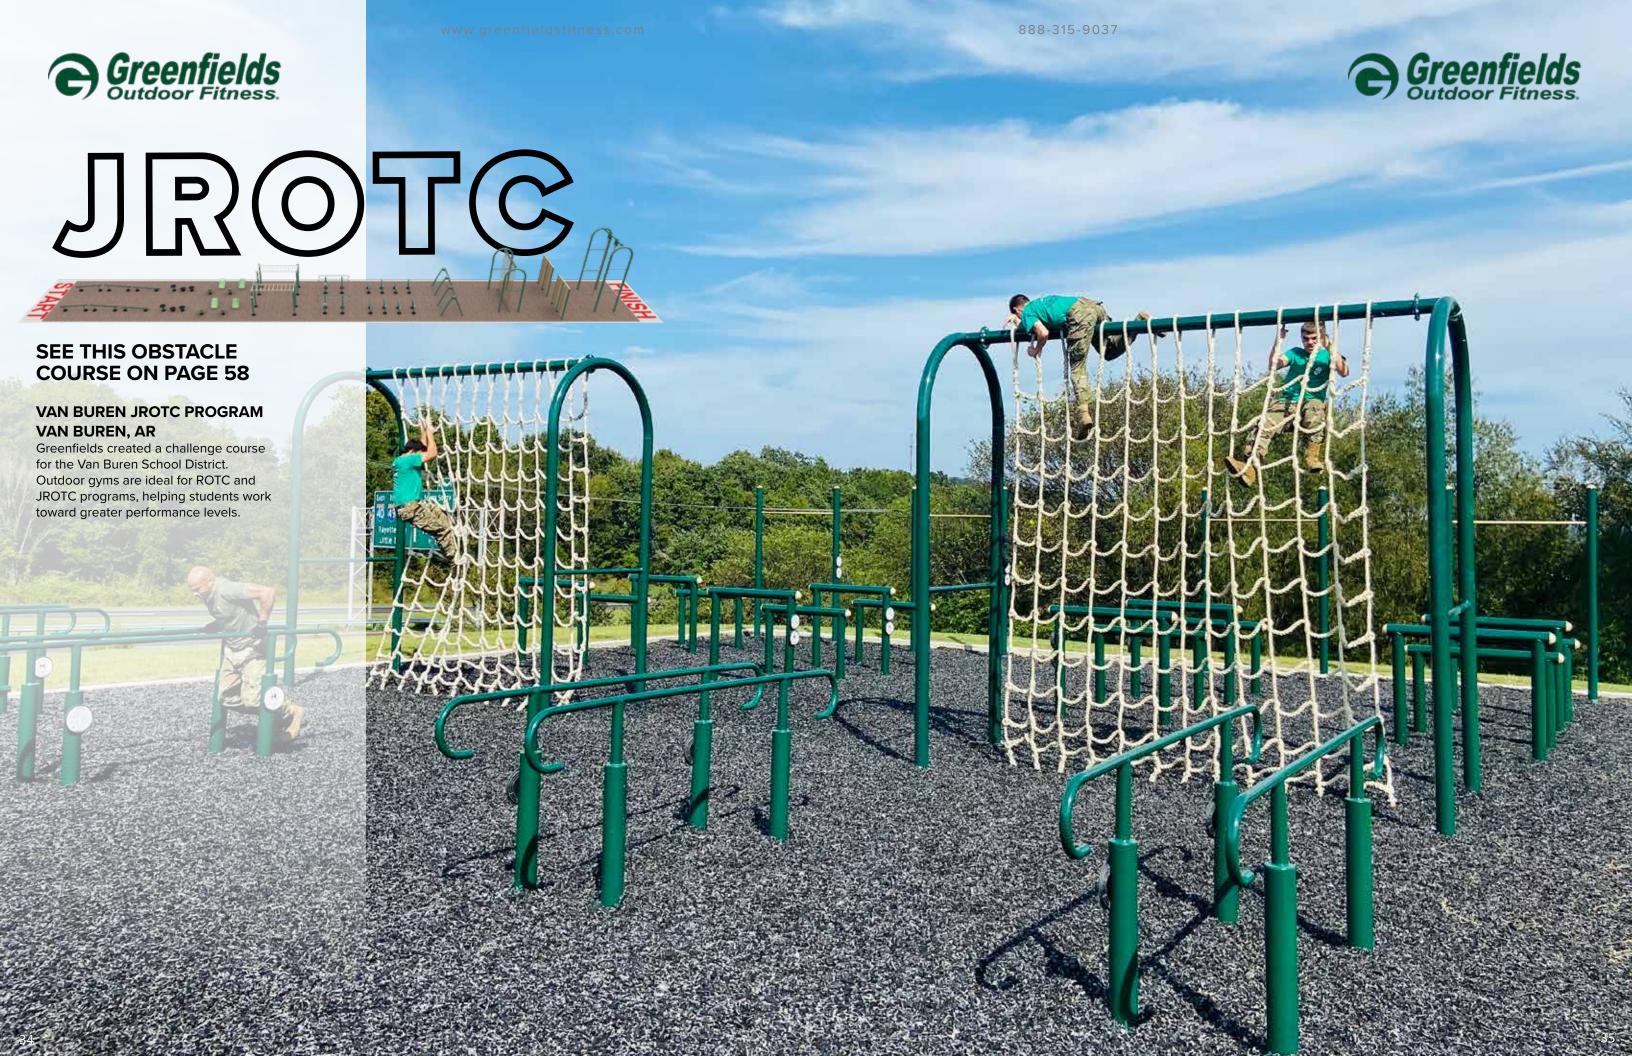

option for commuters driving home.

Make exercise something students enjoy! Less intimidating than competition sports, outdoor gyms provide a way for students to enhance their physical fitness in a fun, social environment. Schools with ROTC and JROTC programs can use outdoor fitness equipment for training and physical conditioning. And by designating gyms as joint-use areas, the rest of the community can enjoy the fitness equipment outside of school hours.

# MILITARY

Greenfields Outdoor Fitness offers a variety of rugged, all-weather units for intense combat training. Greenfields is used by troops on bases across the U.S. and worldwide. Customization is available - call for details.

### **CAN'T FIND WHAT YOU'RE LOOKING FOR?**

We can meet the individual needs of your base or unit with equipment designed to your specifications. Contact us to learn more! Greenfields' military line is