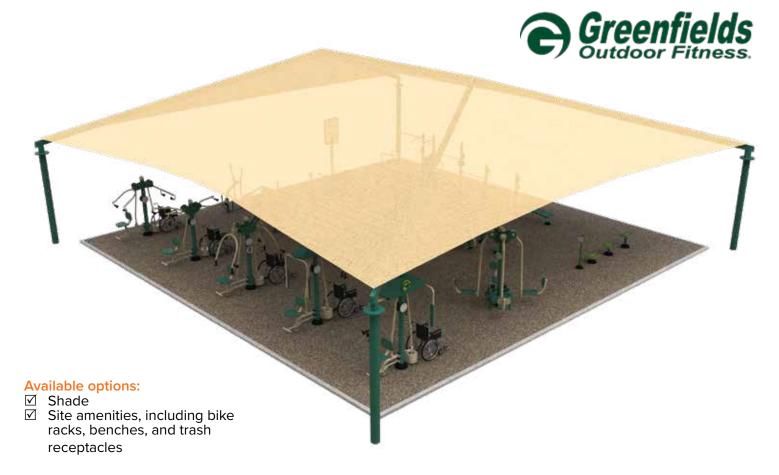

# ULTIMATE OUTDOOR FITNESS EXPERIENCE

### Low-impact strengthening, stretching, and cardio in the great outdoors

The Ultimate Outdoor Fitness Experience accommodates 102 users on 51 units - our most comprehensive package and the premiere outdoor fitness destination for your community

### Available options:

☑ Shade

✓ Snade
 ✓ Site amenities, including bike racks, benches, and trash receptacles

Layout is for presentation purposes only - NOT INTENDED FOR CONSTRUCTION. For more details please contact Greenfields.