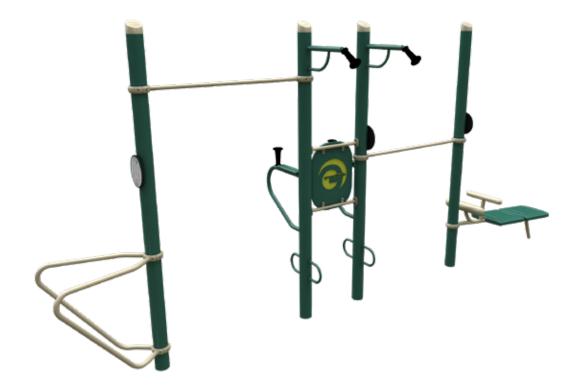

This unit offers the following exercises:

**SHP518** 

1. Rope Climb 2. Swedish Ladder

Secondary muscles

**Greenfields**Outdoor Fitness.

3. High Rings

4. S-Shaped Ladder

106

5. S-Shaped Pull-Up Bar

6. Lat Pull-Up Bar

**25-PERSON MEGA** 

7. Cannonball Pull-Up 12. Dip Bar 8. Parallel Bars

**FUNCTIONAL FITNESS RIG** 

9. Pull-Up Bars (x5)

10. Ring Rows (x2)

11. Captain's Chair

13. Flag Pole

14. Battle Ropes

15. Incline Ladder

16. Suspension Trainers (x3)

17. Bulgarian Split Squat

18. Sit-Up Bench

19. Ball Targets (x2)