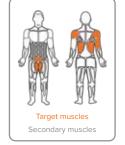

#### bi-directional resistance

 Strengthens trapezius, triceps, biceps, chest, and shoulders