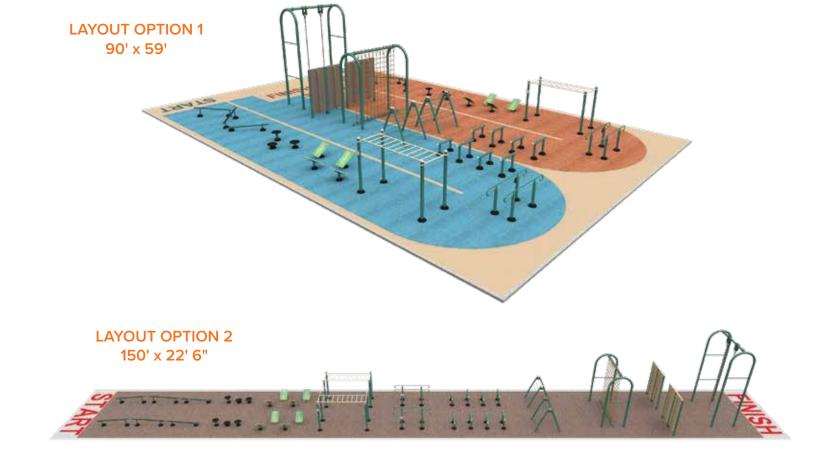

CAN YOU?
SURVIVE?

The X-TREME NINJA line by Greenfields Outdoor Fitness is ready to test your strength, agility, and endurance. Race through the obstacles, improve your time, and compete with friends! Not for the faint of heart, the X-TREME NINJA courses offer a dozen challenging features such as peg walls, rotating rings, trapezes, and much more!

Get the blood pumping with this X-TREME workout! Greenfields' Ninja Course is packed with challenging features.

### X-TREME NINJA COURSE