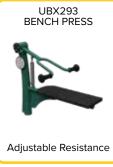

#### **UBX293**

### **BENCH PRESS**

#### bi-directional resistance

 Develops chest, shoulders, and triceps