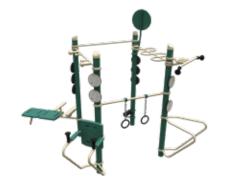

This unit offers the following exercises:

**SHP518** 

1. Rope Climb 2. Swedish Ladder

Secondary muscles

**Greenfields**Outdoor Fitness.

3. High Rings

4. S-Shaped Ladder

106

5. S-Shaped Pull-Up Bar

6. Lat Pull-Up Bar

**25-PERSON MEGA** 

7. Cannonball Pull-Up 12. Dip Bar 8. Parallel Bars

**FUNCTIONAL FITNESS RIG** 

9. Pull-Up Bars (x5)

10. Ring Rows (x2)

11. Captain's Chair

13. Flag Pole

14. Battle Ropes

15. Incline Ladder

16. Suspension Trainers (x3)

17. Bulgarian Split Squat

18. Sit-Up Bench

19. Ball Targets (x2)