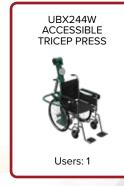

#### **UBX244W**

#### **ACCESSIBLE TRICEP PRESS** (Adjustable Resistance)

U.S. PATENT 11,130,039

#### bi-directional resistance

- · Strengthens trapezius, triceps, biceps, chest, and shoulders
- 16 resistance levels