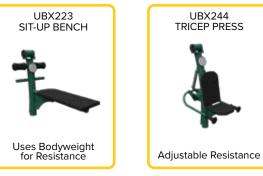

### **UBX223 SIT-UP BENCH**

#### bi-directional resistance

- Can also be used for leg raises
- Develops abdominal muscles