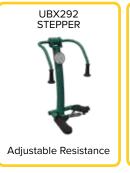

### UBX292 STEPPER

#### bi-directional resistance

 Develops glutes and leg muscles

**UBX298** 