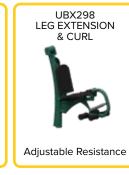

## LEG EXTENSION & CURL

#### bi-directional resistance

 Develops glutes and leg muscles

Greenfields' units are designed to accommodate the majority of users age 14 and above; however, due to the nature of outdoor fitness equipment, units are "one size fits most". In order to honor our commitment to quality and safety, Greenfields Outdoor Fitness reserves the right to make changes and revise the design specifications without notice.