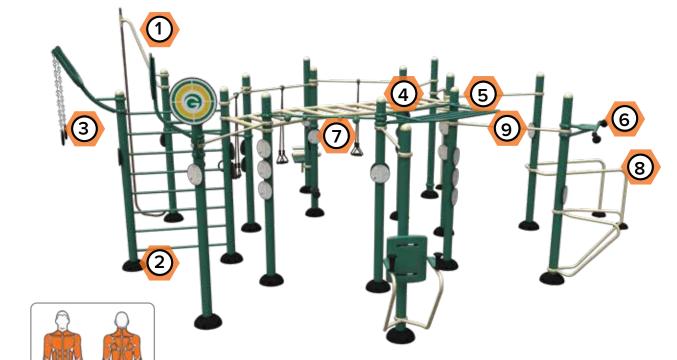

## **SCHOOL PACKAGE 3**

Bring the indoor gym experience outside with Greenfields' School Sample Package 3. A wide variety of adjustable Professional Series units, plyo steps, and the 13-Person Cross Fitness Rig combine to create an outdoor gym like none other!

#### **UNITS**

| SHP514      | 13-Person Cross-Fitness Rig     |
|-------------|---------------------------------|
| SHP724      | Plyometric Steps (set of 3)     |
| UBX208      | Adjustable Butterfly            |
| UBX211      | Adjustable Ab Toner             |
| UBX215      | Adjustable Leg Press            |
| UBX217      | Adjustable Squat                |
| UBX244      | Adjustable Tricep Press         |
| UBX246      | Adjustable Chest Press          |
| UBX247      | Adjustable Vertical Press       |
| UBX248      | Adjustable Shoulder Press       |
| UBX255      | Adjustable Arm Curl             |
| UBX258      | Adjustable Hip Twist            |
| UBX290      | Adjustable Rower                |
| UBX292 (x2) | Adjustable Stepper              |
| UBX293      | Adjustable Bench Press          |
| UBX298      | Adjustable Leg Extension & Curl |
| UBX360 (x2) | Balancing Plate                 |
| SGR105      | Customized Announcement Sign    |

#### PACKAGE SPECS

| UNITS                  | 19        |
|------------------------|-----------|
| USERS                  | 33        |
| REQUIRED<br>DIMENSIONS | 48' x 48' |

#### Available options:

☑ Shade

Site amenities, including bike racks, benches, and trash receptacles

For more details on the package visit greenfieldsfitness.com/school-sample-package-3

**SEE THE VIDEO of this** package at Bixby Park!