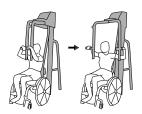

## UBX247 VERTICAL PRESS

#### bi-directional resistance

Develops chest, front shoulders, and triceps