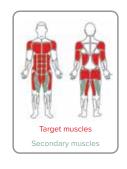

This unit offers the following exercises:

**SHP518** 

1. Rope Climb 2. Swedish Ladder

Secondary muscles

**Greenfields**Outdoor Fitness.

3. High Rings

4. S-Shaped Ladder

106