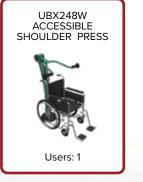

#### **ACCESSIBLE SHOULDER PRESS (Adjustable Resistance)**

#### **UBX248W**

U.S. PATENT 11.130.039

#### bi-directional resistance

- · Develops chest, back, shoulders, triceps, forearms, and abs
- 16 resistance levels