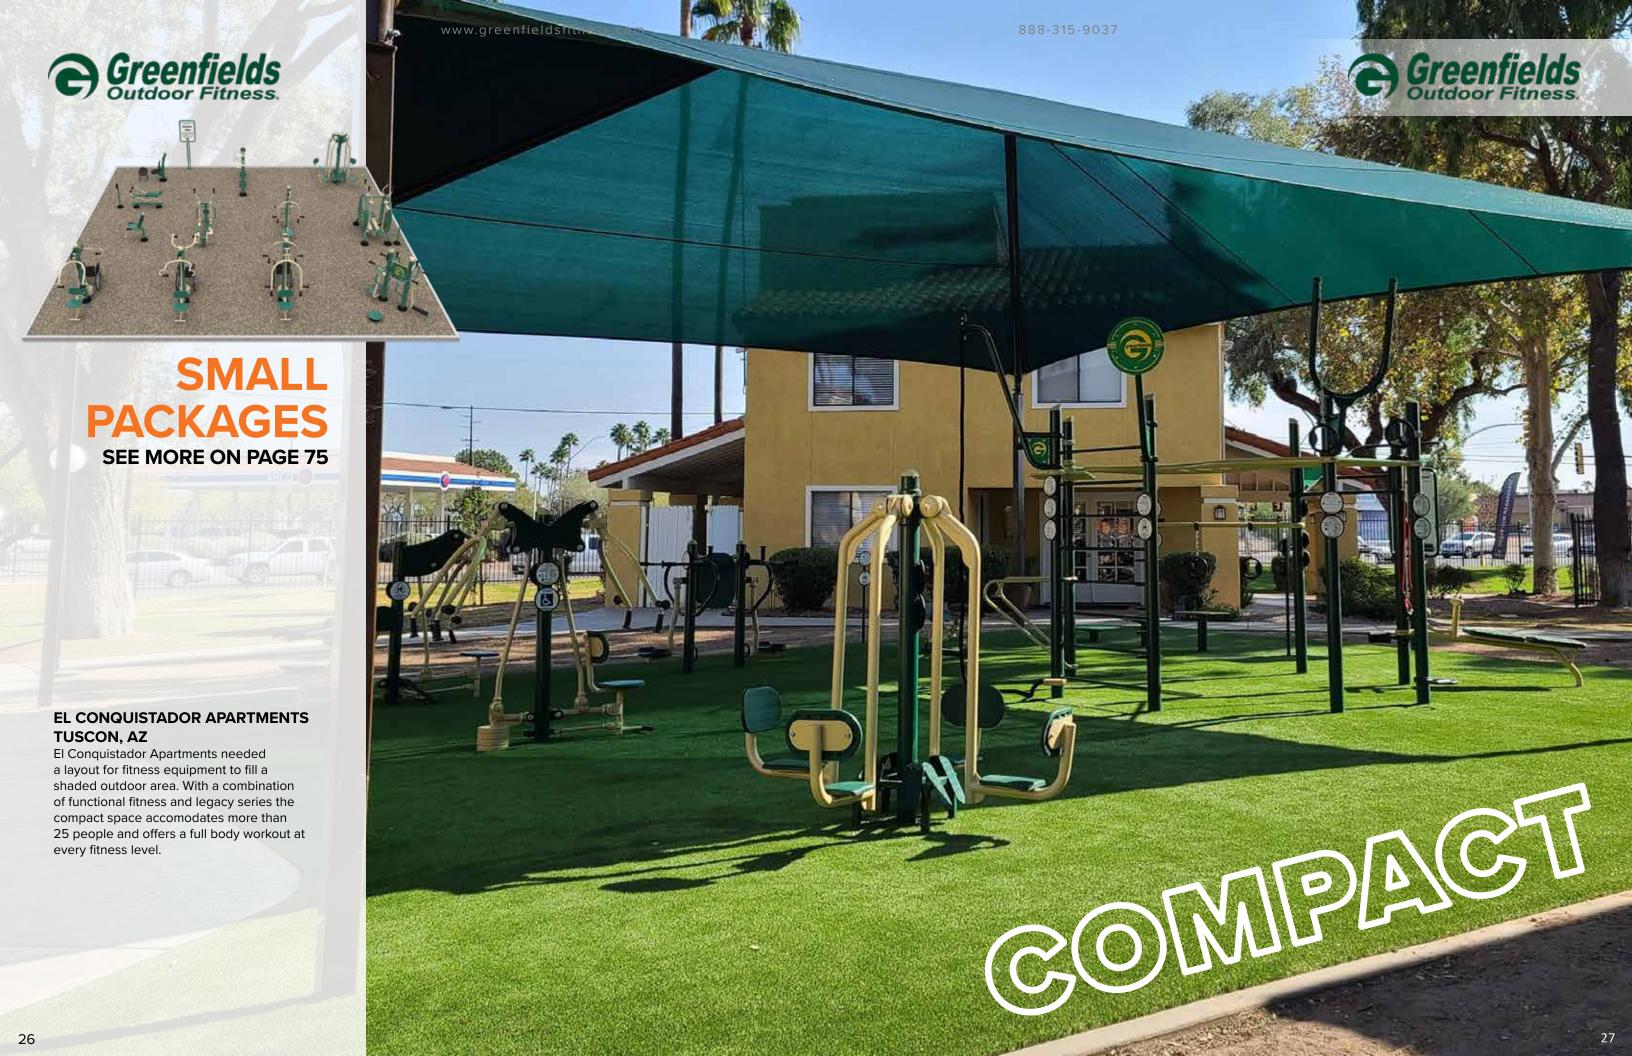

## **SMALL PACKAGE**

The Small Sample Package includes several of Greenfields' most popular exercise machines. While only incorporating 7 units, the Small Sample Package accommodates 18 people and covers all major muscle groups. The Small Sample Package is an excellent option for places such as small parks and street corners, transforming excess space into a valuable community amenity.