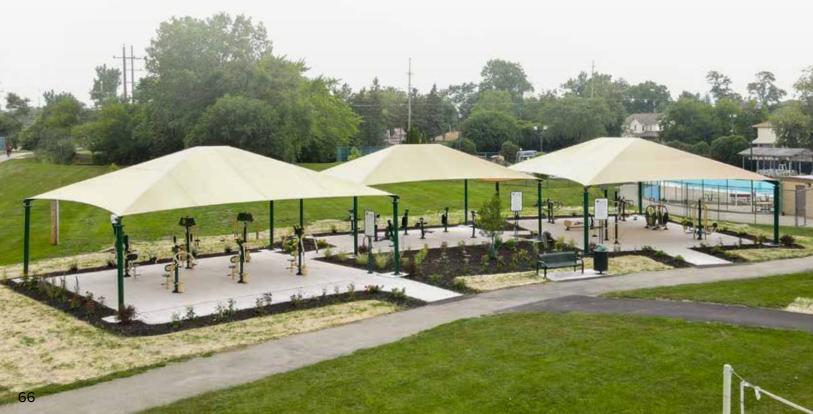

# **PACKAGE**

**SEE THIS PACKAGE ON PAGE 66** 

### **SPORTS CENTER at GRIJALVA PARK** ORANGE, CA

Adjacent to the Grijalva Park sports fields and basketball courts, a 19-piece outdoor gym beckons both to athletes and spectators alike. The tremendously popular park amenity includes units for nearly every member of the community, including users in wheelchairs. The gym provides a fullbody workout, with cardio elements, strength-building units, and stretching apparatuses. Shade structures and lighting provide a comfortable experience to park visitors during both noonday exercising and after-dark workouts.