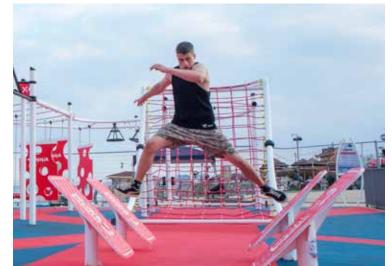

CAN YOU?
SURVIVE?

The X-TREME NINJA line by Greenfields Outdoor Fitness is ready to test your strength, agility, and endurance. Race through the obstacles, improve your time, and compete with friends! Not for the faint of heart, the X-TREME NINJA courses offer a dozen challenging features such as peg walls, rotating rings, trapezes, and much more!

Get the blood pumping with this X-TREME workout! Greenfields' Ninja Course is packed with challenging features.

### X-TREME NINJA COURSE